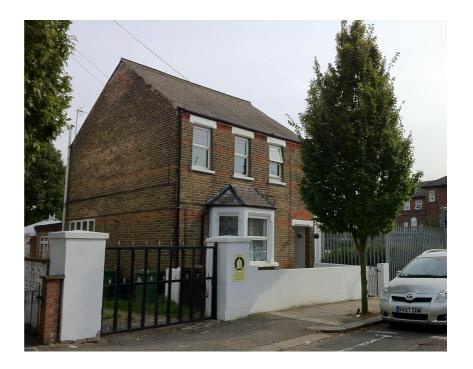

#### **Property Description**

The property comprises three converted flats: 2 x one bedroom units and 1 x two bedroom unit.

There is a rear garden to which all of the flats have access. In addition flat 3 has it's own private garden.

Flats 1 and 2 each have a garage and flat 3 has a private car space all of which are accessed via a shared driveway to the side of the property.

Each flat has a lease of 99 years from 25th December 1987. There are therefore 72 years remaining on the leases. A typical lease which shows the floor layouts can be downloaded.

#### **Property Location**

The property is located in the heart of Waltham Cross to the north of London in a residential road with excellent transport links: Waltham Cross Railway Station is just over 200m to the South and provides three services an hour to London Liverpool Street with a journey time of 27 minutes.