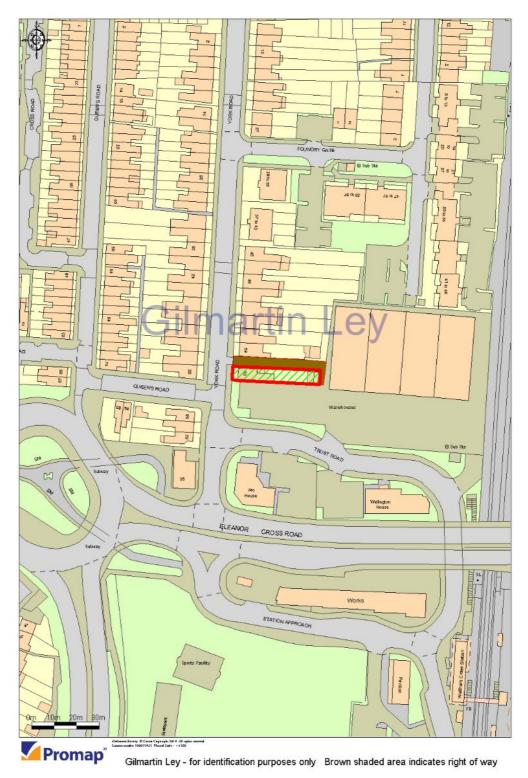

#### **Property Location**

The property is located in the heart of Waltham Cross to the north of London in a residential road with excellent transport links: Waltham Cross Railway Station is just over 200m to the South and provides three services an hour to London Liverpool Street with a journey time of 27 minutes.