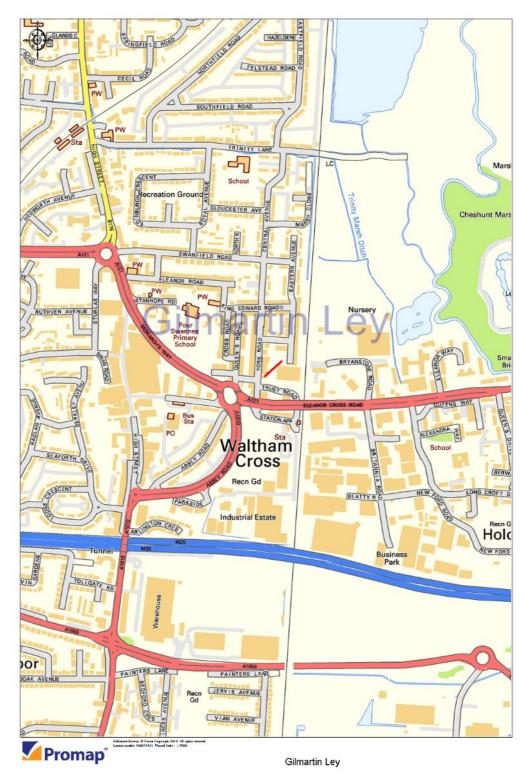

#### **Property Location**

The property is located in the heart of Waltham Cross to the north of London in a residential road with excellent transport links: Waltham Cross Railway Station is just over 200m to the South and provides three services an hour to London Liverpool Street with a journey time of 27 minutes.