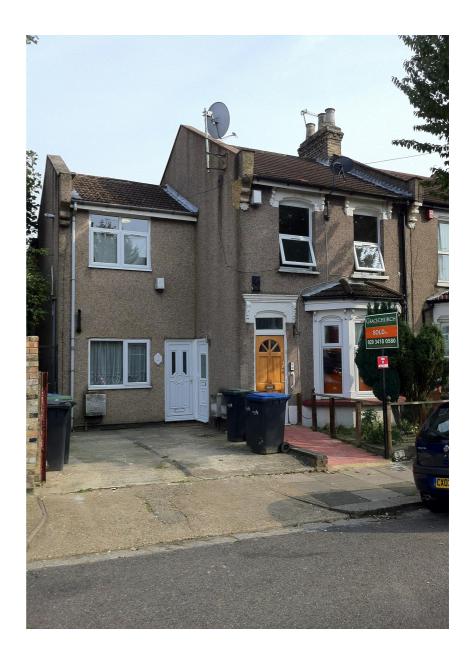

4 Cuthbert Road, Edmonton, LONDON, N18 2QL

**Area** Site Area: 240 sq.m. (2,583 sq.ft.)

Price

Guide price £24,000 subject to contract

#### **Property Description**

The property comprises three converted flats:2 x two bedroom units and 1 x one bedroom unit.

Each flat has a private garden and there is one off street car parking space which is demised to Flat 2.