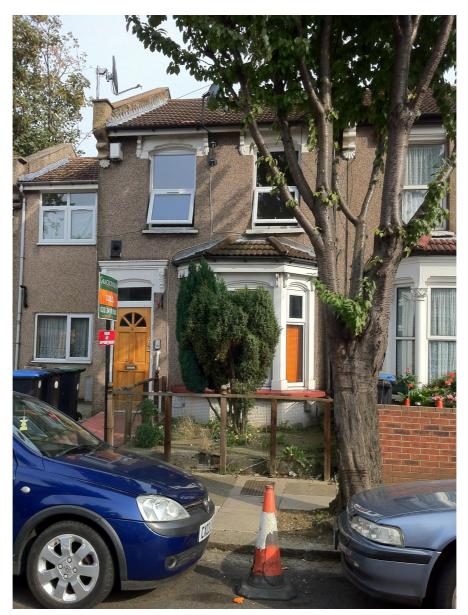

4 Cuthbert Road, Edmonton, LONDON, N18 2QL

**Area** Site Area: 240 sq.m. (2,583 sq.ft.)

Price

Guide price £24,000 subject to contract

#### **Property Description**

The property comprises three converted flats:2 x two bedroom units and 1 x one bedroom unit.

Each flat has a private garden and there is one off street car parking space which is demised to Flat 2.

### **Property Location**

The property is located in Edmonton, North London in a relatively quiet residential road, with excellent transport links: Silver Street Railway Station is 300m to the West and provides services to London Liverpool Street every 15 minutes with a journey time of 25 minutes.