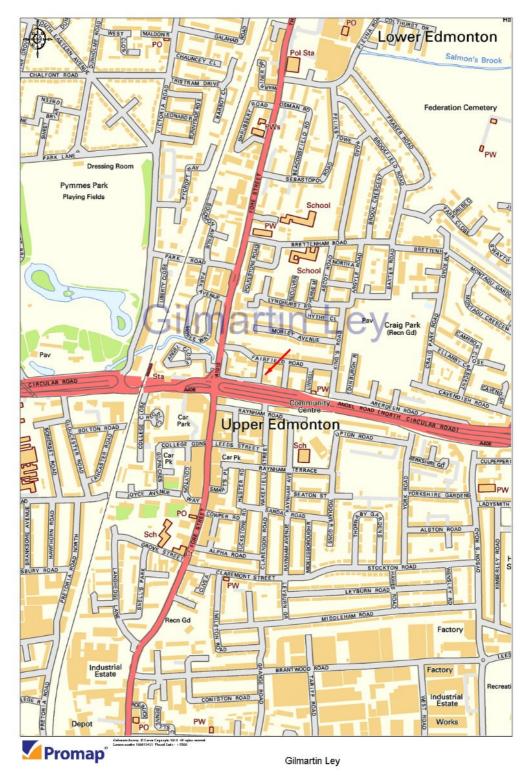

### **Property Location**

The property is located in Edmonton, North London in a relatively quiet residential road, with excellent transport links: Silver Street Railway Station is 300m to the West and provides services to London Liverpool Street every 15 minutes with a journey time of 25 minutes.