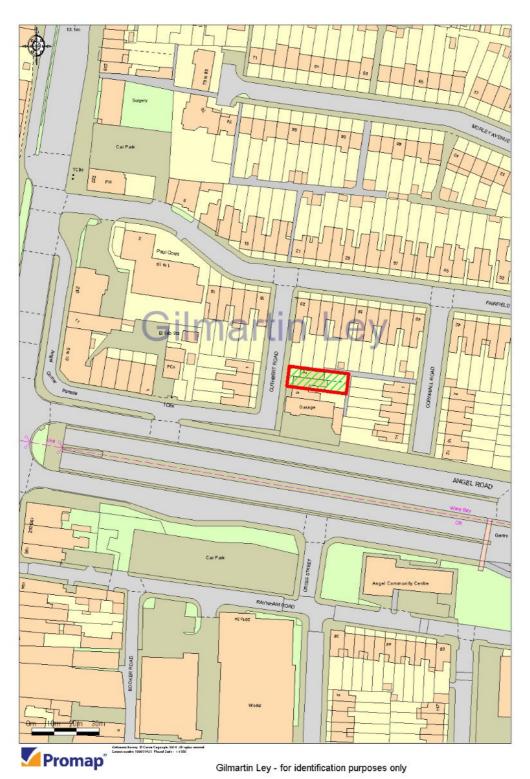

4 Cuthbert Road, Edmonton, LONDON, N18 2QL

**Area** Site Area: 240 sq.m. (2,583 sq.ft.)

Price

Guide price £24,000 subject to contract

### **Property Location**

The property is located in Edmonton, North London in a relatively quiet residential road, with excellent transport links: Silver Street Railway Station is 300m to the West and provides services to London Liverpool Street every 15 minutes with a journey time of 25 minutes.