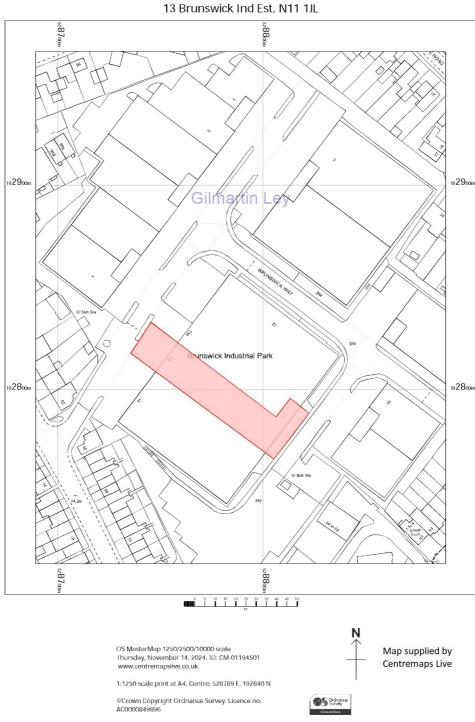

### **Unit 13 Brunswick Industrial Park Brunswick Way**, **New Southgate**, LONDON, N11 1JL

#### **Property Location**

The property is situated within the established Brunswick Industrial Park, a trade counter destination home to occupiers such as Selco Builders Merchants, Toolstation, Screwfix, Benchmarkx Kitchens, YESSS Electrical, Howdens, GSF Car Parts and a number of other trade counters, wholesalers, distributers and industrial occupiers.