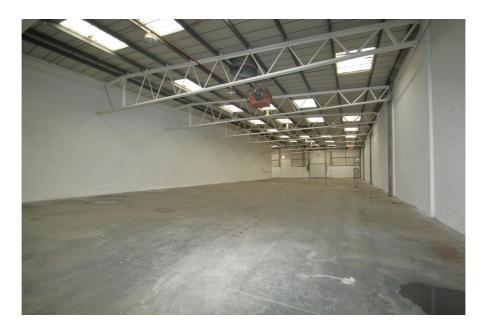

#### Rent

Rent on Application

The property benefits from a 6.6 metre eaves height, rising to 7.8m apex, three phase electricity, full height electrically operated loading door and parking for c.12 cars in tandem parking, as well as excellent loading access.

#### Accommodation

Gross Internal Area: 1,318 sq.m. (14,188 sq.ft.)

| Floor                      | Area sq.m. | Area sq.ft. | Description and comments                                                                                       |
|----------------------------|------------|-------------|----------------------------------------------------------------------------------------------------------------|
| Ground floor               | 1,174.43   | 12,641      | Warehouse, trade-counter, secured covered loading bay, kitchen, locker-room with shower and WC.                |
| First floor                | 143.76     | 1,547       | Offices, kitchen and access to mezzanine storage area (28.76 sq.m or 310 sq.ft in addition to the quoted GIA). |
| Forecourt / front yard     | 282.72     | 3,043       |                                                                                                                |
| Rear external storage area | 143.16     | 1,540       |                                                                                                                |