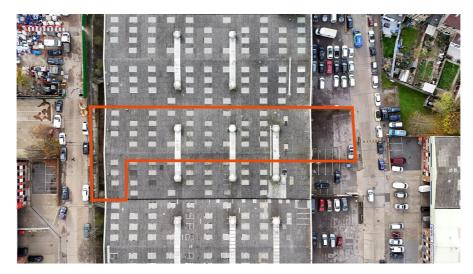

There is a separate rear yard area of 143.16 sq.m (1,541 sq.ft.)

#### Accommodation

Gross Internal Area: 1,318 sq.m. (14,188 sq.ft.)

| Floor                      | Area sq.m. | Area sq.ft. | Description and comments                                                                                       |
|----------------------------|------------|-------------|----------------------------------------------------------------------------------------------------------------|
| Ground floor               | 1,174.43   | 12,641      | Warehouse, trade-counter, secured covered loading bay, kitchen, locker-room with shower and WC.                |
| First floor                | 143.76     | 1,547       | Offices, kitchen and access to mezzanine storage area (28.76 sq.m or 310 sq.ft in addition to the quoted GIA). |
| Forecourt / front yard     | 282.72     | 3,043       |                                                                                                                |
| Rear external storage area | 143.16     | 1,540       |                                                                                                                |