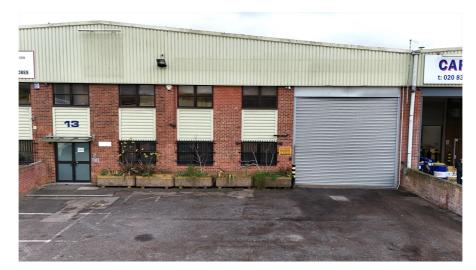

### **Unit 13 Brunswick Industrial Park Brunswick Way**, **New Southgate**, LONDON, N11 1JL

#### Rent

Rent on Application

The property benefits from a 6.6 metre eaves height, rising to 7.8m apex, three phase electricity, full height electrically operated loading door and parking for c.12 cars in tandem parking, as well as excellent loading access.