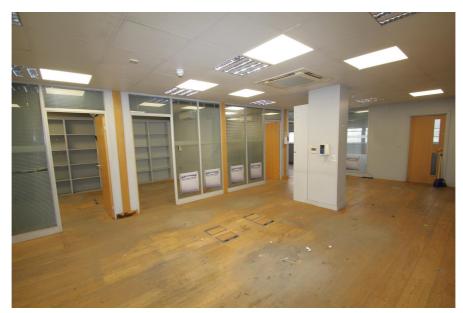

#### Accommodation

Gross Internal Area: 1,318 sq.m. (14,188 sq.ft.)

| Floor                      | Area sq.m. | Area sq.ft. | Description and comments                                                                                       |
|----------------------------|------------|-------------|----------------------------------------------------------------------------------------------------------------|
| Ground floor               | 1,174.43   | 12,641      | Warehouse, trade-counter, secured covered loading bay, kitchen, locker-room with shower and WC.                |
| First floor                | 143.76     | 1,547       | Offices, kitchen and access to mezzanine storage area (28.76 sq.m or 310 sq.ft in addition to the quoted GIA). |
| Forecourt / front yard     | 282.72     | 3,043       |                                                                                                                |
| Rear external storage area | 143.16     | 1,540       |                                                                                                                |