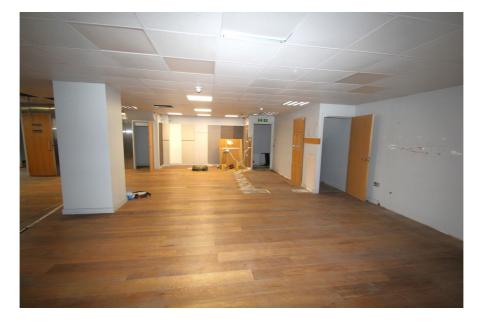

#### Accommodation

Gross Internal Area: 1,318 sq.m. (14,188 sq.ft.)

| Floor                      | Area sq.m. | Area sq.ft. | Description and comments                                                                                       |
|----------------------------|------------|-------------|----------------------------------------------------------------------------------------------------------------|
| Ground floor               | 1,174.43   | 12,641      | Warehouse, trade-counter, secured covered loading bay, kitchen, locker-room with shower and WC.                |
| First floor                | 143.76     | 1,547       | Offices, kitchen and access to mezzanine storage area (28.76 sq.m or 310 sq.ft in addition to the quoted GIA). |
| Forecourt / front yard     | 282.72     | 3,043       |                                                                                                                |
| Rear external storage area | 143.16     | 1,540       |                                                                                                                |