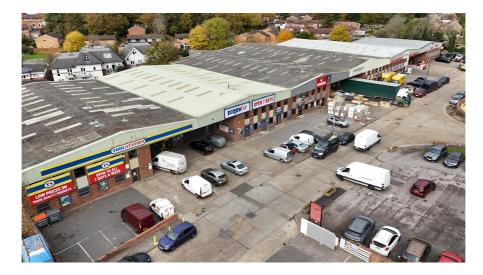

### Unit 13 Brunswick Industrial Park Brunswick Way, New Southgate, LONDON, N11 1JL

### **Property Location**

The property is situated within the established Brunswick Industrial Park, a trade counter destination home to occupiers such as Selco Builders Merchants, Toolstation, Screwfix, Benchmarkx Kitchens, YESSS Electrical, Howdens, GSF Car Parts and a number of other trade counters, wholesalers, distributers and industrial occupiers.