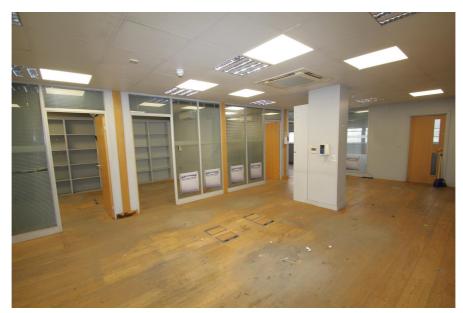

#### Accommodation

Gross Internal Area: 1,390 sq.m. (14,966 sq.ft.)

| Floor                      | Area sq.m. | Area sq.ft. | Description and comments                                                                                       |
|----------------------------|------------|-------------|----------------------------------------------------------------------------------------------------------------|
| Ground floor               | 1,246.72   | 13,419      | Warehouse, trade-counter, secured covered loading bay, kitchen, locker-room with shower and WC.                |
| First floor                | 143.76     | 1,547       | Offices, kitchen and access to mezzanine storage area (28.76 sq.m or 310 sq.ft in addition to the quoted GIA). |
| Forecourt / front yard     | 282.72     | 3,043       |                                                                                                                |
| Rear external storage area | 143.16     | 1,540       |                                                                                                                |