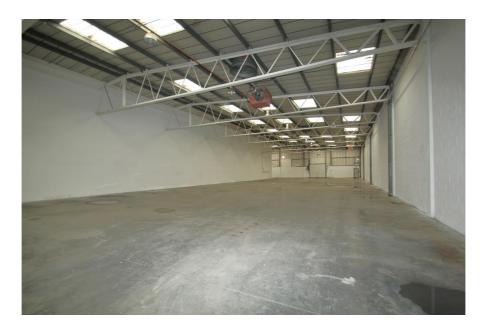

#### Rent

Rent on Application

The property benefits from a 6.6 metre eaves height, rising to 7.8m apex, three phase electricity, full height electrically operated loading door and parking for c.12 cars in tandem parking, as well as excellent loading access.

#### Accommodation

Gross Internal Area: 1,390 sq.m. (14,966 sq.ft.)

| Floor                      | Area sq.m. | Area sq.ft. | Description and comments                                                                                       |
|----------------------------|------------|-------------|----------------------------------------------------------------------------------------------------------------|
| Ground floor               | 1,246.72   | 13,419      | Warehouse, trade-counter, secured covered loading bay, kitchen, locker-room with shower and WC.                |
| First floor                | 143.76     | 1,547       | Offices, kitchen and access to mezzanine storage area (28.76 sq.m or 310 sq.ft in addition to the quoted GIA). |
| Forecourt / front yard     | 282.72     | 3,043       |                                                                                                                |
| Rear external storage area | 143.16     | 1,540       |                                                                                                                |