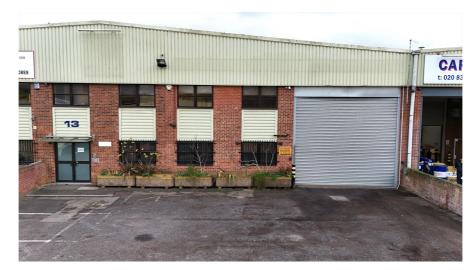

### Unit 13 Brunswick Industrial Park Brunswick Way, New Southgate, LONDON, N11 1JL

#### Rent

Rent on Application

The property benefits from a 6.6 metre eaves height, rising to 7.8m apex, three phase electricity, full height electrically operated loading door and parking for c.12 cars in tandem parking, as well as excellent loading access.

### **Property Location**

The property is situated within the established Brunswick Industrial Park, a trade counter destination home to occupiers such as Selco Builders Merchants, Toolstation, Screwfix, Benchmarkx Kitchens, YESSS Electrical, Howdens, GSF Car Parts and a number of other trade counters, wholesalers, distributers and industrial occupiers.