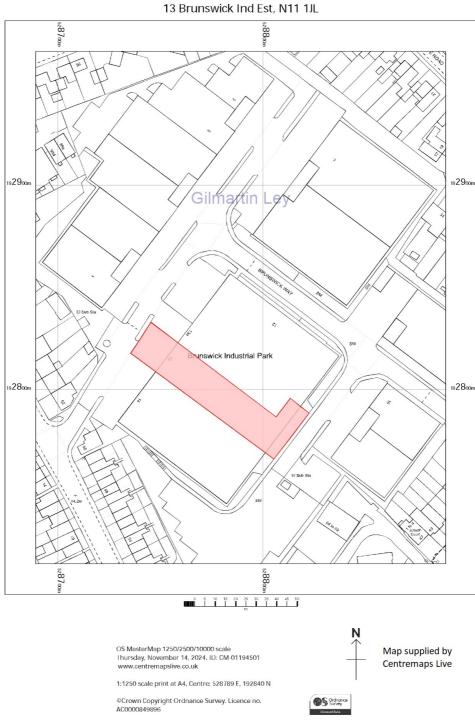

### Unit 13 Brunswick Industrial Park Brunswick Way, New Southgate, LONDON, N11 1JL

### **Property Location**

The property is situated within the established Brunswick Industrial Park, a trade counter destination home to occupiers such as Selco Builders Merchants, Toolstation, Screwfix, Benchmarkx Kitchens, YESSS Electrical, Howdens, GSF Car Parts and a number of other trade counters, wholesalers, distributers and industrial occupiers.