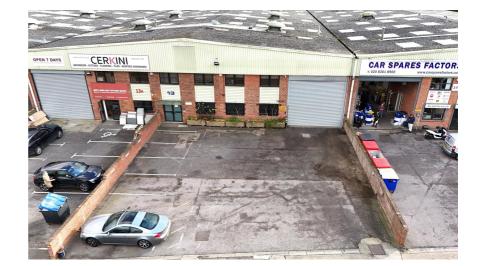

### Unit 13 Brunswick Industrial Park Brunswick Way, New Southgate, LONDON, N11 1JL

#### Rent

Rent on Application

The property benefits from a 6.6 metre eaves height, rising to 7.8m apex, three phase electricity, full height electrically operated loading door and parking for c.12 cars in tandem parking, as well as excellent loading access.

#### **Key considerations:**

- > New lease available
- > Established and popular Industrial / trade counter estate
- > Gross Internal Area: 1,390 sq.m. (14,967 sq.ft.)
- > Generous forecourt and parking
- > Estate occupiers include Selco Builders Merchants, Toolstation, Screwfix, GSF Car Parts, Benchmarkx Kitchens, YESSS Electrical & Howdens
- > Excellent transport communications
- > New Southgate Overground Station and Arnos Grove London Underground Station both 0.5 miles (0.8km)
- > A406 North Circular Road: 0.5 miles (0.8km)
- > M25 and M1: each within 5 miles (8km)

### **Property Location**

The property is situated within the established Brunswick Industrial Park, a trade counter destination home to occupiers such as Selco Builders Merchants, Toolstation, Screwfix, Benchmarkx Kitchens, YESSS Electrical, Howdens, GSF Car Parts and a number of other trade counters, wholesalers, distributers and industrial occupiers.