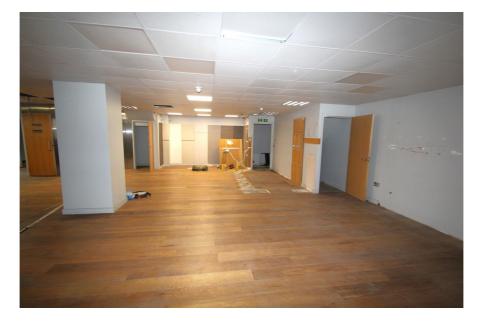

#### Accommodation

Gross Internal Area: 1,390 sq.m. (14,966 sq.ft.)

| Floor                      | Area sq.m. | Area sq.ft. | Description and comments                                                                                       |
|----------------------------|------------|-------------|----------------------------------------------------------------------------------------------------------------|
| Ground floor               | 1,246.72   | 13,419      | Warehouse, trade-counter, secured covered loading bay, kitchen, locker-room with shower and WC.                |
| First floor                | 143.76     | 1,547       | Offices, kitchen and access to mezzanine storage area (28.76 sq.m or 310 sq.ft in addition to the quoted GIA). |
| Forecourt / front yard     | 282.72     | 3,043       |                                                                                                                |
| Rear external storage area | 143.16     | 1,540       |                                                                                                                |