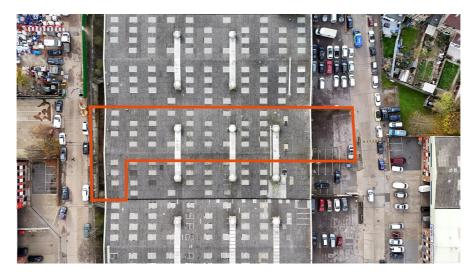

#### **Area**

Gross Internal Area: 1,390 sq.m. (14,966 sq.ft.)

There is a separate rear yard area of 143.16 sq.m (1,541 sq.ft.)

#### Accommodation

Gross Internal Area: 1,390 sq.m. (14,966 sq.ft.)

| Floor                      | Area sq.m. | Area sq.ft. | Description and comments                                                                                       |
|----------------------------|------------|-------------|----------------------------------------------------------------------------------------------------------------|
| Ground floor               | 1,246.72   | 13,419      | Warehouse, trade-counter, secured covered loading bay, kitchen, locker-room with shower and WC.                |
| First floor                | 143.76     | 1,547       | Offices, kitchen and access to mezzanine storage area (28.76 sq.m or 310 sq.ft in addition to the quoted GIA). |
| Forecourt / front yard     | 282.72     | 3,043       |                                                                                                                |
| Rear external storage area | 143.16     | 1,540       |                                                                                                                |