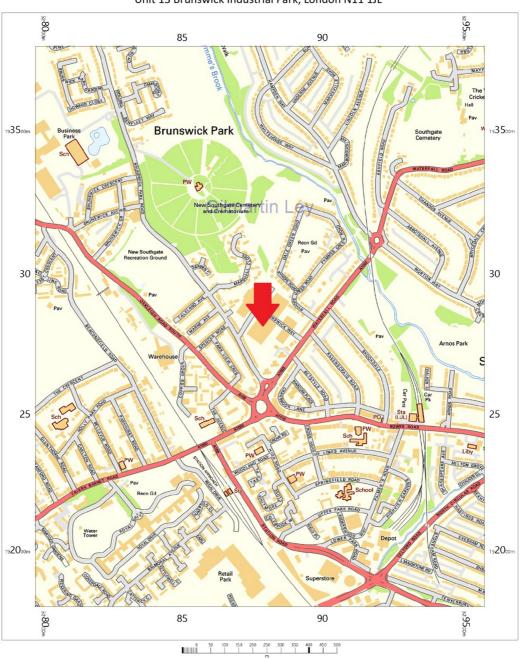

New Southgate is a residential suburb lying approximately 8 miles north of central London. The property is situated within the heart of North London and is strategically positioned to provide excellent access to the North Circular Road just 0.5 miles to the south. The M25 and M1 are within 5 miles to the north and west respectively and the M11 less than 10 miles to the east, all of which provide excellent communication links with Greater London and to the north.

Arnos Grove London Underground Station (Piccadilly Line) lies 0.5 miles (0.8km) to the south-east, with a regular services to central London. New Southgate Station is also situated 0.5 miles (0.8km) from the subject property providing regular services to Moorgate Station (travel time circa 28 minutes) and Finsbury Park Station (travel time circa 8 minutes).