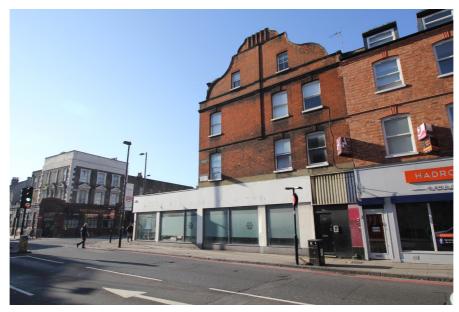

### 95 Seven Sisters Road, Holloway, LONDON, N7 6BZ

### **Property Description**

The property comprises a prominent vacant ground floor retail bank premises with basement. The residential upper parts have been sold off on a 999 year lease.

The retail element benefits from a main frontage to Seven Sisters Road and return frontage to Hornsey Road. The property has planning consent for A1 retail and A2 professional and financial services uses.