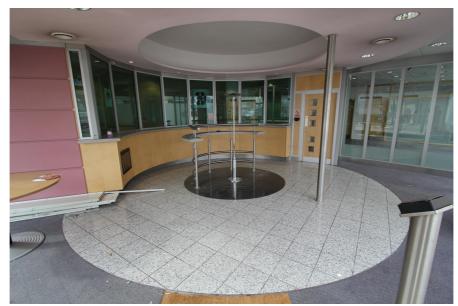

### **Property Description**

The property comprises a prominent vacant ground floor retail bank premises with basement. The residential upper parts have been sold off on a 999 year lease.

The retail element benefits from a main frontage to Seven Sisters Road and return frontage to Hornsey Road. The property has planning consent for A1 retail and A2 professional and financial services uses.

The unit is in a good decorative order throughout and is divided into a reception area, counter, main open plan office, two executive offices, WCs and a kitchen at the rear, with access to a small rear courtyard.

The specification includes air conditioning and under floor trunking.