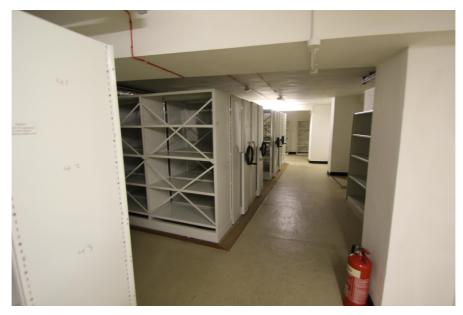

### **Property Description**

The property comprises a prominent vacant ground floor retail bank premises with basement. The residential upper parts have been sold off on a 999 year lease.

The retail element benefits from a main frontage to Seven Sisters Road and return frontage to Hornsey Road. The property has planning consent for A1 retail and A2 professional and financial services uses.

The unit is in a good decorative order throughout and is divided into a reception area, counter, main open plan office, two executive offices, WCs and a kitchen at the rear, with access to a small rear courtyard.

The specification includes air conditioning and under floor trunking.