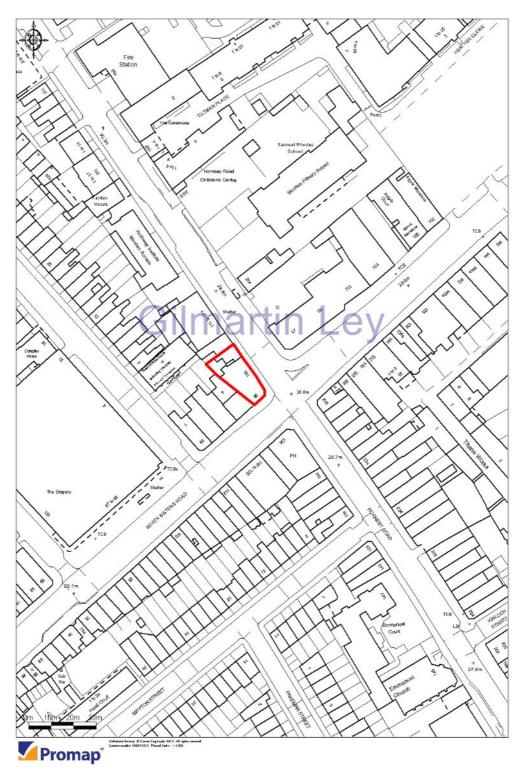

### **Property Location**

The property occupies a predominant position on the corner of Seven Sisters Road (A503) and Hornsey Road (A103), less than 0.4 km (0.25 miles) east of the A1 (Holloway Road), within a densely populated residential and commercial area. Nearby occupiers include Poundstretcher, Peacocks, Tesco Express, McDonald's and numerous independent retailers. Nag's Head Shopping Centre is 0.27 km (0.17 miles) away.