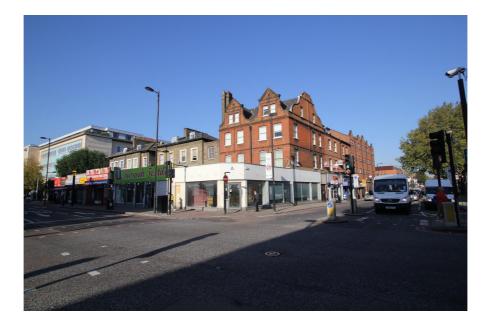

### **Property Location**

The property occupies a predominant position on the corner of Seven Sisters Road (A503) and Hornsey Road (A103), less than 0.4 km (0.25 miles) east of the A1 (Holloway Road), within a densely populated residential and commercial area. Nearby occupiers include Poundstretcher, Peacocks, Tesco Express, McDonald's and numerous independent retailers. Nag's Head Shopping Centre is 0.27 km (0.17 miles) away.

The Nag's Head area is one of two major retailing centres in London Borough of Islington with over 225 shops, leisure facilities, bars and restaurants.

The property is situated within a short walking distance to the Sobell Leisure Centre and Emirates Stadium with the North Campus of London Metropolitan University also close by.

The area is well served for transport communications: Finsbury Park (Main Line Rail, Victoria and Piccadilly London Underground Lines) is 0.88 km (0.55 miles) to the north east and Arsenal Underground Station (Piccadilly Line) is 0.64 km (0.4 miles) to the east. Seven Sisters Road and Hornsey Road are major bus routes along which there are numerous services running at frequent intervals.