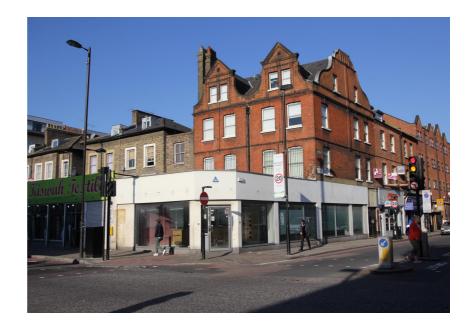

### 95 Seven Sisters Road, Holloway, LONDON, N7 6BZ

### **Property Description**

The property comprises a prominent vacant ground floor retail bank premises with basement. The residential upper parts have been sold off on a 999 year lease.

The retail element benefits from a main frontage to Seven Sisters Road and return frontage to Hornsey Road. The property has planning consent for A1 retail and A2 professional and financial services uses.

### **Property Location**

The property occupies a predominant position on the corner of Seven Sisters Road (A503) and Hornsey Road (A103), less than 0.4 km (0.25 miles) east of the A1 (Holloway Road), within a densely populated residential and commercial area. Nearby occupiers include Poundstretcher, Peacocks, Tesco Express, McDonald's and numerous independent retailers. Nag's Head Shopping Centre is 0.27 km (0.17 miles) away.