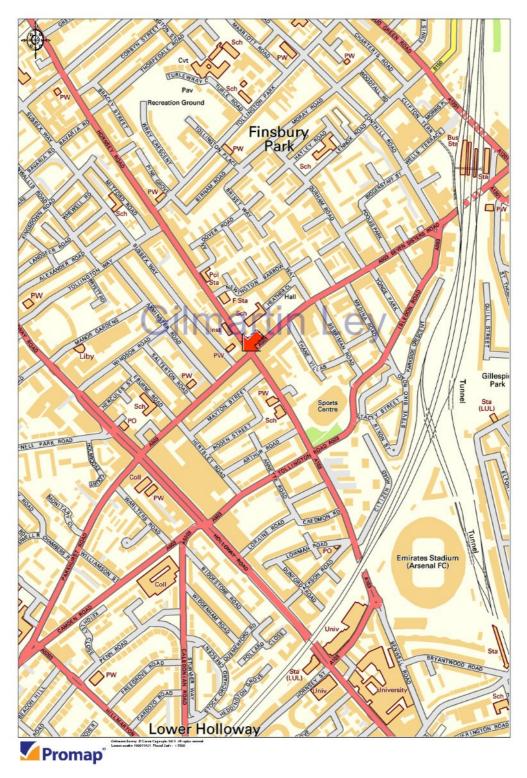

### **Property Location**

The property occupies a predominant position on the corner of Seven Sisters Road (A503) and Hornsey Road (A103), less than 0.4 km (0.25 miles) east of the A1 (Holloway Road), within a densely populated residential and commercial area. Nearby occupiers include Poundstretcher, Peacocks, Tesco Express, McDonald's and numerous independent retailers. Nag's Head Shopping Centre is 0.27 km (0.17 miles) away.

The Nag's Head area is one of two major retailing centres in London Borough of Islington with over 225 shops, leisure facilities, bars and restaurants.

The property is situated within a short walking distance to the Sobell Leisure Centre and Emirates Stadium with the North Campus of London Metropolitan University also close by.

The area is well served for transport communications: Finsbury Park (Main Line Rail, Victoria and Piccadilly London Underground Lines) is 0.88 km (0.55 miles) to the north east and Arsenal Underground Station (Piccadilly Line) is 0.64 km (0.4 miles) to the east. Seven Sisters Road and Hornsey Road are major bus routes along which there are numerous services running at frequent intervals.