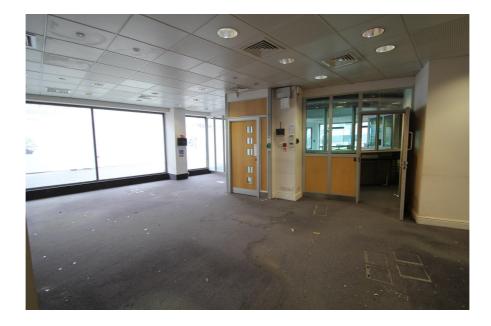

### **Property Description**

The property comprises a prominent vacant ground floor retail bank premises with basement. The residential upper parts have been sold off on a 999 year lease.

The retail element benefits from a main frontage to Seven Sisters Road and return frontage to Hornsey Road. The property has planning consent for A1 retail and A2 professional and financial services uses.

The unit is in a good decorative order throughout and is divided into a reception area, counter, main open plan office, two executive offices, WCs and a kitchen at the rear, with access to a small rear courtyard.

The specification includes air conditioning and under floor trunking.