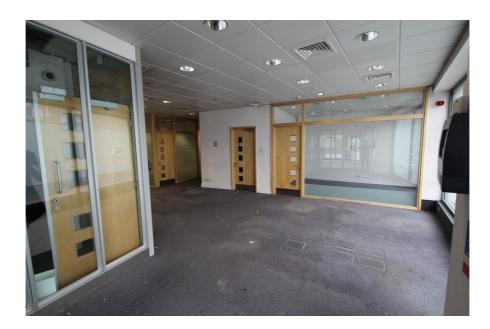

### **Property Description**

The property comprises a prominent vacant ground floor retail bank premises with basement. The residential upper parts have been sold off on a 999 year lease.

The retail element benefits from a main frontage to Seven Sisters Road and return frontage to Hornsey Road. The property has planning consent for A1 retail and A2 professional and financial services uses.

The unit is in a good decorative order throughout and is divided into a reception area, counter, main open plan office, two executive offices, WCs and a kitchen at the rear, with access to a small rear courtyard.

The specification includes air conditioning and under floor trunking.