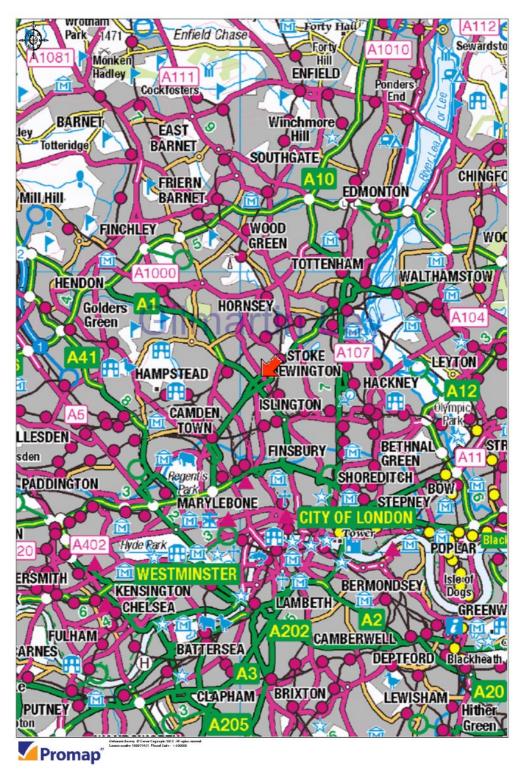

### **Property Location**

The property occupies a predominant position on the corner of Seven Sisters Road (A503) and Hornsey Road (A103), less than 0.4 km (0.25 miles) east of the A1 (Holloway Road), within a densely populated residential and commercial area. Nearby occupiers include Poundstretcher, Peacocks, Tesco Express, McDonald's and numerous independent retailers. Nag's Head Shopping Centre is 0.27 km (0.17 miles) away.