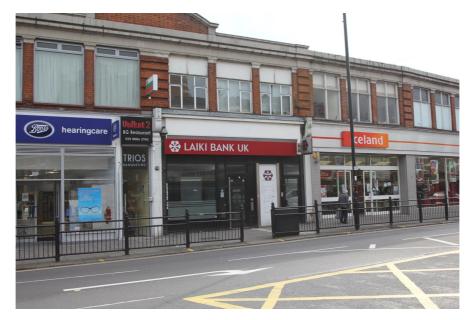

### **Property Description**

The property comprises a two storey, mid-terrace, retail banking premises with first floor office accommodation and designated parking to the rear, accessed via Trade Close.

The ground floor retail banking hall and first floor offices each have their own separate entrances.

The permitted planning uses are A1 retail and A2 professional and financial services for the ground floor and B1 offices for the first floor.

The occupiers of the properties immediately adjacent to the subject property are Iceland Foods, Ladbrokes, Boots UK, Holland & Barratt and other occupiers within 100 metres of the property include Waitrose Supermarket, Starbucks Coffee, KFC, HSBC Bank, Sharps Bedrooms, WHSmith, Nationwide Building Society and Morrisons Supermarket, McDonald's amongst others. Palmers Green provides abundant leisure, shopping, entertainment, restaurant facilities.