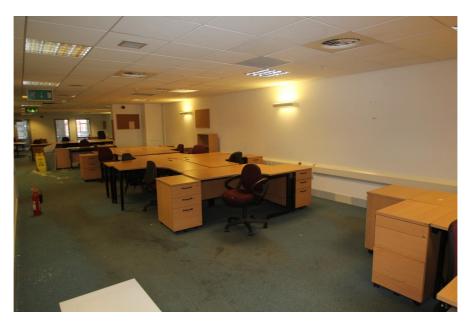

The floor plates are rectangular. The ground floor is currently partitioned but could easily be reconfigured to create an open plan space. The first floor office is predominantly open plan in layout.

The premises are fitted out to a reasonable specification with a combination of tiled & carpeted flooring, suspended ceilings with inset luminaires and air conditioning.

The ground floor retail banking hall and first floor offices each have their own separate entrances.

The permitted planning uses are A1 retail and A2 professional and financial services for the ground floor and B1 offices for the first floor.