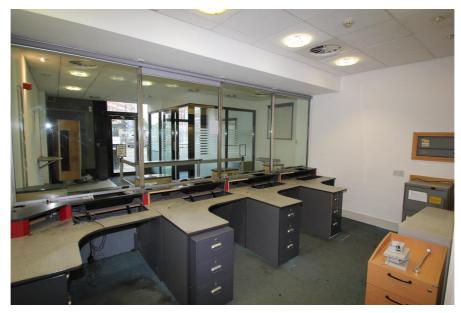

### **Property Description**

The property comprises a two storey, mid-terrace, retail banking premises with first floor office accommodation and designated parking to the rear, accessed via Trade Close.

The floor plates are rectangular. The ground floor is currently partitioned but could easily be reconfigured to create an open plan space. The first floor office is predominantly open plan in layout.

The premises are fitted out to a reasonable specification with a combination of tiled & carpeted flooring, suspended ceilings with inset luminaires and air conditioning.

The ground floor retail banking hall and first floor offices each have their own separate entrances.

The permitted planning uses are A1 retail and A2 professional and financial services for the ground floor and B1 offices for the first floor.