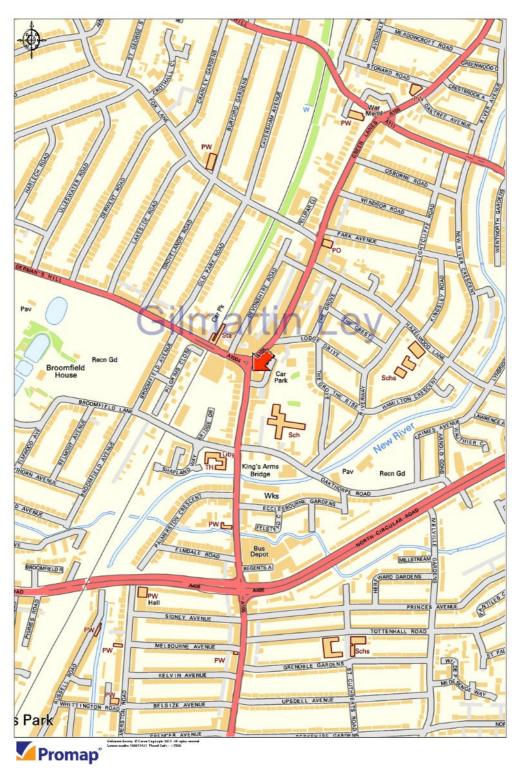

Transport communications are excellent with the property being less than 0.58 km (0.36 miles) north of the North Circular Road (A406) and the M25 motorway (Junction 25) approximately 5.6 km (3.5 miles) to the north-east.

Palmers Green British Rail Station is less 0.14 km (0.08 miles) to the west of the property, with direct and frequent services to London Moorgate Station (26 minutes), connecting with Finsbury Park (Piccadilly & Victoria Underground Lines

Southgate London Underground Station (Piccadilly Line) is approximately 1.9 km (1.2 mile) to the north west.

2010 Rateable Value £27000.00

Estimated Rates Payable £11691 per annum

Service Charge p.a. N/A