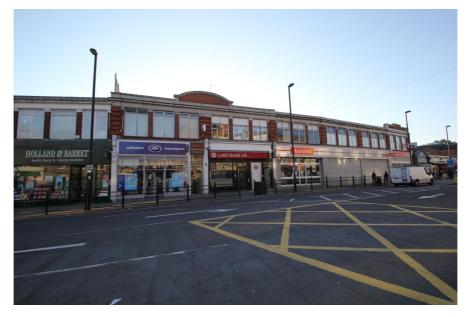

### **Property Location**

http://www.gilmartinley.co.uk/properties/for-sale/shops-a2/palmers-green/london/n13/22987

Our ref: 22987

on behalf of Bank of Cyprus

The property is situated on the south side of Green Lanes (A105) at 'The Triangle' in the heart of Palmers Green, an affluent and vibrant North London suburb, approximately 6 miles from Central London.

The occupiers of the properties immediately adjacent to the subject property are Iceland Foods, Ladbrokes, Boots UK, Holland & Barratt and other occupiers within 100 metres of the property include Waitrose Supermarket, Starbucks Coffee, KFC, HSBC Bank, Sharps Bedrooms, WHSmith, Nationwide Building Society and Morrisons Supermarket, McDonald's amongst others. Palmers Green provides abundant leisure, shopping, entertainment, restaurant facilities.