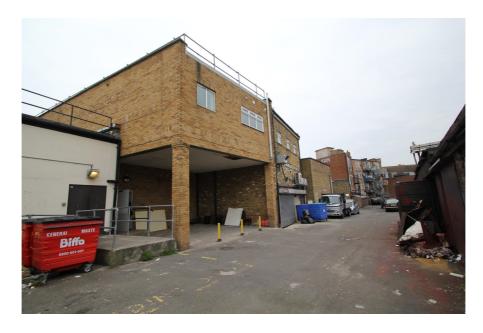

### **Property Description**

The property comprises a two storey, mid-terrace, retail banking premises with first floor office accommodation and designated parking to the rear, accessed via Trade Close.

### **Key considerations**

- > Freehold for sale with vacant possession
- > Prime retailing pitch
- > 3 car parking spaces
- > Affluent North London location
- > Existing Net Internal Area of 371 square metres (3998 square feet)
- > Development potential for alternative planning uses (including residential)
- > 2 minutes walk to Palmers Green Rail Station 26 minutes to London Moorgate Station
- > Densely populated residential and commercial area