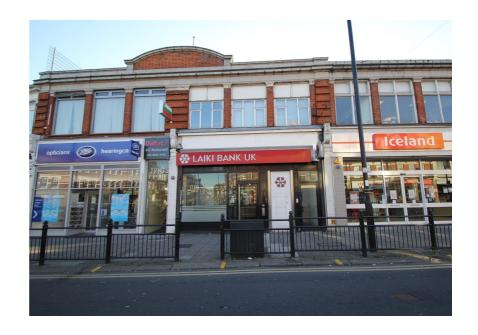

### **Property Description**

The property comprises a two storey, mid-terrace, retail banking premises with first floor office accommodation and designated parking to the rear, accessed via Trade Close.

The ground floor retail banking hall and first floor offices each have their own separate entrances.

The permitted planning uses are A1 retail and A2 professional and financial services for the ground floor and B1 offices for the first floor.

The occupiers of the properties immediately adjacent to the subject property are Iceland Foods, Ladbrokes, Boots UK, Holland & Barratt and other occupiers within 100 metres of the property include Waitrose Supermarket, Starbucks Coffee, KFC, HSBC Bank, Sharps Bedrooms, WHSmith, Nationwide Building Society and Morrisons Supermarket, McDonald's amongst others. Palmers Green provides abundant leisure, shopping, entertainment, restaurant facilities.