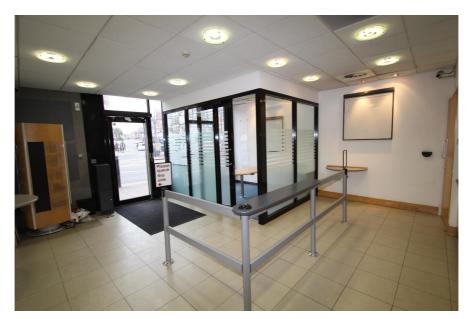

The floor plates are rectangular. The ground floor is currently partitioned but could easily be reconfigured to create an open plan space. The first floor office is predominantly open plan in layout.

The premises are fitted out to a reasonable specification with a combination of tiled & carpeted flooring, suspended ceilings with inset luminaires and air conditioning.

The ground floor retail banking hall and first floor offices each have their own separate entrances.

The permitted planning uses are A1 retail and A2 professional and financial services for the ground floor and B1 offices for the first floor.