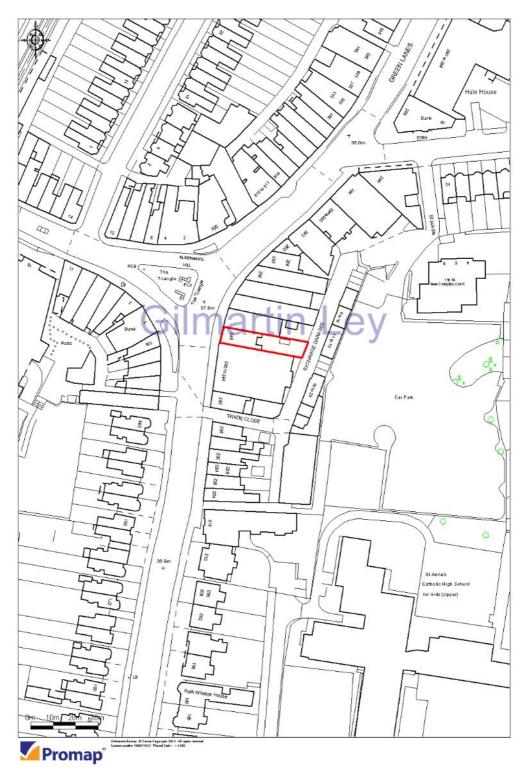

### **Property Location**

http://www.gilmartinley.co.uk/properties/for-sale/shops-a2/palmers-green/london/n13/22987

Our ref: 22987

on behalf of Bank of Cyprus

The property is situated on the south side of Green Lanes (A105) at 'The Triangle' in the heart of Palmers Green, an affluent and vibrant North London suburb, approximately 6 miles from Central London.

### **Property Description**

The property comprises a two storey, mid-terrace, retail banking premises with first floor office accommodation and designated parking to the rear, accessed via Trade Close.