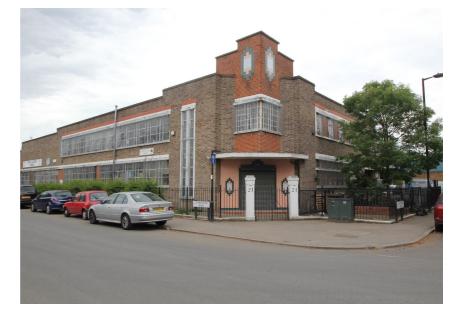

#### **Property Description**

This is an attractive two storey purpose-built workshop / warehouse Art Deco building on a plot of 0.12 acres with considerable short and long term potential.

The building is prominent having extensive frontages to both Commercial Road and Shaftesbury Road.

The ground floor provides a combination of workshop and storage space, as well as staff WCs and changing facilities. The first floor consists of office accommodation, workshop, kitchen/staff break out room, WCs and ancillary mezzanine storage.