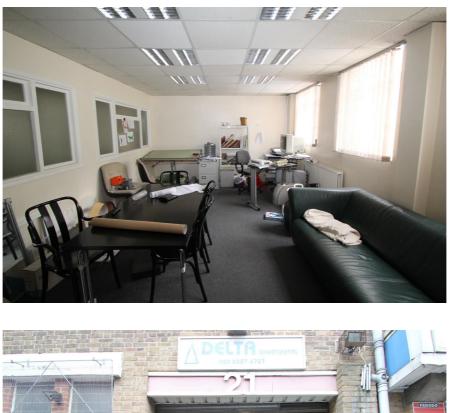

The ground floor provides a combination of workshop and storage space, as well as staff WCs and changing facilities. The first floor consists of office accommodation, workshop, kitchen/staff break out room, WCs and ancillary mezzanine storage.