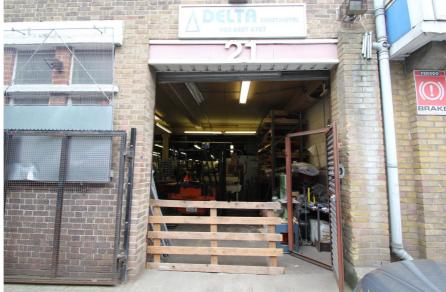

#### **Property Description**

This is an attractive two storey purpose-built workshop / warehouse Art Deco building on a plot of 0.12 acres with considerable short and long term potential.

The building is prominent having extensive frontages to both Commercial Road and Shaftesbury Road.