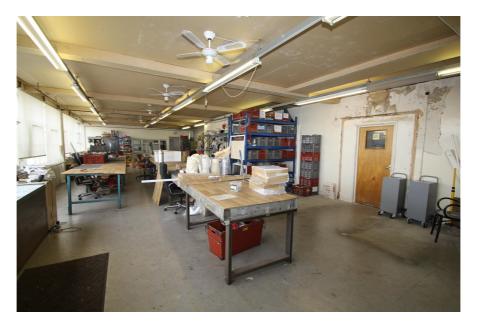

#### **Property Description**

This is an attractive two storey purpose-built workshop / warehouse Art Deco building on a plot of 0.12 acres with considerable short and long term potential.

The building is prominent having extensive frontages to both Commercial Road and Shaftesbury Road.

The ground floor provides a combination of workshop and storage space, as well as staff WCs and changing facilities. The first floor consists of office accommodation, workshop, kitchen/staff break out room, WCs and ancillary mezzanine storage.