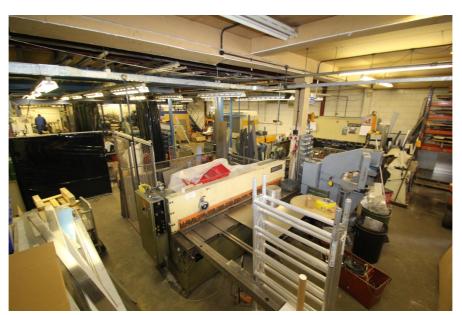

#### **Property Description**

This is an attractive two storey purpose-built workshop / warehouse Art Deco building on a plot of 0.12 acres with considerable short and long term potential.

The building is prominent having extensive frontages to both Commercial Road and Shaftesbury Road.

The ground floor provides a combination of workshop and storage space, as well as staff WCs and changing facilities. The first floor consists of office accommodation, workshop, kitchen/staff break out room, WCs and ancillary mezzanine storage.

There is forecourt parking for 2-3 cars however further parking could be provided at ground floor if the loading bay (where the floor to ceiling height is 3.82 metres) is not required.

> 0.25 miles south of the A406 (North Circular Road)