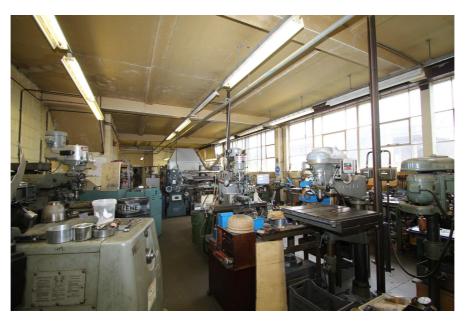

#### **Property Description**

This is an attractive two storey purpose-built workshop / warehouse Art Deco building on a plot of 0.12 acres with considerable short and long term potential.

The building is prominent having extensive frontages to both Commercial Road and Shaftesbury Road.

The ground floor provides a combination of workshop and storage space, as well as staff WCs and changing facilities. The first floor consists of office accommodation, workshop, kitchen/staff break out room, WCs and ancillary mezzanine storage.

There is forecourt parking for 2-3 cars however further parking could be provided at ground floor if the loading bay (where the floor to ceiling height is 3.82 metres) is not required.

> 0.25 miles south of the A406 (North Circular Road)