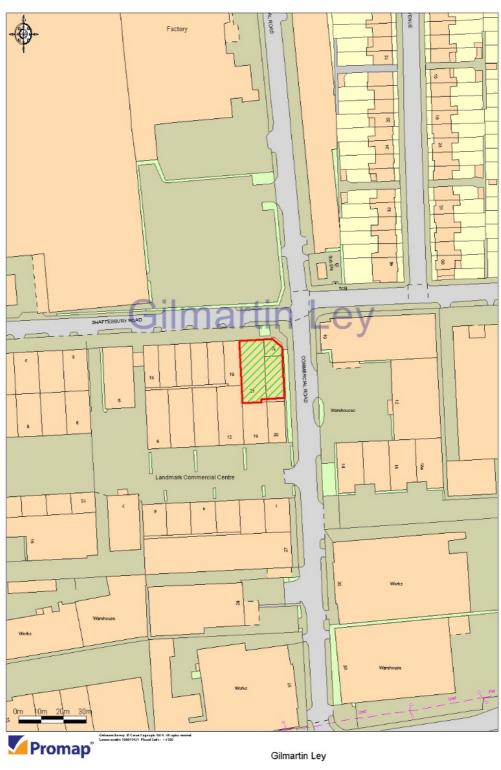

#### Freehold with vacant possession

21 Landmark Commercial Centre Commercial Road, Edmonton, LONDON, N18 1UB

Area Gross Internal Area: 846 sq.m. (9,106 sq.ft.)

#### **Property Description**

This is an attractive two storey purpose-built workshop / warehouse Art Deco building on a plot of 0.12 acres with considerable short and long term potential.

The building is prominent having extensive frontages to both Commercial Road and Shaftesbury Road.