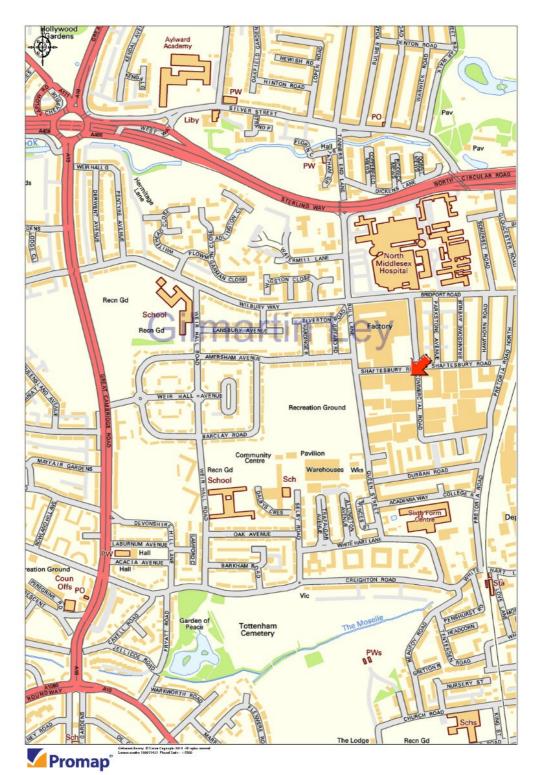

#### **Property Location**

The property benefits from fantastic road links, positioned approximately 0.5 miles to the east of the A10 (Great Cambridge Road) 0.25 miles south of the A406 (North Circular Road). The M25, M11 and the M1 motorways are all approximately 6 miles north, east and west respectively.

The property is well served in terms of public transport: Silver Street Railway Station is located just over 0.25 miles to the north and White Hart Lane Railway Station 0.25 miles to the south, both providing frequent services to London Liverpool Street Railway Station (journey time circa 30 minutes).