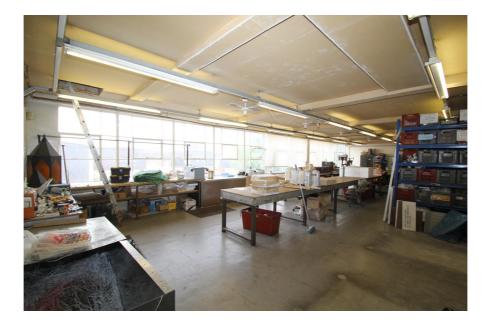

#### **Property Description**

This is an attractive two storey purpose-built workshop / warehouse Art Deco building on a plot of 0.12 acres with considerable short and long term potential.

The building is prominent having extensive frontages to both Commercial Road and Shaftesbury Road.

The ground floor provides a combination of workshop and storage space, as well as staff WCs and changing facilities. The first floor consists of office accommodation, workshop, kitchen/staff break out room, WCs and ancillary mezzanine storage.