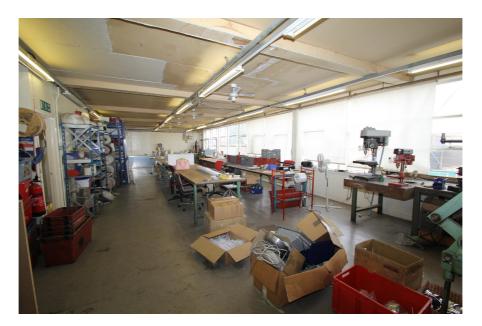

#### **Property Description**

This is an attractive two storey purpose-built workshop / warehouse Art Deco building on a plot of 0.12 acres with considerable short and long term potential.

The building is prominent having extensive frontages to both Commercial Road and Shaftesbury Road.

The ground floor provides a combination of workshop and storage space, as well as staff WCs and changing facilities. The first floor consists of office accommodation, workshop, kitchen/staff break out room, WCs and ancillary mezzanine storage.