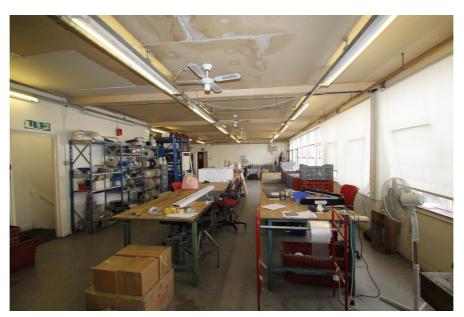

#### **Property Description**

This is an attractive two storey purpose-built workshop / warehouse Art Deco building on a plot of 0.12 acres with considerable short and long term potential.

The building is prominent having extensive frontages to both Commercial Road and Shaftesbury Road.

The ground floor provides a combination of workshop and storage space, as well as staff WCs and changing facilities. The first floor consists of office accommodation, workshop, kitchen/staff break out room, WCs and ancillary mezzanine storage.