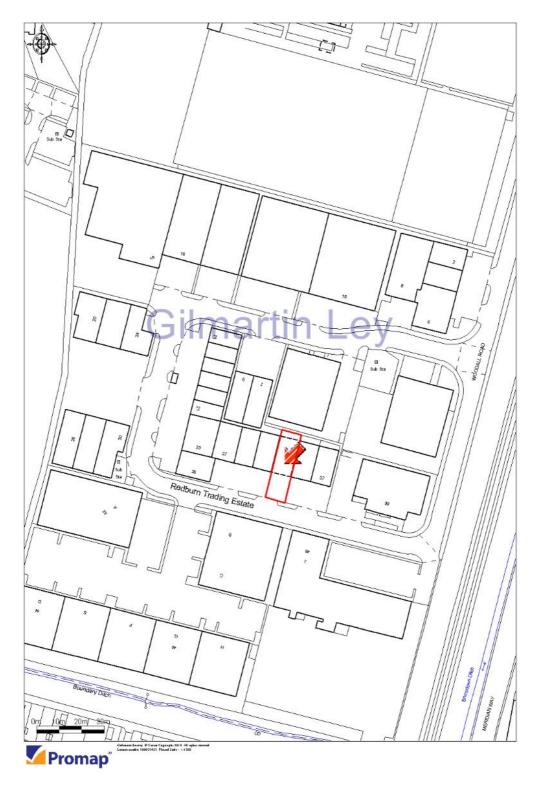

### **Property Location**

Redburn Industrial Estate is situated on Woodall Road, accessed from the eastern end of South Street.

The property has excellent road communications being less than 0.25 miles from the roundabout at which Mollison Avenue, Meridian Way (A1055) and Lea Valley Road (A110) intersect. The Great Cambridge Road (A10) is 1 mile to the west of the property and The M25 Motorway (Junction 25) lies approximately 3 miles to the north.