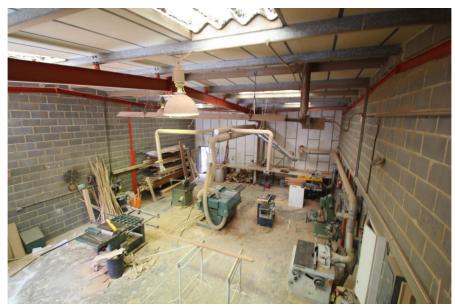

### Rent

£15,500 per annum (approx. £1,292 monthly) subject to contract

The property comprises a mid terrace, modern steel portal frame warehouse on an established industrial estate.

- > Eaves height 4.48 metres
- > Forecourt loading and parking for 5 cars
- > Electric roller shutter loading door (3 metres wide by 4 metres high)
- > 3 phase electricity
- > First floor office
- > Male & female WCs
- > 24 hour site access