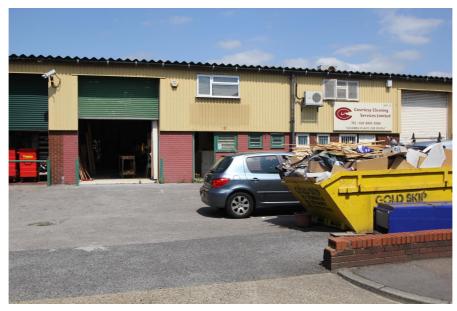

### **GILMARTIN LEY**

**Unit 33 Woodall Road Redburn Industrial Estate,** Ponders End, **ENFIELD, EN3 4LQ** 

Gross Internal Area: 153 sq.m. (1,642 sq.ft.)

### Rent

£15,500 per annum (approx. £1,292 monthly) subject to contract

The property comprises a mid terrace, modern steel portal frame warehouse on an established industrial estate.

- > Eaves height 4.48 metres
- > Forecourt loading and parking for 5 cars
- > Electric roller shutter loading door (3 metres wide by 4 metres high)
- > 3 phase electricity
- > First floor office
- > Male & female WCs
- > 24 hour site access

### **Property Location**

Redburn Industrial Estate is situated on Woodall Road, accessed from the eastern end of South Street.

The property has excellent road communications being less than 0.25 miles from the roundabout at which Mollison Avenue, Meridian Way (A1055) and Lea Valley Road (A110) intersect. The Great Cambridge Road (A10) is 1 mile to the west of the property and The M25 Motorway (Junction 25) lies approximately 3 miles to the north.