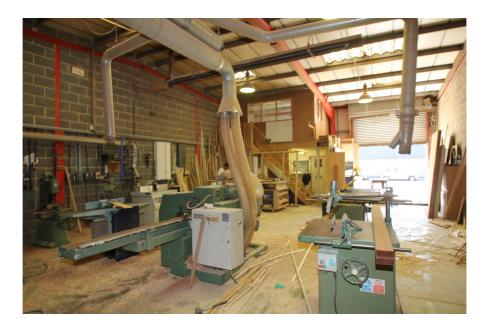

### Rent

£15,500 per annum (approx. £1,292 monthly) subject to contract

The property comprises a mid terrace, modern steel portal frame warehouse on an established industrial estate.

- > Eaves height 4.48 metres
- > Forecourt loading and parking for 5 cars
- > Electric roller shutter loading door (3 metres wide by 4 metres high)
- > 3 phase electricity
- > First floor office
- > Male & female WCs
- > 24 hour site access

Tel: +44 (0)20 8882 0111 Fax: +44 (0)20 3137 9053 Email: agency | @gilmartinley.co.uk Twitter: @gilmartinley

**New Lease On Flexible Terms** 

| Accommodation        | Area sq.m. | Area sq.ft. | Comments |
|----------------------|------------|-------------|----------|
| Warehouse            | 138.91     | 1495        |          |
| First Floor Office   | 13.69      | 147         |          |
| 5 Car Parking Spaces |            |             |          |