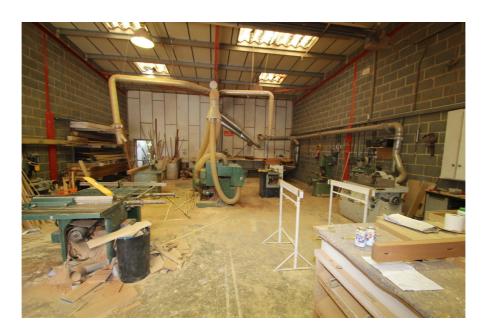

### Rent

£15,500 per annum (approx. £1,292 monthly) subject to contract

The property comprises a mid terrace, modern steel portal frame warehouse on an established industrial estate.

- > Eaves height 4.48 metres
- > Forecourt loading and parking for 5 cars
- > Electric roller shutter loading door (3 metres wide by 4 metres high)
- > 3 phase electricity
- > First floor office
- > Male & female WCs
- > 24 hour site access

Tel: +44 (0)20 8882 0111 Fax: +44 (0)20 3137 9053 Email: agency | @gilmartinley.co.uk Twitter: @gilmartinley

**New Lease On Flexible Terms** 

| Accommodation        | Area sq.m. | Area sq.ft. | Comments |
|----------------------|------------|-------------|----------|
| Warehouse            | 138.91     | 1495        |          |
| First Floor Office   | 13.69      | 147         |          |
| 5 Car Parking Spaces |            |             |          |