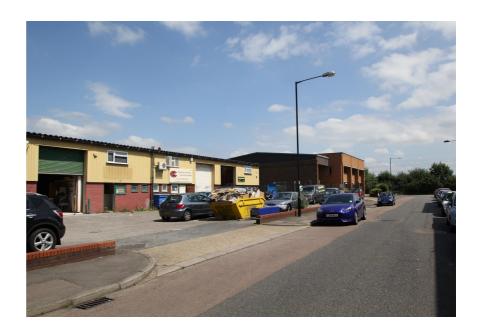

### **GILMARTIN LEY**

**Unit 33 Woodall Road Redburn Industrial Estate,** Ponders End, **ENFIELD, EN3 4LQ** 

Gross Internal Area: 153 sq.m. (1,642 sq.ft.)

### **Property Location**

Redburn Industrial Estate is situated on Woodall Road, accessed from the eastern end of South Street.

The property has excellent road communications being less than 0.25 miles from the roundabout at which Mollison Avenue, Meridian Way (A1055) and Lea Valley Road (A110) intersect. The Great Cambridge Road (A10) is 1 mile to the west of the property and The M25 Motorway (Junction 25) lies approximately 3 miles to the north.