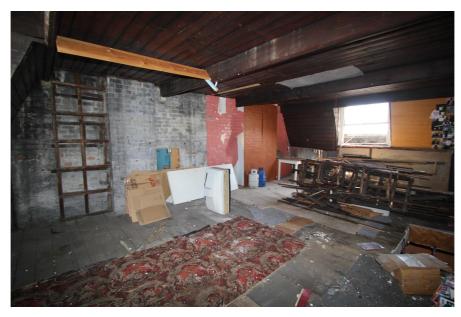

#### **Property Description**

The property comprises:

- a mid-terraced Victorian shop and basement, currently operating as a launderette;
- a first floor 2 bedroom flat:
- a vacant 2 bedroom flat on the second floor; and
- a large attic room with a dormer window to both the front and rear elevations (currently accessed via the second floor flat).

## Attic Room 40.03 430