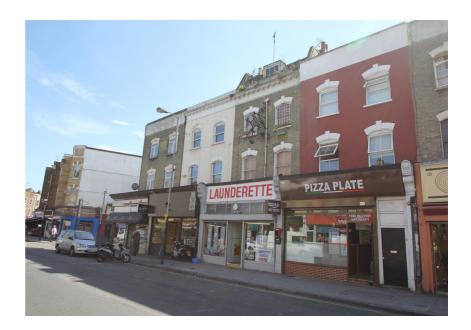

### 140 Blackstock Road, Finsbury Park, **LONDON, N4 2DX**

#### **Property Description**

The property comprises:

- a mid-terraced Victorian shop and basement, currently operating as a launderette;
- a first floor 2 bedroom flat:
- a vacant 2 bedroom flat on the second floor; and
- a large attic room with a dormer window to both the front and rear elevations (currently accessed via the second floor flat).

Blackstock Road features a diverse array of independent shops, cafes, bars and restaurants. The property also has easy access to numerous green open spaces including Clissold Park, Finsbury Park and Gillespie Park