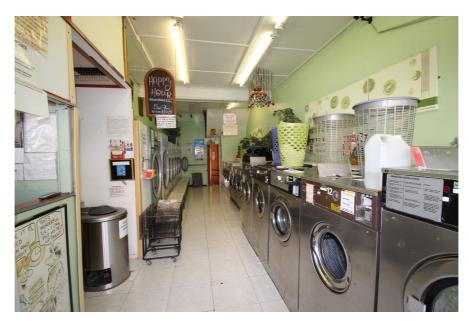

#### **Property Description**

The property comprises:

- a mid-terraced Victorian shop and basement, currently operating as a launderette;
- a first floor 2 bedroom flat:
- a vacant 2 bedroom flat on the second floor; and
- a large attic room with a dormer window to both the front and rear elevations (currently accessed via the second floor flat).

#### Area sq.m. Area sq.ft. **Comments Accommodation** Basement / Cellar 57.87 622 Ground Floor Shop 57.82 622 421 First Floor Flat 39.20 Second Floor Flat 42.34 455