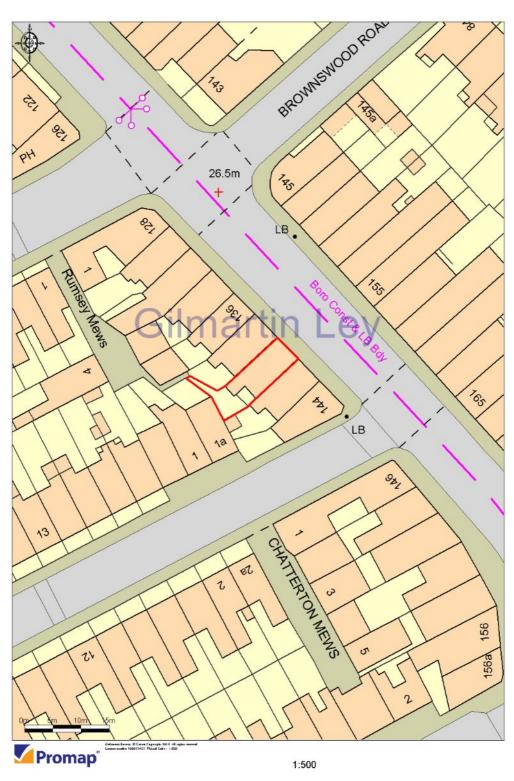

#### **Property Location**

Located in Highbury at the north eastern boundary between the London Boroughs of Islington and Hackney, the property is situated on the south side of Blackstock Road in a Victorian terrace which runs between Monsell Road and Chatterton Road.