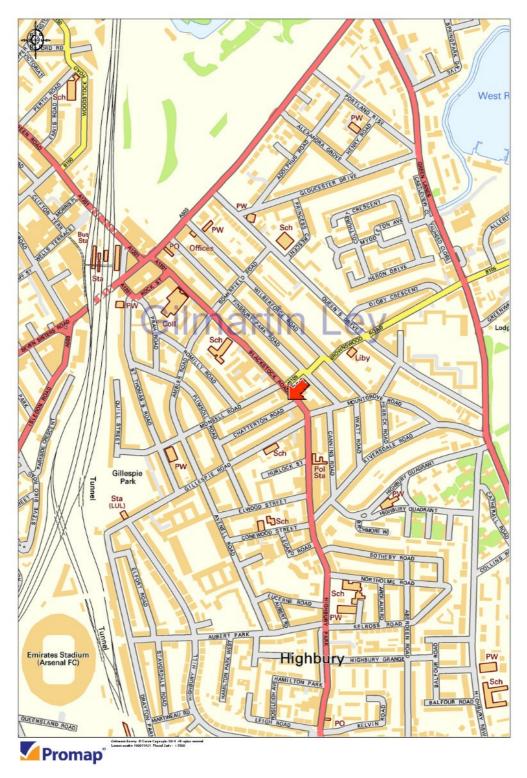

#### **Property Location**

Located in Highbury at the north eastern boundary between the London Boroughs of Islington and Hackney, the property is situated on the south side of Blackstock Road in a Victorian terrace which runs between Monsell Road and Chatterton Road.

The location has superb travel and communication links:

- Arsenal London Underground Station (Piccadilly Line) is 0.25 miles to the south west; and
- Finsbury Park London Underground (Piccadilly & Victoria Lines) and Railway Station (providing frequent direct services to Kings Cross Station with a travel time of 5 minutes) is 0.25 miles to the north west.