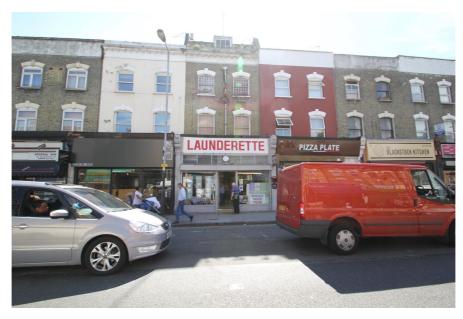

### 140 Blackstock Road, Finsbury Park, **LONDON, N4 2DX**

#### **Property Description**

The property comprises:

- a mid-terraced Victorian shop and basement, currently operating as a launderette;
- a first floor 2 bedroom flat:
- a vacant 2 bedroom flat on the second floor; and
- a large attic room with a dormer window to both the front and rear elevations (currently accessed via the second floor flat).

#### **Property Location**

Located in Highbury at the north eastern boundary between the London Boroughs of Islington and Hackney, the property is situated on the south side of Blackstock Road in a Victorian terrace which runs between Monsell Road and Chatterton Road.