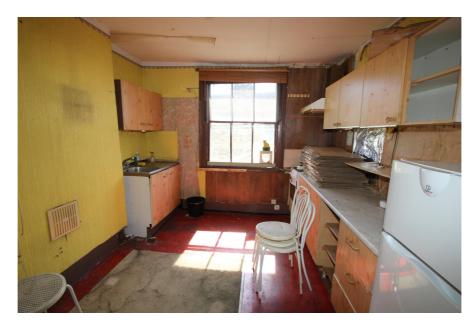

#### **Property Description**

The property comprises:

- a mid-terraced Victorian shop and basement, currently operating as a launderette;
- a first floor 2 bedroom flat:
- a vacant 2 bedroom flat on the second floor; and
- a large attic room with a dormer window to both the front and rear elevations (currently accessed via the second floor flat).

The tenants of the first floor flat are holding over on an assured shorthold tenancy which expired in September 2014, the property can be sold with vacant possession of the whole if required.

- > Potential to add value through refurbishment / development
- > 0.25 miles to Finsbury Park London Underground (Victoria & Piccadilly Lines) and Railway Station
- > 0.25 miles to Arsenal London Underground Station (Piccadilly Line)
- > Easy access to green open spaces with Clissold Park, Finsbury Park & Gillespie Park all only 0.25 miles distant
- > Freehold with vacant possession if required