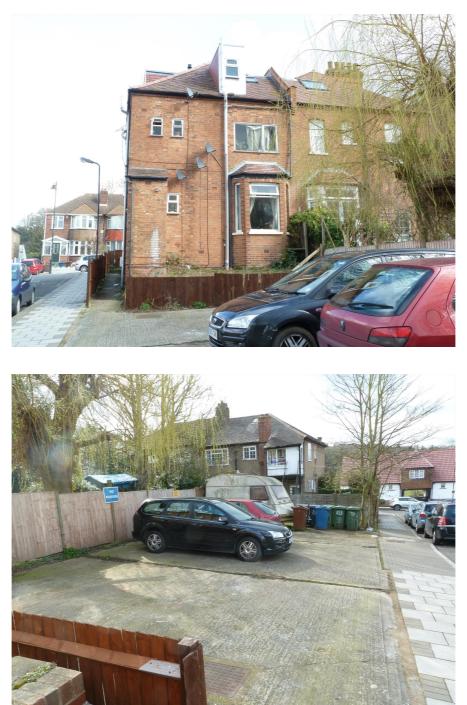

#### **Property Description**

30 Roxeth Hill is a freehold semi-detached house which was converted in the 1980s to four self-contained studio flats and one 1 bedroom flat.

Each flat has its own combi-type gas-fired central heating system.

The property occupies a plot on the corner with Ashbourne Avenue.

There is extensive car parking to the rear of the house, the car spaces having been demised in the leases.

The current rental income is £545 pa and this increases to £665 pa with effect from March 2018.