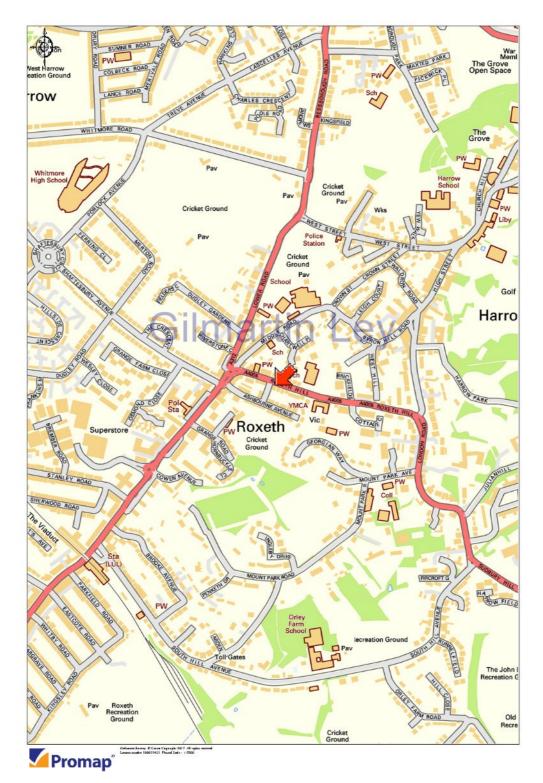

#### **Property Location**

The property is located in Harrow on the Hill, a sought-after and distinct part of the London Borough of Harrow in Northwest London. The world famous Harrow School is a short distance north-east of the property.

The property is well located for public transport with South Harrow Underground Station (Piccadilly Line) being 650 metres south-west.

| Terms                   | Freehold for sale, subject to the five leases, and subject to compliance with the Act.                                                                                                                                                                                                      | 91987 |  |
|-------------------------|---------------------------------------------------------------------------------------------------------------------------------------------------------------------------------------------------------------------------------------------------------------------------------------------|-------|--|
| Legal Fees:             | Each party is to bear its own legal fees                                                                                                                                                                                                                                                    |       |  |
| Local Authority:        | London Borough of Harrow                                                                                                                                                                                                                                                                    |       |  |
| Viewings:               | Viewings are to be carried out from the roadside only.                                                                                                                                                                                                                                      |       |  |
| Further information at: | http://www.gilmartinley.co.uk/properties/22882<br>Freehold title register<br>Freehold title plan<br>Flat A - lease<br>Flat B - lease<br>Flat C - surrender and re-grant<br>Flat C - original lease<br>Flat D - surrender and re-grant<br>Flat D - original lease<br>Flat E - original lease |       |  |