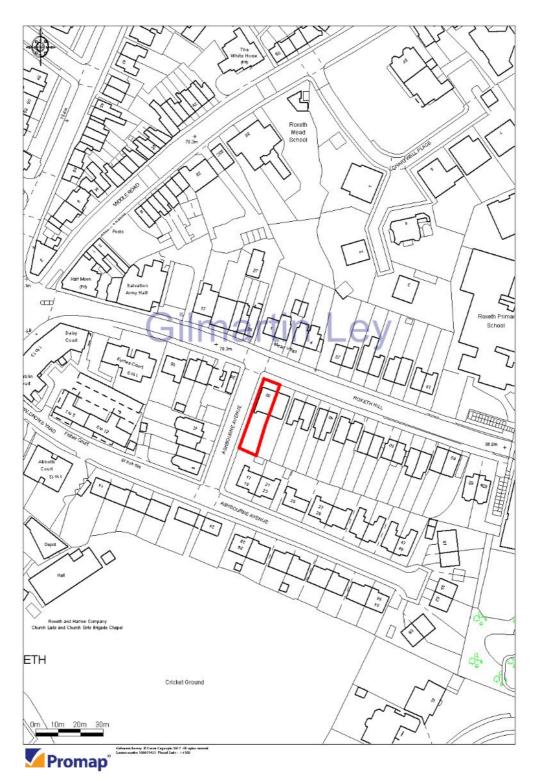

The property occupies a plot on the corner with Ashbourne Avenue.

There is extensive car parking to the rear of the house, the car spaces having been demised in the leases.

The current rental income is £545 pa and this increases to £665 pa with effect from March 2018.