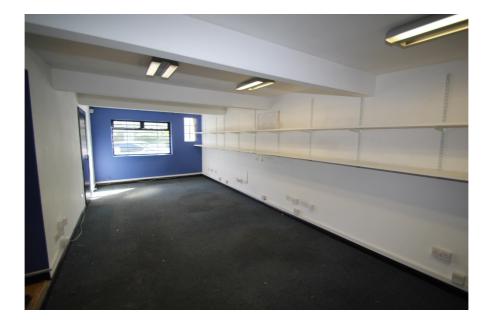

#### Rent

£27,500 per annum (approx. £2,292 monthly) subject to contract

The space in the main building is arranged to provide a number of different sized office rooms. A retractable loft staircase leads to a boarded loft space, ideal for archive storage. The converted garage has exceptional natural light and benefits from a 3.55 m (11ft 8in) floor to ceiling height.

| Accommodation             | Area sq.m. | Area sq.ft. | Comments |
|---------------------------|------------|-------------|----------|
| Main Office Building      | 65.14      | 701         |          |
| Converted Garage / Studio | 47.41      | 510         |          |
| Loft Storage              | 40.68      | 437         |          |
| Timber Shed               | 10.85      | 116         |          |
| Forecourt Parking         |            |             |          |