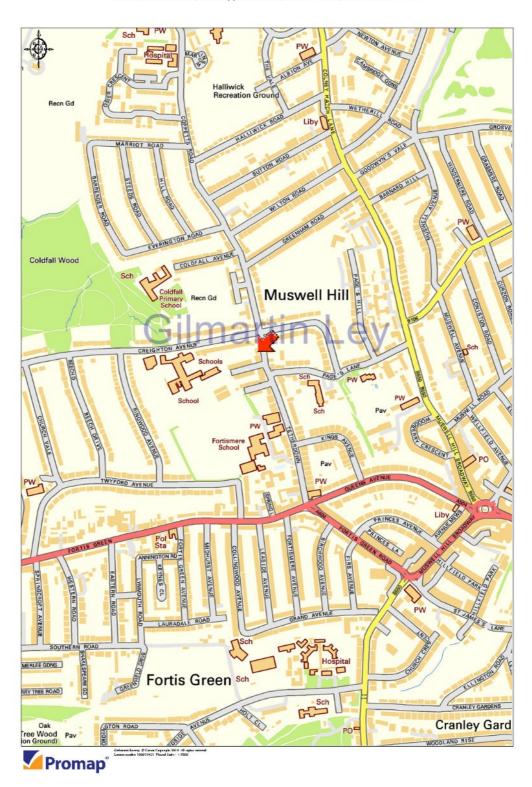

### Old Station House 7a Coppetts Road, Muswell Hill, LONDON, N10 1NN

#### **Property Location**

Muswell Hill is a highly desirable, affluent north London suburb. The property is situated at the southern end of Coppetts Road, between Eastwood Road and Creighton Avenue, just over 0.25 miles to the north west of Muswell Hill Broadway, which is Muswell Hill's vibrant shopping precinct. Occupiers in Muswell Hill include a number of multiples; Marks & Spencer, HSBC, Santander, Rymans, Waitrose, Costa Coffee, Boots, WH Smiths, Ask, as well as numerous other restaurants and unique independent retailers.

The property is well served for all communications with the Archway Road (A1) being approximately 1 mile to the south and the North Circular Road (A406) only 0.75 miles to the north. East Finchley and Highgate London Underground Stations (Northern Line) are approximately 0.5 miles to the west and 1 mile to the south of the subject property respectively.