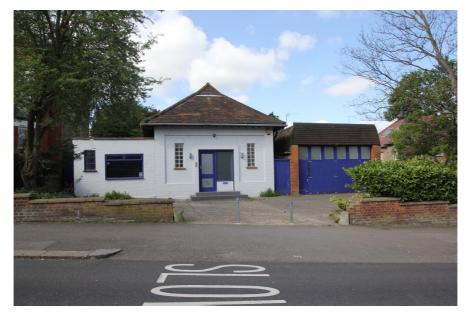

### Old Station House 7a Coppetts Road, Muswell Hill, LONDON, N10 1NN

Private parking for at least 6 cars

- > Highly desirable and affluent north London suburb
- > Unique character building
- > Parking for 6 cars
- > Only 0.25 miles from Muswell Hill Broadway
- > Less than 0.5 miles to East Finchley London Underground Station (Northern Line)
- > Less than 0.5 miles to East Finchley London Underground Station (Northern Line)
- > Male & Female WCs

#### **Property Location**

Muswell Hill is a highly desirable, affluent north London suburb. The property is situated at the southern end of Coppetts Road, between Eastwood Road and Creighton Avenue, just over 0.25 miles to the north west of Muswell Hill Broadway, which is Muswell Hill's vibrant shopping precinct. Occupiers in Muswell Hill include a number of multiples; Marks & Spencer, HSBC, Santander, Rymans, Waitrose, Costa Coffee, Boots, WH Smiths, Ask, as well as numerous other restaurants and unique independent retailers.