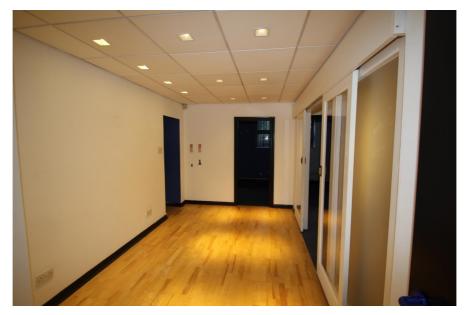

#### Rent

£27,500 per annum (approx. £2,292 monthly) subject to contract

The space in the main building is arranged to provide a number of different sized office rooms. A retractable loft staircase leads to a boarded loft space, ideal for archive storage. The converted garage has exceptional natural light and benefits from a 3.55 m (11ft 8in) floor to ceiling height.

| Accommodation             | Area sq.m. | Area sq.ft. | Comments |
|---------------------------|------------|-------------|----------|
| Main Office Building      | 65.14      | 701         |          |
| Converted Garage / Studio | 47.41      | 510         |          |
| Loft Storage              | 40.68      | 437         |          |
| Timber Shed               | 10.85      | 116         |          |
| Forecourt Parking         |            |             |          |