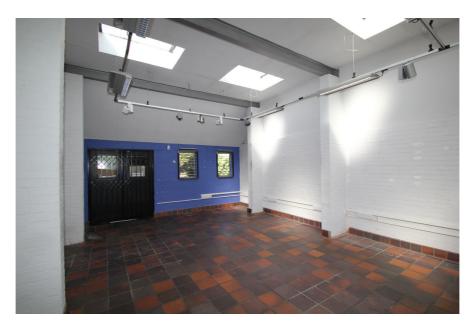

#### Rent

£27,500 per annum (approx. £2,292 monthly) subject to contract

The space in the main building is arranged to provide a number of different sized office rooms. A retractable loft staircase leads to a boarded loft space, ideal for archive storage. The converted garage has exceptional natural light and benefits from a 3.55 m (11ft 8in) floor to ceiling height.

| Accommodation             | Area sq.m. | Area sq.ft. | Comments |
|---------------------------|------------|-------------|----------|
| Main Office Building      | 65.14      | 701         |          |
| Converted Garage / Studio | 47.41      | 510         |          |
| Loft Storage              | 40.68      | 437         |          |
| Timber Shed               | 10.85      | 116         |          |
| Forecourt Parking         |            |             |          |