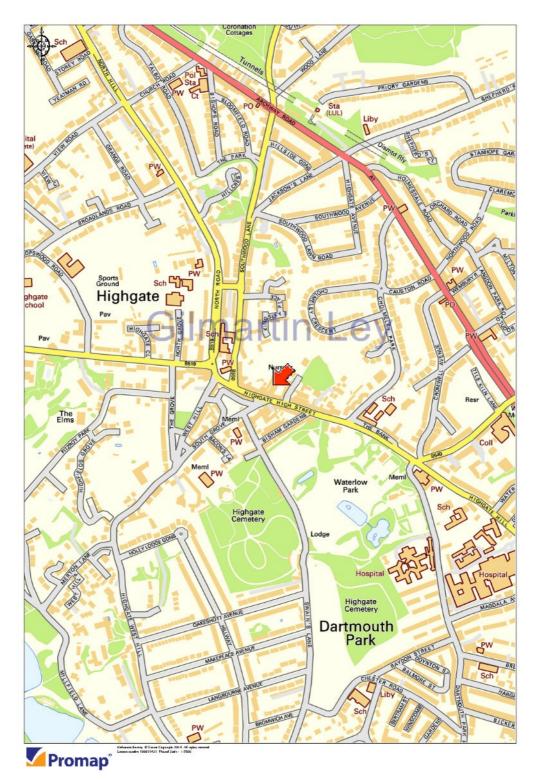

#### **Property Location**

The subject property is located in an exclusive rear mews on the north side of Highgate High Street opposite South Grove in the heart of Highgate Village. Highgate London Underground Station (Northern Line) is 0.5 miles to the north.

Highgate High Street (B519) is the main road passing through the Village and connects with Hampstead Lane and Highgate West Hill at its western extremity.

To the south-east, Highgate High Street becomes Highgate Hill, which intersects with Archway Road, Holloway Road and Junction Road, approximately 0.7 miles from the property.