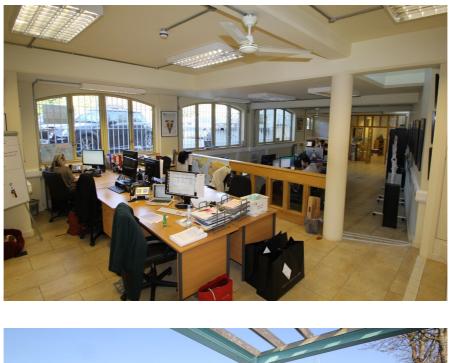

### **Property Description**

The property comprises the ground and upper ground floor of this unique building.

The accommodation has been finished to a very high standard and benefits from double glazed windows, category 2 lighting, tiled floors, under floor heating, perimeter trunking & floor boxes, WC & shower facilities, kitchen and alarm.

Externally there is a private roof terrace in addition to rear communal gardens with seating.

- > Premium location in the heart of Highgate Village
- > Dedicated fibre optic leased line internet connection (available by separate contract with Virgin Broadband)
- > 2 car parking spaces may be available on separate licence.
- > Excellent natural light
- > Private roof terrace
- > Under floor heating
- > Perimeter trunking
- > WC and shower facilities
- > Kitchen
- > Alarm