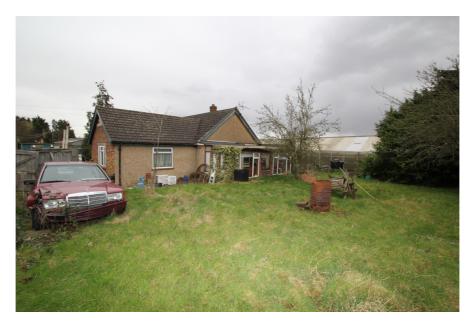

The remainder of the site is 'soft ground', comprising a 'garden area' which is used for the storage, display and sale of garden materials e.g. benches and birdbaths, and the garden of the bungalow.

The commercial / industrial buildings have internal heights of between 2.5 and 3.5 metres.

### Accommodation

| Accommodation                          | Area sq.m. | Area sq.ft. | Comments |
|----------------------------------------|------------|-------------|----------|
| North stores                           | 138.03     | 1,485       |          |
| North-east stores                      | 150        | 1,614       |          |
| Main central showroom next to car park | 162.70     | 1,751       |          |
| Store adjoining east showroom          | 32.80      | 353         |          |
| East showroom                          | 62.58      | 673         |          |
| Portacabin adjoining east showroom     | 27.55      | 296         |          |
| Southern workshops                     | 221.34     | 2,382       |          |
| Bungalow                               | 144.98     | 1,560       |          |
| Dilapidated south-west greenhouses     | 24         | 258         |          |
| Dilapidated north-west stable block    | 17.82      | 191         |          |
| TOTAL GIA                              | 981.81     | 10,568      |          |