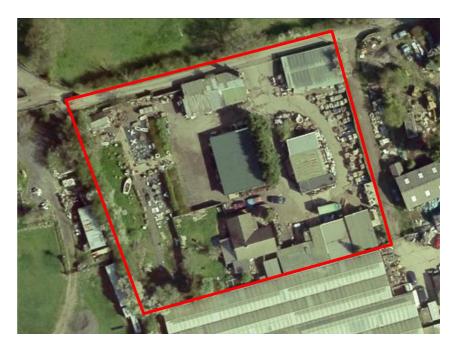

Kings Oak Nursery Tingeys Top Lane, Crews Hill, ENFIELD, EN2 9BJ

Area Site Area: 4,238 sq.m. (45,617 sq.ft.)

Price Guide price £1,700,000 subject to contract

### **Property Description**

This property covers an area of 1.05 acres, excluding the section of the access road which forms part of the property and over which neighbouring properties have a right of access.

There are two means of vehicular access to the site from Tingleys Top Lane albeit the western access point has not been used for some time.

In 2010 at a planning appeal, the Inspector confirmed that the land was authorised to be used for '...the display, sale and storage of reclaimed architectural features (for example including but not limited to doors, floorboards, and other timber goods, baths, fireplaces, furniture and architectural ridge tiles) and building materials...'.

### **Property Location**

The property is situated on the southern side of Tingleys Top Lane which runs west off Theobalds Park Road in Crews Hill.

Crews Hill is located in the northern part of the London Borough of Enfield and is famous for its garden centres, retail nurseries, garden supplies and aquatics businesses. Over recent years Crews Hill has diversified: commercial occupiers now include kitchen retailers, interior designers, and clothing retailers. The garden centres themselves have diversified, becoming more leisure-focussed e.g. featuring indoor children's play areas.