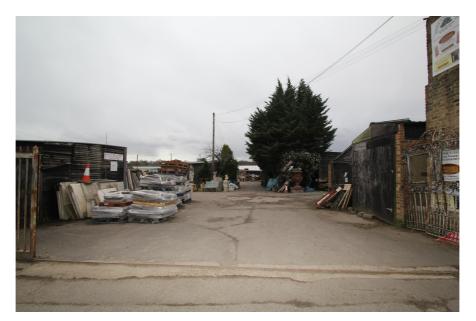

### **Property Description**

This property covers an area of 1.05 acres, excluding the section of the access road which forms part of the property and over which neighbouring properties have a right of access.

There are two means of vehicular access to the site from Tingleys Top Lane albeit the western access point has not been used for some time.

In 2010 at a planning appeal, the Inspector confirmed that the land was authorised to be used for '...the display, sale and storage of reclaimed architectural features (for example including but not limited to doors, floorboards, and other timber goods, baths, fireplaces, furniture and architectural ridge tiles) and building materials...'.

A copy of the planning appeal decision which includes the applicable conditions can be downloaded from our website.

Some 74% of the site comprises hardstanding areas and storage / workshop / display buildings, plus a bungalow.

The remainder of the site is 'soft ground', comprising a 'garden area' which is used for the storage, display and sale of garden materials e.g. benches and birdbaths, and the garden of the bungalow.

The commercial / industrial buildings have internal heights of between 2.5 and 3.5 metres.

#### **Key considerations**

- > 1.05 acre site with permitted use for the storage, display and sale of building materials
- > 10,568 sq ft of existing buildings
- > Residential development potential resolution to grant permission for 4 x detached houses in 2013 (14,560 sq.ft)
- > Improving value location