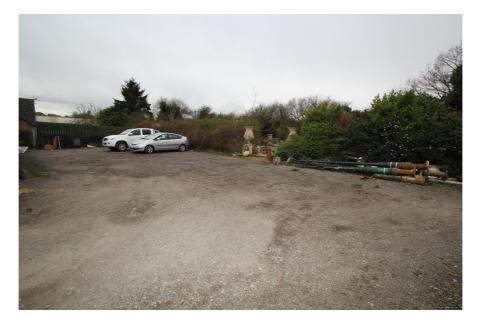

The remainder of the site is 'soft ground', comprising a 'garden area' which is used for the storage, display and sale of garden materials e.g. benches and birdbaths, and the garden of the bungalow.

The commercial / industrial buildings have internal heights of between 2.5 and 3.5 metres.

#### **Key considerations**

- > 1.05 acre site with permitted use for the storage, display and sale of building materials
- > 10,568 sq ft of existing buildings
- > Residential development potential resolution to grant permission for 4 x detached houses in 2013 (14,560 sq.ft)
- > Improving value location