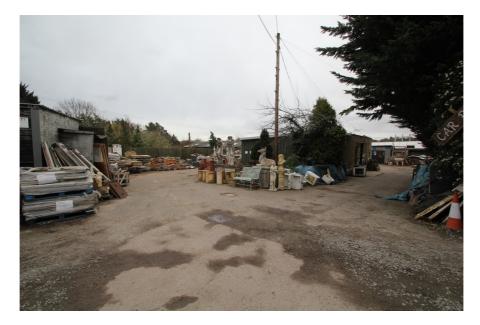

### **Property Description**

This property covers an area of 1.05 acres, excluding the section of the access road which forms part of the property and over which neighbouring properties have a right of access.

A copy of the planning appeal decision which includes the applicable conditions can be downloaded from our website.

Some 74% of the site comprises hardstanding areas and storage / workshop / display buildings, plus a bungalow.

The remainder of the site is 'soft ground', comprising a 'garden area' which is used for the storage, display and sale of garden materials e.g. benches and birdbaths, and the garden of the bungalow.

The commercial / industrial buildings have internal heights of between 2.5 and 3.5 metres.