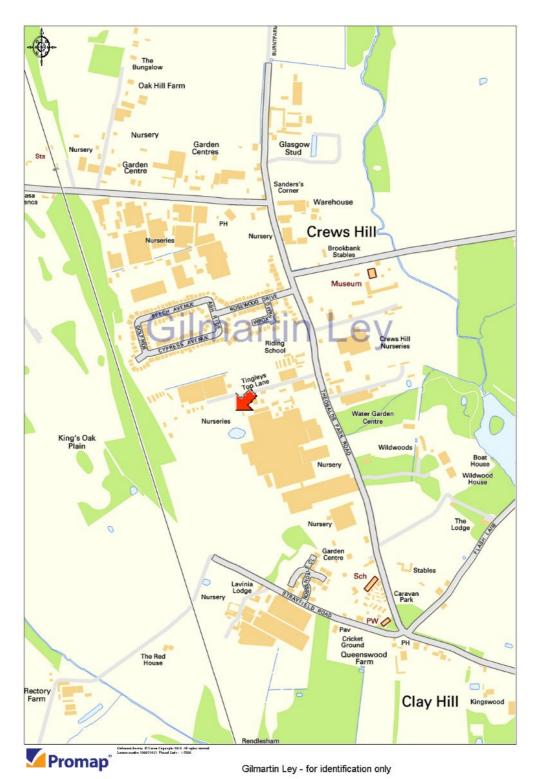

### **Property Location**

The property is situated on the southern side of Tingleys Top Lane which runs west off Theobalds Park Road in Crews Hill.

Crews Hill is located in the northern part of the London Borough of Enfield and is famous for its garden centres, retail nurseries, garden supplies and aquatics businesses. Over recent years Crews Hill has diversified: commercial occupiers now include kitchen retailers, interior designers, and clothing retailers. The garden centres themselves have diversified, becoming more leisure-focussed e.g. featuring indoor children's play areas.

The secondary land use for Crews Hill is residential: nearly all the houses in the area are detached.

Additionally, and principally off of Theobalds Park Road, there are industrial occupiers including metal recycling.

The property is 3km north of Enfield Town Centre and 0.3km south of the M25: J25 is the nearest junction 3.3km to the east.

Crews Hill Railway Station 800m to the north-west provides direct services to London Moorgate, via Finsbury Park, in 37 minutes.