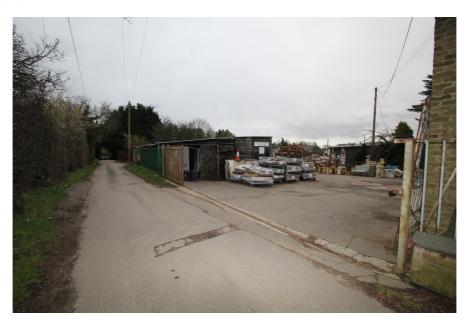

There are two means of vehicular access to the site from Tingleys Top Lane albeit the western access point has not been used for some time.

In 2010 at a planning appeal, the Inspector confirmed that the land was authorised to be used for '...the display, sale and storage of reclaimed architectural features (for example including but not limited to doors, floorboards, and other timber goods, baths, fireplaces, furniture and architectural ridge tiles) and building materials...'.

A copy of the planning appeal decision which includes the applicable conditions can be downloaded from our website.

Some 74% of the site comprises hardstanding areas and storage / workshop / display buildings, plus a bungalow.

The remainder of the site is 'soft ground', comprising a 'garden area' which is used for the storage, display and sale of garden materials e.g. benches and birdbaths, and the garden of the bungalow.

The commercial / industrial buildings have internal heights of between 2.5 and 3.5 metres.