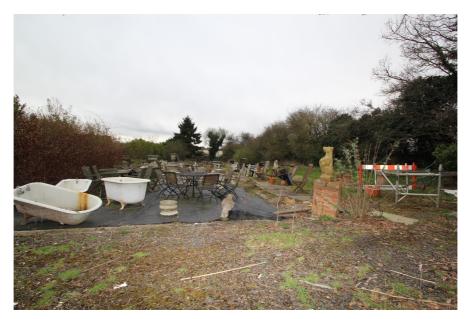

### **Property Description**

This property covers an area of 1.05 acres, excluding the section of the access road which forms part of the property and over which neighbouring properties have a right of access.

A copy of the planning appeal decision which includes the applicable conditions can be downloaded from our website.

Some 74% of the site comprises hardstanding areas and storage / workshop / display buildings, plus a bungalow.

The remainder of the site is 'soft ground', comprising a 'garden area' which is used for the storage, display and sale of garden materials e.g. benches and birdbaths, and the garden of the bungalow.

The commercial / industrial buildings have internal heights of between 2.5 and 3.5 metres.

#### **Key considerations**

- > 1.05 acre site with permitted use for the storage, display and sale of building materials
- > 10,568 sq ft of existing buildings
- > Residential development potential resolution to grant permission for 4 x detached houses in 2013 (14,560 sq.ft)
- > Improving value location