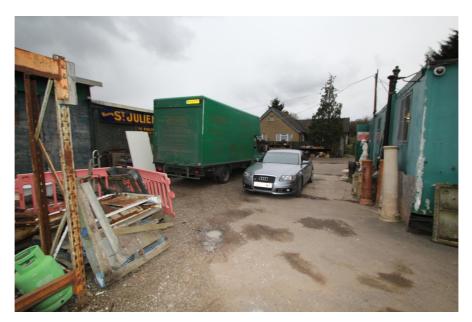

### **Property Description**

This property covers an area of 1.05 acres, excluding the section of the access road which forms part of the property and over which neighbouring properties have a right of access.

There are two means of vehicular access to the site from Tingleys Top Lane albeit the western access point has not been used for some time.

In 2010 at a planning appeal, the Inspector confirmed that the land was authorised to be used for '...the display, sale and storage of reclaimed architectural features (for example including but not limited to doors, floorboards, and other timber goods, baths, fireplaces, furniture and architectural ridge tiles) and building materials...'.

### **Property Location**

The property is situated on the southern side of Tingleys Top Lane which runs west off Theobalds Park Road in Crews Hill.

Crews Hill is located in the northern part of the London Borough of Enfield and is famous for its garden centres, retail nurseries, garden supplies and aquatics businesses. Over recent years Crews Hill has diversified: commercial occupiers now include kitchen retailers, interior designers, and clothing retailers. The garden centres themselves have diversified, becoming more leisure-focussed e.g. featuring indoor children's play areas.