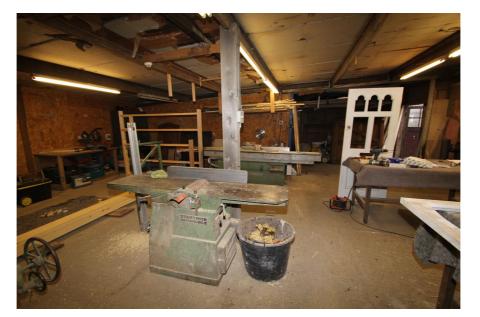

A copy of the planning appeal decision which includes the applicable conditions can be downloaded from our website.

Some 74% of the site comprises hardstanding areas and storage / workshop / display buildings, plus a bungalow.

The remainder of the site is 'soft ground', comprising a 'garden area' which is used for the storage, display and sale of garden materials e.g. benches and birdbaths, and the garden of the bungalow.

The commercial / industrial buildings have internal heights of between 2.5 and 3.5 metres.

### Accommodation

| Accommodation                          | Area sq.m. | Area sq.ft. | Comments |
|----------------------------------------|------------|-------------|----------|
| North stores                           | 138.03     | 1,485       |          |
| North-east stores                      | 150        | 1,614       |          |
| Main central showroom next to car park | 162.70     | 1,751       |          |
| Store adjoining east showroom          | 32.80      | 353         |          |
| East showroom                          | 62.58      | 673         |          |
| Portacabin adjoining east showroom     | 27.55      | 296         |          |
| Southern workshops                     | 221.34     | 2,382       |          |
| Bungalow                               | 144.98     | 1,560       |          |
| Dilapidated south-west greenhouses     | 24         | 258         |          |
| Dilapidated north-west stable block    | 17.82      | 191         |          |
| TOTAL GIA                              | 981.81     | 10,568      |          |