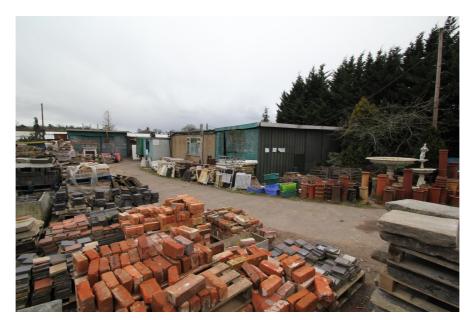

A copy of the planning appeal decision which includes the applicable conditions can be downloaded from our website.

Some 74% of the site comprises hardstanding areas and storage / workshop / display buildings, plus a bungalow.

The remainder of the site is 'soft ground', comprising a 'garden area' which is used for the storage, display and sale of garden materials e.g. benches and birdbaths, and the garden of the bungalow.

The commercial / industrial buildings have internal heights of between 2.5 and 3.5 metres.

### Accommodation

| Accommodation                          | Area sq.m. | Area sq.ft. | Comments |
|----------------------------------------|------------|-------------|----------|
| North stores                           | 138.03     | 1,485       |          |
| North-east stores                      | 150        | 1,614       |          |
| Main central showroom next to car park | 162.70     | 1,751       |          |
| Store adjoining east showroom          | 32.80      | 353         |          |
| East showroom                          | 62.58      | 673         |          |
| Portacabin adjoining east showroom     | 27.55      | 296         |          |
| Southern workshops                     | 221.34     | 2,382       |          |
| Bungalow                               | 144.98     | 1,560       |          |
| Dilapidated south-west greenhouses     | 24         | 258         |          |
| Dilapidated north-west stable block    | 17.82      | 191         |          |
| TOTAL GIA                              | 981.81     | 10,568      |          |