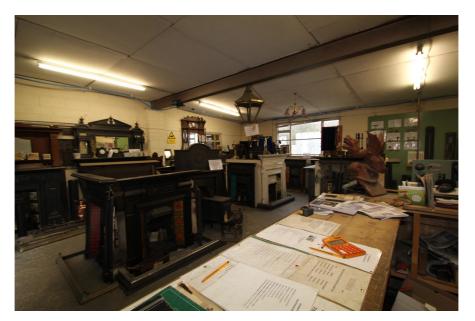

### **Property Description**

This property covers an area of 1.05 acres, excluding the section of the access road which forms part of the property and over which neighbouring properties have a right of access.

A copy of the planning appeal decision which includes the applicable conditions can be downloaded from our website.

Some 74% of the site comprises hardstanding areas and storage / workshop / display buildings, plus a bungalow.

The remainder of the site is 'soft ground', comprising a 'garden area' which is used for the storage, display and sale of garden materials e.g. benches and birdbaths, and the garden of the bungalow.

The commercial / industrial buildings have internal heights of between 2.5 and 3.5 metres.

### Accommodation

| Accommodation                          | Area sq.m. | Area sq.ft. | Comments |
|----------------------------------------|------------|-------------|----------|
| North stores                           | 138.03     | 1,485       |          |
| North-east stores                      | 150        | 1,614       |          |
| Main central showroom next to car park | 162.70     | 1,751       |          |
| Store adjoining east showroom          | 32.80      | 353         |          |
| East showroom                          | 62.58      | 673         |          |
| Portacabin adjoining east showroom     | 27.55      | 296         |          |
| Southern workshops                     | 221.34     | 2,382       |          |
| Bungalow                               | 144.98     | 1,560       |          |
| Dilapidated south-west greenhouses     | 24         | 258         |          |
| Dilapidated north-west stable block    | 17.82      | 191         |          |
| TOTAL GIA                              | 981.81     | 10,568      |          |