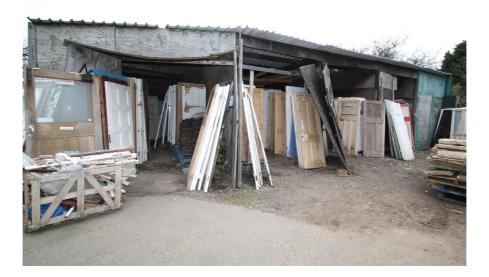

A copy of the planning appeal decision which includes the applicable conditions can be downloaded from our website.

Some 74% of the site comprises hardstanding areas and storage / workshop / display buildings, plus a bungalow.

The remainder of the site is 'soft ground', comprising a 'garden area' which is used for the storage, display and sale of garden materials e.g. benches and birdbaths, and the garden of the bungalow.

The commercial / industrial buildings have internal heights of between 2.5 and 3.5 metres.

### Accommodation

| Accommodation                          | Area sq.m. | Area sq.ft. | Comments |
|----------------------------------------|------------|-------------|----------|
| North stores                           | 138.03     | 1,485       |          |
| North-east stores                      | 150        | 1,614       |          |
| Main central showroom next to car park | 162.70     | 1,751       |          |
| Store adjoining east showroom          | 32.80      | 353         |          |
| East showroom                          | 62.58      | 673         |          |
| Portacabin adjoining east showroom     | 27.55      | 296         |          |
| Southern workshops                     | 221.34     | 2,382       |          |
| Bungalow                               | 144.98     | 1,560       |          |
| Dilapidated south-west greenhouses     | 24         | 258         |          |
| Dilapidated north-west stable block    | 17.82      | 191         |          |
| TOTAL GIA                              | 981.81     | 10,568      |          |