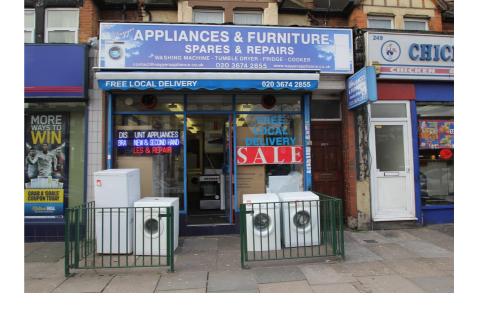

### **Property Description**

The property comprises a mid terrace ground floor retail shop. The property has been extended to the rear and benefits from an office, kitchenette, toilet facilities and a utility room.

- > Prominent position on vibrant 'high street'
- > Forecourt display area circa 8 sq.m (86 sq.ft)
- > New lease available

Our ref: 22538

| Accommodation                   | Area sq.m. | Area sq.ft. | Comments |
|---------------------------------|------------|-------------|----------|
| Overall shop + ancilliary space | 107.41     | 1156        |          |

### **Property Location**

The property is situated on the west side of Fore Street, just south of Park Road. The North Circular Road (A406) is circa 0.15 miles south of the property. This part of Fore Street is a very busy and vibrant shopping thoroughfare, which feature a number of multiple retailers and blue chip covenants including; William Hill Bookmakers and Lloyds Pharmacy in the immediate vicinity for example.