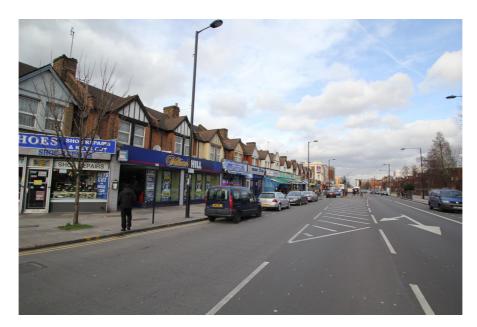

- > Prominent position on vibrant 'high street'
- > Forecourt display area circa 8 sq.m (86 sq.ft)
- > New lease available

Our ref: 22538

| Accommodation                   | Area sq.m. | Area sq.ft. | Comments |
|---------------------------------|------------|-------------|----------|
| Overall shop + ancilliary space | 107.41     | 1156        |          |

### **Property Location**

The property is situated on the west side of Fore Street, just south of Park Road. The North Circular Road (A406) is circa 0.15 miles south of the property. This part of Fore Street is a very busy and vibrant shopping thoroughfare, which feature a number of multiple retailers and blue chip covenants including; William Hill Bookmakers and Lloyds Pharmacy in the immediate vicinity for example.