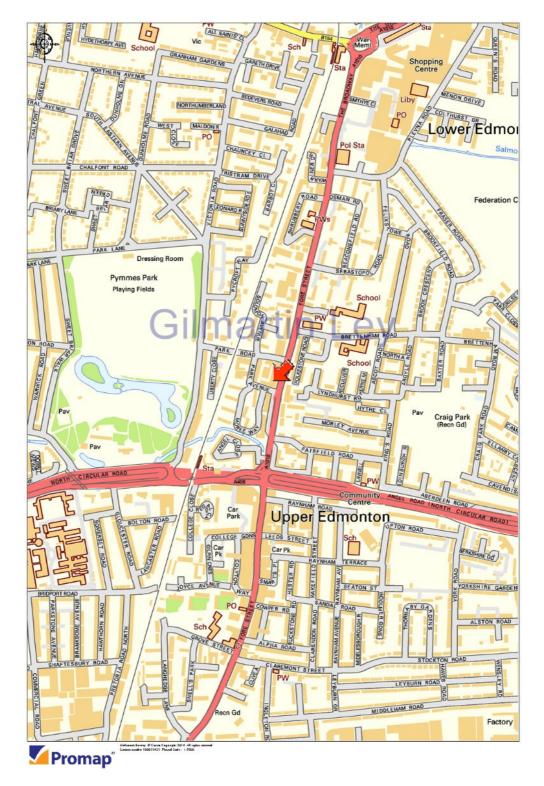

### **Property Location**

The property is situated on the west side of Fore Street, just south of Park Road. The North Circular Road (A406) is circa 0.15 miles south of the property. This part of Fore Street is a very busy and vibrant shopping thoroughfare, which feature a number of multiple retailers and blue chip covenants including; William Hill Bookmakers and Lloyds Pharmacy in the immediate vicinity for example.

Edmonton Green Railway Station is less than 0.5 miles to the north and Silver Street Railway station is a short walking distance (circa 0.15 miles) to the south, providing regular services to London Liverpool Street with a journey time of less than 30 minutes.