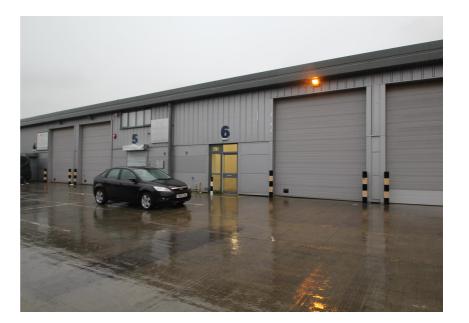

Unit 6 Meridian Business Park Fleming Road, Waltham Abbey, WALTHAM ABBEY, EN9 3BZ

### **Property Description**

This modern mid terraced, steel framed warehouse/industrial building was constructed in 2007 and provides a clear warehouse area with an eaves height of 5.67 metres (19 feet) rising to 6.68 metres (22 feet) at the apex. The property benefits from fitted first floor offices and WC facilities, as well as good forecourt loading & car parking provision.

- > Modern warehouse building
- > Eaves height 5.67 metres (6.68 metres to apex)
- > Fitted first floor offices
- > Forecourt parking for 4 cars
- > Loading door 4.22 metres wide x 4.53 metres high
- > Exceptional connectivity to main road networks
- > 3 phase electricity
- > Sodium lighting
- > Toilet facilities