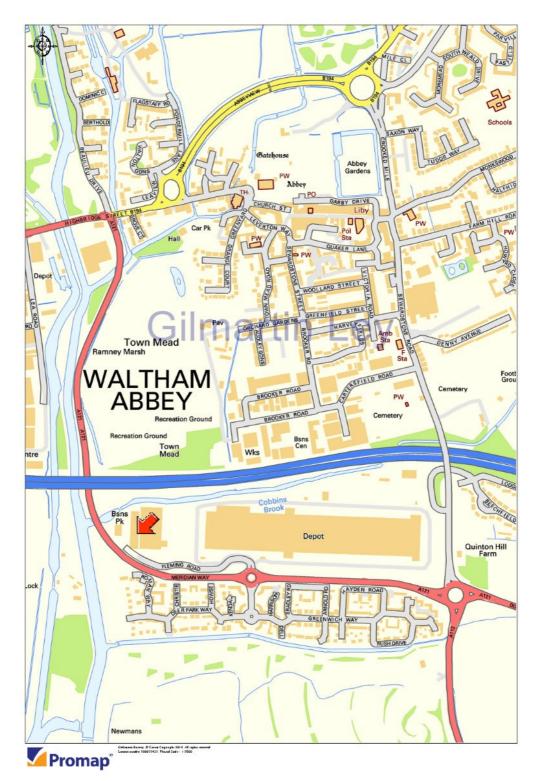

#### **Property Location**

Meridian Business Park is located on the south side of Waltham Abbey at the western end of Fleming Road, accessed from the A212.

Road communications are excellent with easy access to both the A10 and M25. Junction 26 of the M25 is approximately 2 miles to the east and Junction 25 approximately 2 miles to the west.