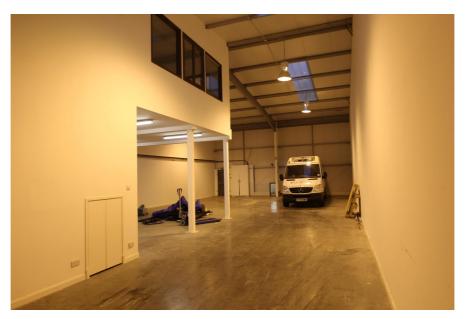

### **Property Description**

This modern mid terraced, steel framed warehouse/industrial building was constructed in 2007 and provides a clear warehouse area with an eaves height of 5.67 metres (19 feet) rising to 6.68 metres (22 feet) at the apex. The property benefits from fitted first floor offices and WC facilities, as well as good forecourt loading & car parking provision.

- > Modern warehouse building
- > Eaves height 5.67 metres (6.68 metres to apex)
- > Fitted first floor offices
- > Forecourt parking for 4 cars
- > Loading door 4.22 metres wide x 4.53 metres high
- > Exceptional connectivity to main road networks
- > 3 phase electricity
- > Sodium lighting
- > Toilet facilities