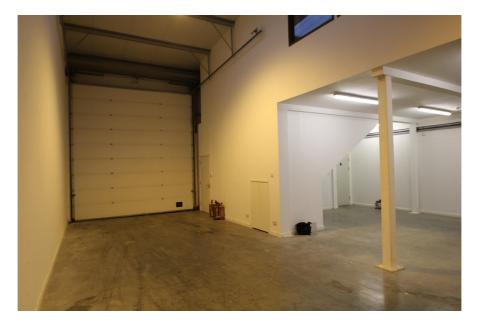

### **Property Description**

This modern mid terraced, steel framed warehouse/industrial building was constructed in 2007 and provides a clear warehouse area with an eaves height of 5.67 metres (19 feet) rising to 6.68 metres (22 feet) at the apex. The property benefits from fitted first floor offices and WC facilities, as well as good forecourt loading & car parking provision.

- > Modern warehouse building
- > Eaves height 5.67 metres (6.68 metres to apex)
- > Fitted first floor offices
- > Forecourt parking for 4 cars
- > Loading door 4.22 metres wide x 4.53 metres high
- > Exceptional connectivity to main road networks
- > 3 phase electricity
- > Sodium lighting
- > Toilet facilities