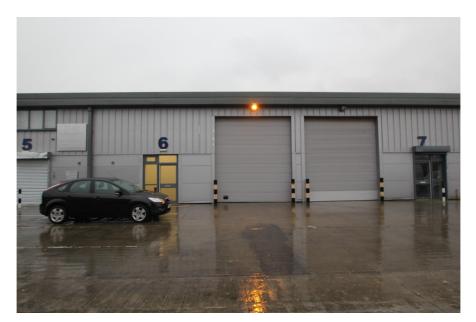

Unit 6 Meridian Business Park Fleming Road, Waltham Abbey, WALTHAM ABBEY, EN9 3BZ

### **Property Description**

This modern mid terraced, steel framed warehouse/industrial building was constructed in 2007 and provides a clear warehouse area with an eaves height of 5.67 metres (19 feet) rising to 6.68 metres (22 feet) at the apex. The property benefits from fitted first floor offices and WC facilities, as well as good forecourt loading & car parking provision.

- > Modern warehouse building
- > Eaves height 5.67 metres (6.68 metres to apex)
- > Fitted first floor offices
- > Forecourt parking for 4 cars
- > Loading door 4.22 metres wide x 4.53 metres high
- > Exceptional connectivity to main road networks
- > 3 phase electricity
- > Sodium lighting
- > Toilet facilities