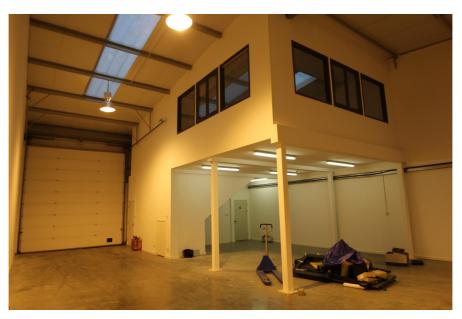

### **Property Description**

This modern mid terraced, steel framed warehouse/industrial building was constructed in 2007 and provides a clear warehouse area with an eaves height of 5.67 metres (19 feet) rising to 6.68 metres (22 feet) at the apex. The property benefits from fitted first floor offices and WC facilities, as well as good forecourt loading & car parking provision.

- > Modern warehouse building
- > Eaves height 5.67 metres (6.68 metres to apex)
- > Fitted first floor offices
- > Forecourt parking for 4 cars
- > Loading door 4.22 metres wide x 4.53 metres high
- > Exceptional connectivity to main road networks
- > 3 phase electricity
- > Sodium lighting
- > Toilet facilities

| Accommodation          | Area sq.m. | Area sq.ft. | Comments |
|------------------------|------------|-------------|----------|
| Ground Floor Warehouse | 220.28     | 2371        |          |
| First Floor Offices    | 60.61      | 652         |          |