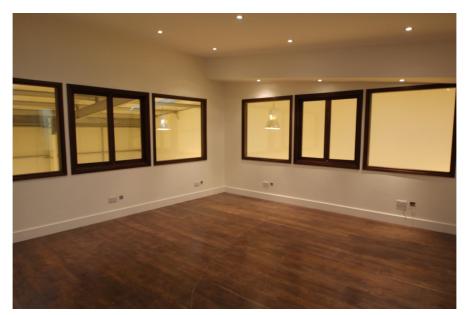

### **Property Description**

This modern mid terraced, steel framed warehouse/industrial building was constructed in 2007 and provides a clear warehouse area with an eaves height of 5.67 metres (19 feet) rising to 6.68 metres (22 feet) at the apex. The property benefits from fitted first floor offices and WC facilities, as well as good forecourt loading & car parking provision.

- > Modern warehouse building
- > Eaves height 5.67 metres (6.68 metres to apex)
- > Fitted first floor offices
- > Forecourt parking for 4 cars
- > Loading door 4.22 metres wide x 4.53 metres high
- > Exceptional connectivity to main road networks
- > 3 phase electricity
- > Sodium lighting
- > Toilet facilities