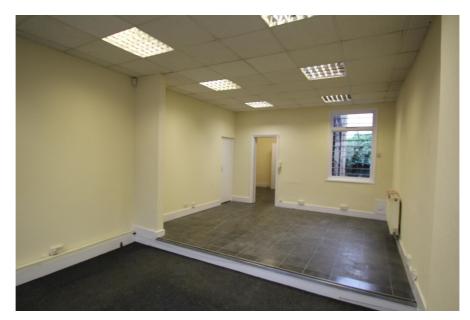

#### **Property Description**

The property is a well presented ground floor retail shop.

The space comprises an open plan retail area, with a separate rear admin/storage room. In addition, there is a kitchenette and WC facilities at the rear of the property, from which there is access to the private garden area/patio.

- > Alarm system
- > Category II lighting
- > Suspended ceilings
- > Electrically operated security shutter
- > Gas central heating
- > Door entryphone system
- > Security grills to rear windows
- > Suitable for a number of alternative uses subject to planning

# AccommodationArea sq.m.Area sq.ft.CommentsRetail39.92429Kitchenette3.7640