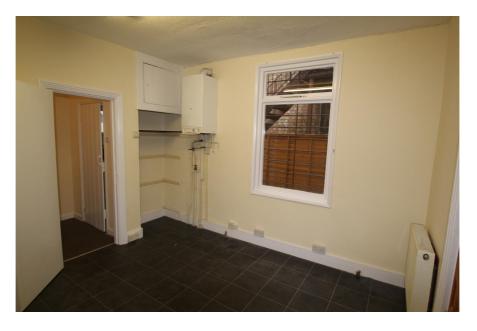

#### **Property Description**

The property is a well presented ground floor retail shop.

The space comprises an open plan retail area, with a separate rear admin/storage room. In addition, there is a kitchenette and WC facilities at the rear of the property, from which there is access to the private garden area/patio.