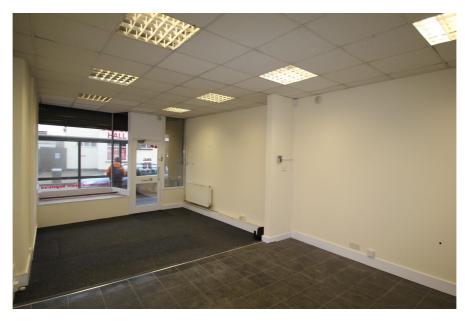

#### **Property Description**

The property is a well presented ground floor retail shop.

The space comprises an open plan retail area, with a separate rear admin/storage room. In addition, there is a kitchenette and WC facilities at the rear of the property, from which there is access to the private garden area/patio.

#### Area

Net Internal Area: 44 sq.m. (470 sq.ft.)