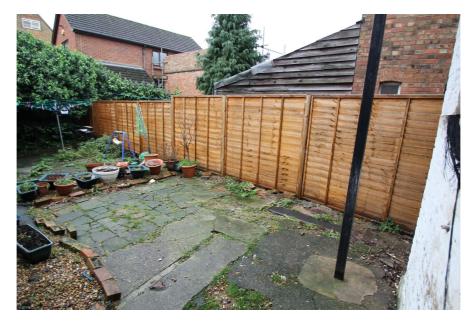

#### **Property Description**

The property is a well presented ground floor retail shop.

The space comprises an open plan retail area, with a separate rear admin/storage room. In addition, there is a kitchenette and WC facilities at the rear of the property, from which there is access to the private garden area/patio.