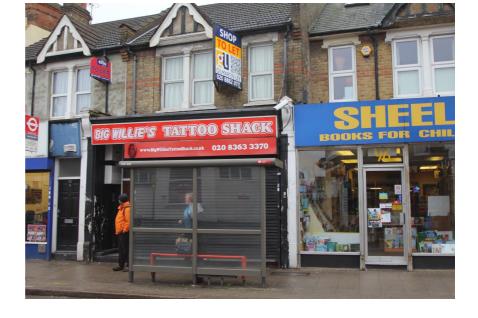

#### 94 Lancaster Road, Enfield, ENFIELD, EN2 0BX

#### **Property Description**

The property is a well presented ground floor retail shop.

The space comprises an open plan retail area, with a separate rear admin/storage room. In addition, there is a kitchenette and WC facilities at the rear of the property, from which there is access to the private garden area/patio.

#### **Property Location**

The subject property is located on the south side of Lancaster Road just east of Armfield Road, approximately 0.75 miles north of Enfield Town Centre.

Lancaster Road is a busy local retail parade extending between Chase Side and Baker Street. Nearby occupiers include; Greggs, Co-operative, Dominos Pizza, Esso Fuel Station and Barclays Bank amongst a number of independent retailers, restaurants and businesses.