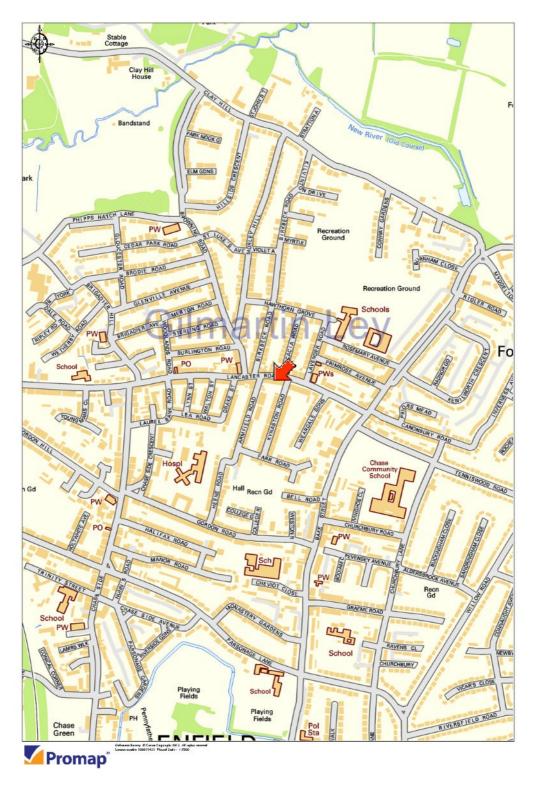

#### **Property Location**

The subject property is located on the south side of Lancaster Road just east of Armfield Road, approximately 0.75 miles north of Enfield Town Centre.

Lancaster Road is a busy local retail parade extending between Chase Side and Baker Street. Nearby occupiers include; Greggs, Co-operative, Dominos Pizza, Esso Fuel Station and Barclays Bank amongst a number of independent retailers, restaurants and businesses.

Gordon Hill train station is located less than 0.5 miles east and provides frequent direct services to London Moorgate Station, with a travelling time of circa 35 minutes.

Enfield Town Railway Station is 0.75 miles to the south, providing frequent direct services to London Liverpool Street Station, with a travelling time of 33 minutes.

Numerous bus services operate in the area, including numbers 191 & W8, which each stop directly adjacent to the subject property.

**2010 Rateable Value** £8000.00

Estimated Rates Payable £2726 per annum