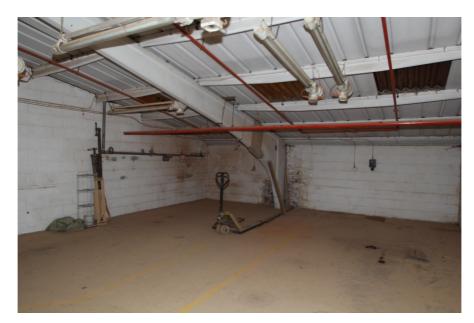

The property is predominately open plan but features a number of ancillary partitioned offices & storage rooms. The property also has a substantial mezzanine floor with loading access provided via a goods lift/hoist located in a recess to the mezzanine adjacent to the main loading door.

- > Goods lift / hoist to mezzanine (500kg capacity not tested)
- > London via 2 x loading doors
- > Forecourt parking for circa 7 vehicles
- > Side yard 44.59 sq.m. (479.91sq.ft)
- > Integrated industrial extraction unit (not tested)
- > Eaves height 4.9 metres
- > Suitable for a variety of uses, subject to planning