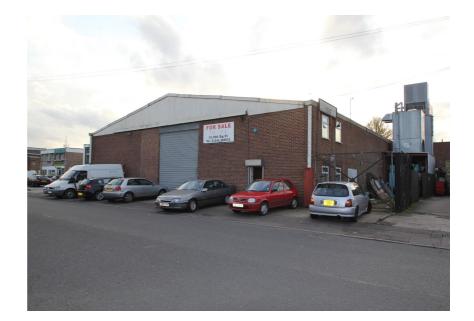

### Miller House Lea Road,

#### **WALTHAM ABBEY, EN9 1AE**

#### Price

Offers in excess of £550,000 subject to contract

Formerly used as a joinery workshop this industrial / warehouse building is of concrete portal frame and brick construction with loading to the front elevation via an electric roller shutter door (4.63m wide by 4.04m high) and an additional loading door to the side yard (2.23m wide by 2.25m high).