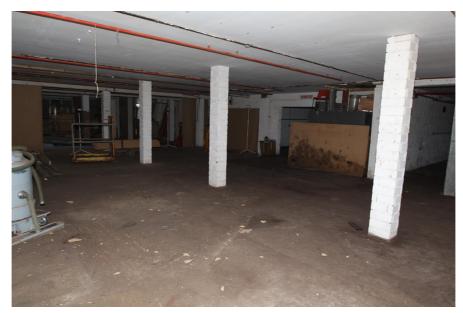

The property is predominately open plan but features a number of ancillary partitioned offices & storage rooms. The property also has a substantial mezzanine floor with loading access provided via a goods lift/hoist located in a recess to the mezzanine adjacent to the main loading door.