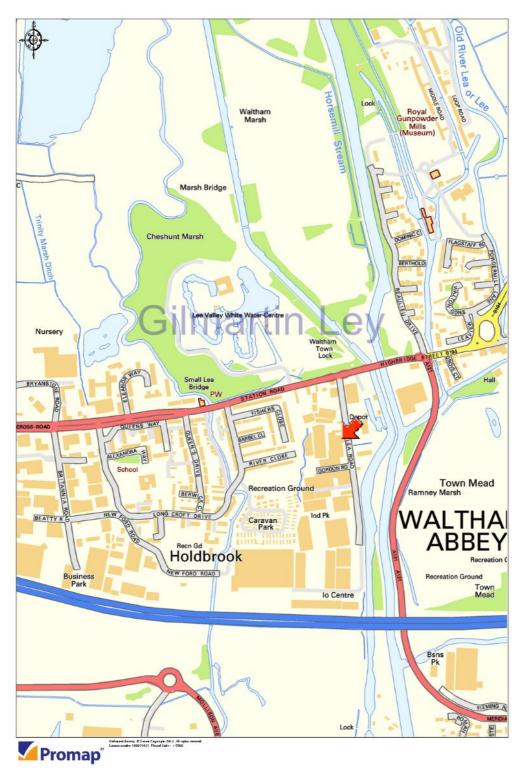

#### **Property Location**

The property is located on the west side of Lea Road, off Eleanor Cross Road (A121) in an industrial area to the western side of Waltham Abbey, immediately adjacent to Waltham Cross.

Waltham Cross has become established as a prime Greater London industrial and warehouse location due to its position adjacent to the intersection of the M25 motorway (Junction 25), with the M1 one of North London's main arterial routes.

Waltham Cross is located 18 miles north of central London, 15 miles east of Hemel Hempstead and 7 miles south-west of Harlow. There are excellent road communications with easy access of the M25 motorway, M11 can be accessed within 8 miles, the A1(M) within 10 miles and the M1 within 17 miles.

Waltham Cross Railway Station is only 0.5 miles from the subject property and provides frequent rail services to London (Liverpool Street), with a fastest journey time of 28 minutes. Stansted Airport is located 15 miles to the north via the M11 motorway.