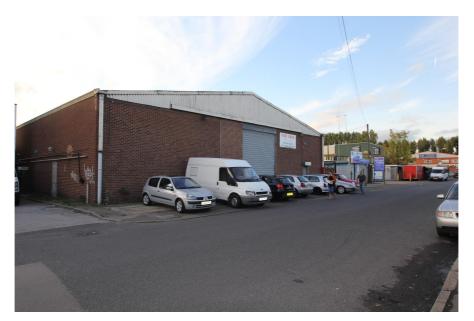

#### Price

Offers in excess of £550,000 subject to contract

Formerly used as a joinery workshop this industrial / warehouse building is of concrete portal frame and brick construction with loading to the front elevation via an electric roller shutter door (4.63m wide by 4.04m high) and an additional loading door to the side yard (2.23m wide by 2.25m high).

#### **Property Location**

The property is located on the west side of Lea Road, off Eleanor Cross Road (A121) in an industrial area to the western side of Waltham Abbey, immediately adjacent to Waltham Cross.