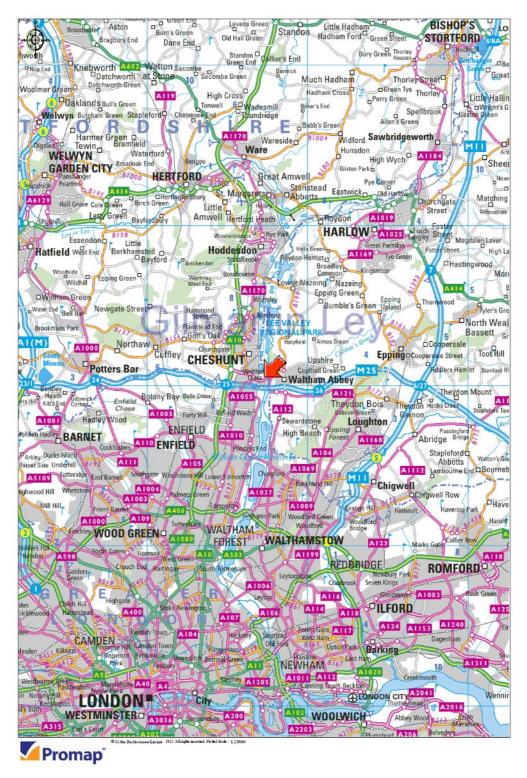

Waltham Cross has become established as a prime Greater London industrial and warehouse location due to its position adjacent to the intersection of the M25 motorway (Junction 25), with the M1 one of North London's main arterial routes.

Waltham Cross is located 18 miles north of central London, 15 miles east of Hemel Hempstead and 7 miles south-west of Harlow. There are excellent road communications with easy access of the M25 motorway, M11 can be accessed within 8 miles, the A1(M) within 10 miles and the M1 within 17 miles.