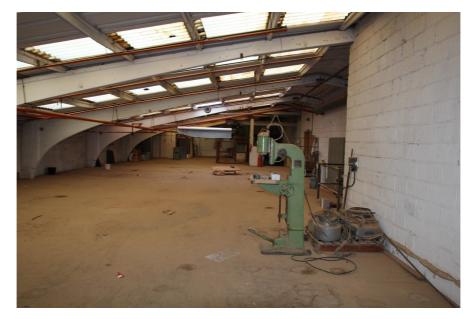

The property is predominately open plan but features a number of ancillary partitioned offices & storage rooms. The property also has a substantial mezzanine floor with loading access provided via a goods lift/hoist located in a recess to the mezzanine adjacent to the main loading door.

- > Goods lift / hoist to mezzanine (500kg capacity not tested)
- > London via 2 x loading doors
- > Forecourt parking for circa 7 vehicles
- > Side yard 44.59 sq.m. (479.91sq.ft)
- > Integrated industrial extraction unit (not tested)
- > Eaves height 4.9 metres
- > Suitable for a variety of uses, subject to planning