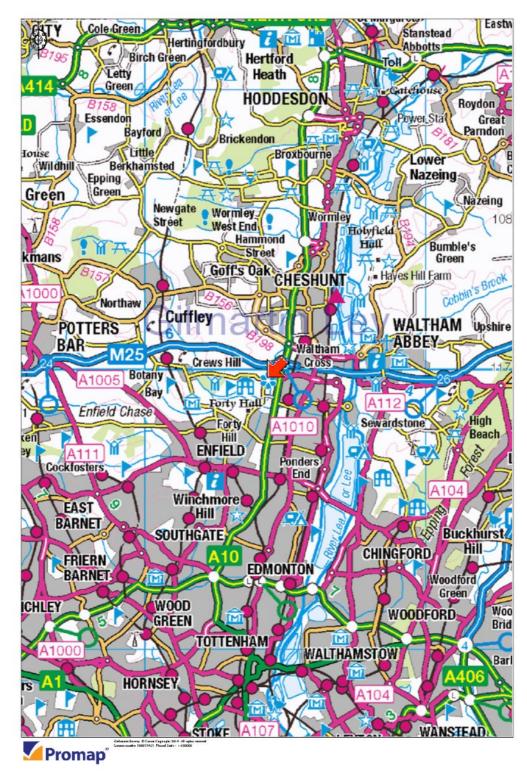

#### **Property Location**

The property is located 12 miles north of Central London in the London Borough of Enfield, within the M25.

The property is situated to the north-east of Enfield Town, at the eastern end of Whitewebbs Lane on the northern side of the road, close to the intersection with Bulls Cross. It is bounded by Bulls Cross Ride to the west, Whitewebbs Road to the south and Gilmour Close to the east.

Turkey Street National Railway Station is 0.75 miles south-east of the property, providing regular services to London Liverpool Street, with a journey time of 34 minutes and Cambridge, with a journey time of circa 1 hour 30 minutes.