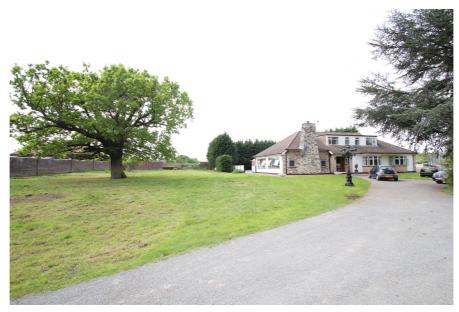

#### **Property Description**

The property comprises a regularly-shaped and gently sloping plot of land of 4.604 acres (1.863 ha.) with frontages to Whitewebbs Road in the south and Bulls Cross Ride in the west.

The property is currently operating as a kennels & cattery in addition to a separate five bedroom chalet style brick built house, private garden with swimming pool, barns and a number of paddocks.

- > Suitable for alternative uses subject to planning permission
- > Excellent transport communications
- > Neighbouring occupiers include Tottenham Hotspur Training Centre & Capel Manor College