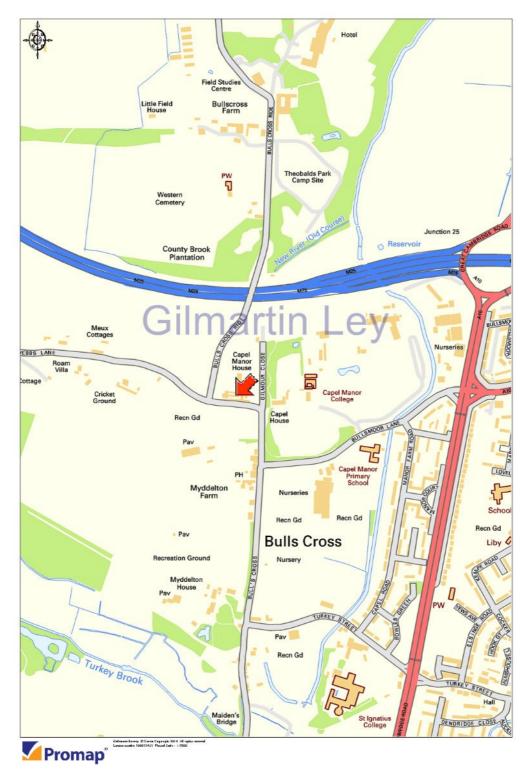

#### **Property Location**

The property is located 12 miles north of Central London in the London Borough of Enfield, within the M25.

The property is situated to the north-east of Enfield Town, at the eastern end of Whitewebbs Lane on the northern side of the road, close to the intersection with Bulls Cross. It is bounded by Bulls Cross Ride to the west, Whitewebbs Road to the south and Gilmour Close to the east.

The new Tottenham Hotspur training facility is situated immediately to the south-west. Capel Manor Gardens and College are immediately to the east of the property.

The property has very good road transport links: the junction of the A10 with the M25 (J25) is 0.25 miles to the east.