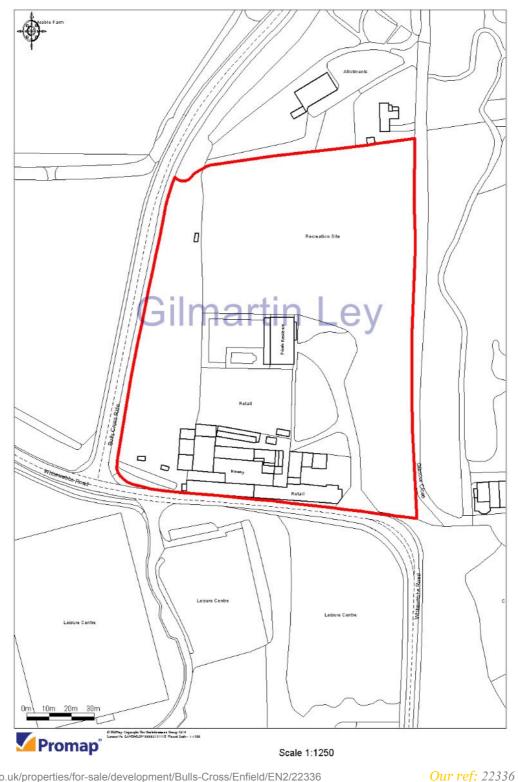

#### **Property Description**

The property comprises a regularly-shaped and gently sloping plot of land of 4.604 acres (1.863 ha.) with frontages to Whitewebbs Road in the south and Bulls Cross Ride in the west.

#### **Property Location**

The property is located 12 miles north of Central London in the London Borough of Enfield, within the M25.

The property is situated to the north-east of Enfield Town, at the eastern end of Whitewebbs Lane on the northern side of the road, close to the intersection with Bulls Cross. It is bounded by Bulls Cross Ride to the west, Whitewebbs Road to the south and Gilmour Close to the east.