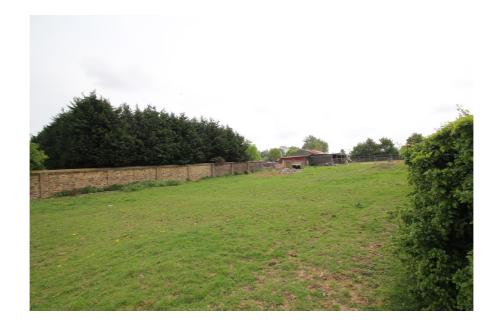

#### **Property Description**

The property comprises a regularly-shaped and gently sloping plot of land of 4.604 acres (1.863 ha.) with frontages to Whitewebbs Road in the south and Bulls Cross Ride in the west.

The property is currently operating as a kennels & cattery in addition to a separate five bedroom chalet style brick built house, private garden with swimming pool, barns and a number of paddocks.

- > Suitable for alternative uses subject to planning permission
- > Excellent transport communications
- > Neighbouring occupiers include Tottenham Hotspur Training Centre & Capel Manor College