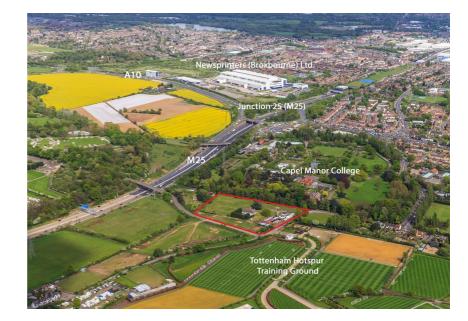

#### **Property Location**

The property is located 12 miles north of Central London in the London Borough of Enfield, within the M25.

The property is situated to the north-east of Enfield Town, at the eastern end of Whitewebbs Lane on the northern side of the road, close to the intersection with Bulls Cross. It is bounded by Bulls Cross Ride to the west, Whitewebbs Road to the south and Gilmour Close to the east.

The new Tottenham Hotspur training facility is situated immediately to the south-west. Capel Manor Gardens and College are immediately to the east of the property.

The property has very good road transport links: the junction of the A10 with the M25 (J25) is 0.25 miles to the east.

Turkey Street National Railway Station is 0.75 miles south-east of the property, providing regular services to London Liverpool Street, with a journey time of 34 minutes and Cambridge, with a journey time of circa 1 hour 30 minutes.