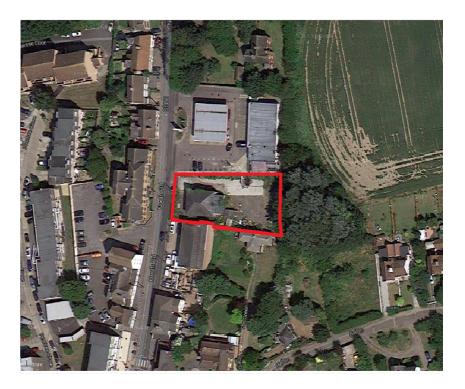

Please note that the chapel building shown on the site plan and in the aerial photo has now been demolished.

- > Site area 0.37 acres
- > Planning permission granted for 15 flats (12 x 1 bedroom & 3 x 2 bedroom)
- > All planning conditions will have been discharged on or before completion of the sale
- > The site is being sold completely cleared and levelled.
- > Approximately 30 minutes travelling time to central London
- > 0.3 miles from Ockendon Railway Station
- > Only 3 miles from Lakeside Shopping Centre

#### **Property Location**

The property is located on the east side of North Road immediately south of Tesco Express convenience store and fuel station.

http://www.gilmartinley.co.uk/properties/for-sale/development/south-ockendon/south-ockendon/rm15/22335