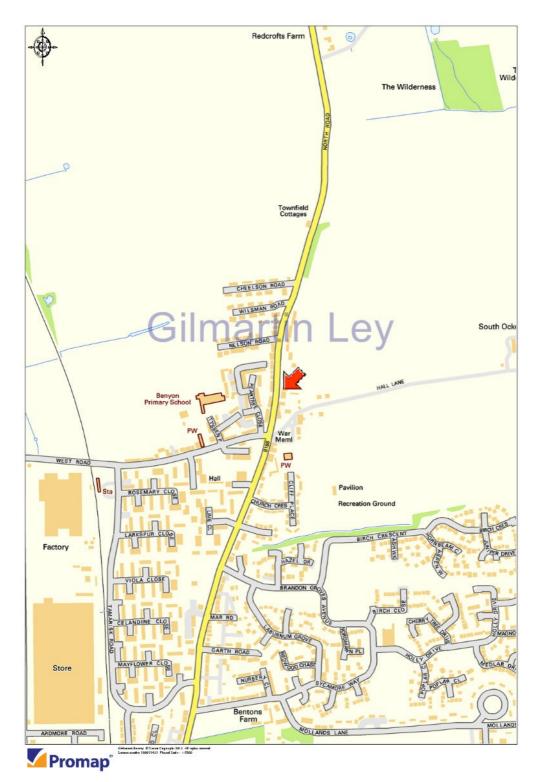

Construction ready site - all planning conditions cleared

The property benefits from excellent communications. Ockendon Railway Station is 0.3 miles from the property, which provides frequent (circa 30 minutes travel time) service to London Fenchurch Street station.

Junctions 30 of the M25 Motorway, which intersects with the A13 is located less than 4 miles from the property.

Lakeside Shopping Centre is only 3 miles from the property, providing easy access to one of Europe's largest retail shopping facilities.