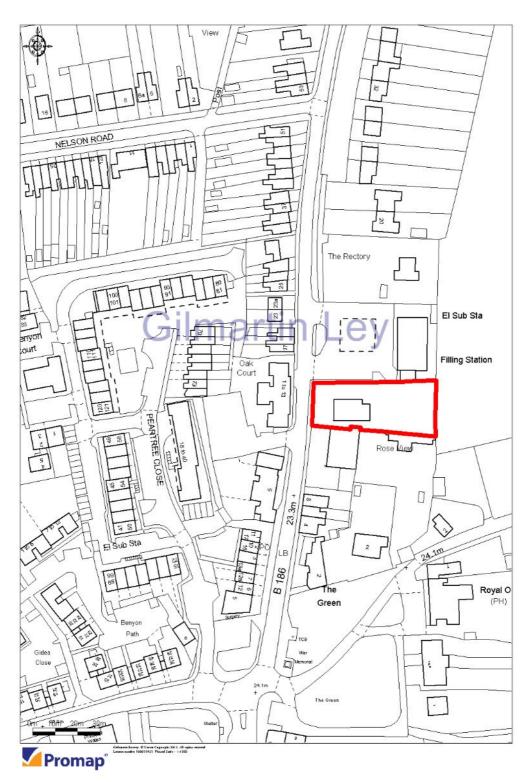

#### **Property Location**

The property is located on the east side of North Road immediately south of Tesco Express convenience store and fuel station.

http://www.gilmartinley.co.uk/properties/for-sale/development/south-ockendon/south-ockendon/rm15/22335