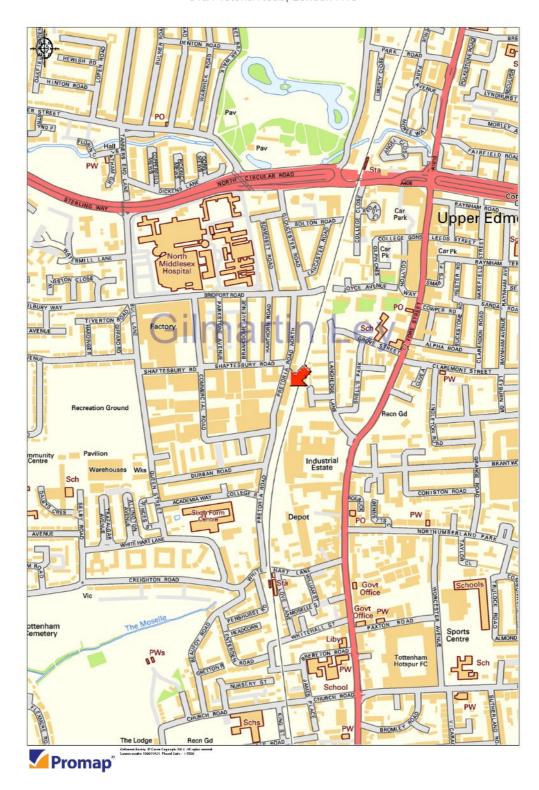

#### **Property Location**

The property is located on the east side of Pretoria Road and is well served for road communications. Fore Street (A1010) is located 0.15 miles to the east, the Great Cambridge Road (A10) less than 0.5 miles to the west and the North Circular Road (A406) 0.25 miles to the north. The position of the property in context of the local road network provides for easy access to the North-South Route (A1055) less than 0.75 miles to the east and Junction 25 of the M25 Motorway which is only 4.0 miles to the north.

White Hart Lane Mainline Railway Station is within short walking distance to the south, connecting with Seven Sisters Underground Station (Victoria Line) and providing regular direct services to London Liverpool Street Underground and Railway Terminal (travel time 23 minutes).