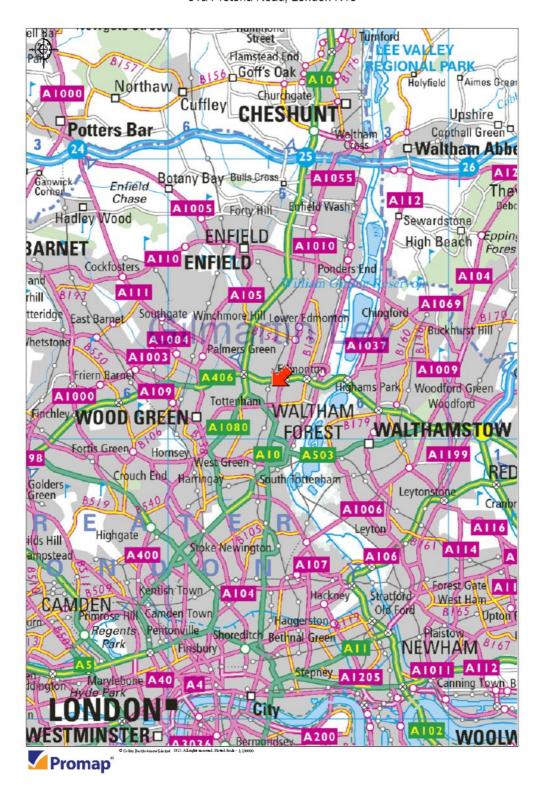

#### **Property Location**

The property is located on the east side of Pretoria Road and is well served for road communications. Fore Street (A1010) is located 0.15 miles to the east, the Great Cambridge Road (A10) less than 0.5 miles to the west and the North Circular Road (A406) 0.25 miles to the north. The position of the property in context of the local road network provides for easy access to the North-South Route (A1055) less than 0.75 miles to the east and Junction 25 of the M25 Motorway which is only 4.0 miles to the north.