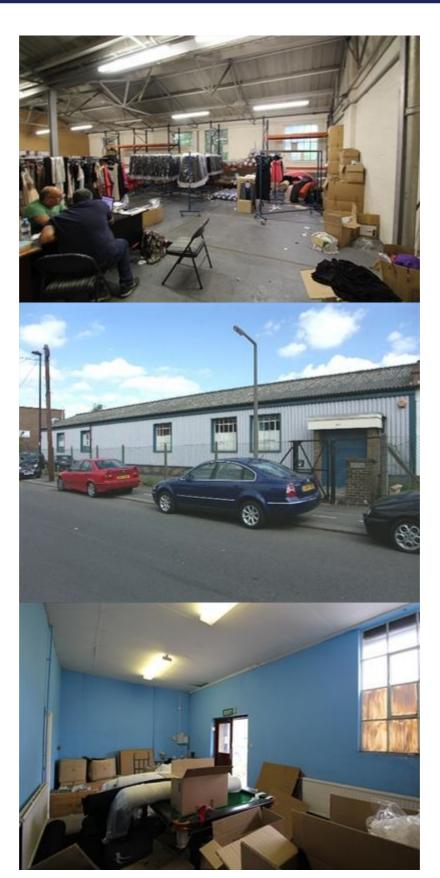

#### **Property Description**

The property occupies a regularly shaped site of 0.22 acres and comprises a 1930's brick built warehouse with mainly profiled metal sheet cladding to the elevations. The gated front and side yard are concrete paved. Loading access is through the north flank roller shutter door.

The property has been partitioned to form two units, each with their own toilet and kitchen facilities.

The southern part of the property is currently let on a short term licence. The purchaser could buy the property with vacant possession of the whole, or subject to the licence in place and benefitting from the associated all inclusive income (£29,500 per annum).

- > Site area 0.22 acres
- > Eaves height 3.39 metres
- > North Circular Road (A406) less than 0.25 miles to the north
- > Currently arranged as two units
- > 3 phase electricity
- > Heating to warehouse via single gas-fired hot air blower
- > Roller shutter loading door (2.70m wide by 3.28m high)
- > Gas central heating to offices
- > Excellent transport communications