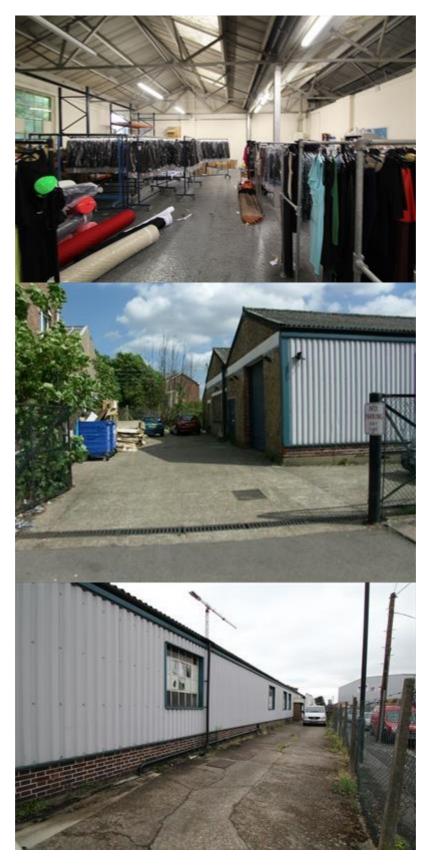

#### **Property Description**

The property occupies a regularly shaped site of 0.22 acres and comprises a 1930's brick built warehouse with mainly profiled metal sheet cladding to the elevations. The gated front and side yard are concrete paved. Loading access is through the north flank roller shutter door.

The property has been partitioned to form two units, each with their own toilet and kitchen facilities.

The southern part of the property is currently let on a short term licence. The purchaser could buy the property with vacant possession of the whole, or subject to the licence in place and benefitting from the associated all inclusive income (£29,500 per annum).

- > Site area 0.22 acres
- > Eaves height 3.39 metres
- > North Circular Road (A406) less than 0.25 miles to the north
- > Currently arranged as two units
- > 3 phase electricity
- > Heating to warehouse via single gas-fired hot air blower
- > Roller shutter loading door (2.70m wide by 3.28m high)
- > Gas central heating to offices
- > Excellent transport communications