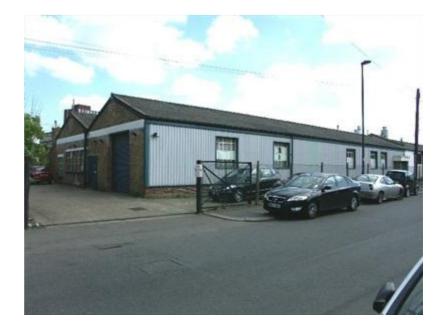

#### **Property Description**

The property occupies a regularly shaped site of 0.22 acres and comprises a 1930's brick built warehouse with mainly profiled metal sheet cladding to the elevations. The gated front and side yard are concrete paved. Loading access is through the north flank roller shutter door.

The property has been partitioned to form two units, each with their own toilet and kitchen facilities.

The southern part of the property is currently let on a short term licence. The purchaser could buy the property with vacant possession of the whole, or subject to the licence in place and benefitting from the associated all inclusive income (£29,500 per annum).

- > Site area 0.22 acres
- > Eaves height 3.39 metres
- > North Circular Road (A406) less than 0.25 miles to the north
- > Currently arranged as two units
- > 3 phase electricity
- > Heating to warehouse via single gas-fired hot air blower
- > Roller shutter loading door (2.70m wide by 3.28m high)
- > Gas central heating to offices
- > Excellent transport communications