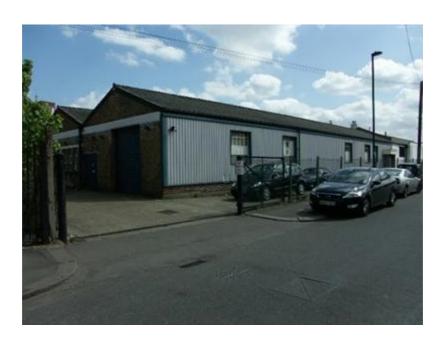

#### **Property Description**

The property occupies a regularly shaped site of 0.22 acres and comprises a 1930's brick built warehouse with mainly profiled metal sheet cladding to the elevations. The gated front and side yard are concrete paved. Loading access is through the north flank roller shutter door.

#### **Property Location**

The property is located on the east side of Pretoria Road and is well served for road communications. Fore Street (A1010) is located 0.15 miles to the east, the Great Cambridge Road (A10) less than 0.5 miles to the west and the North Circular Road (A406) 0.25 miles to the north. The position of the property in context of the local road network provides for easy access to the North-South Route (A1055) less than 0.75 miles to the east and Junction 25 of the M25 Motorway which is only 4.0 miles to the north.