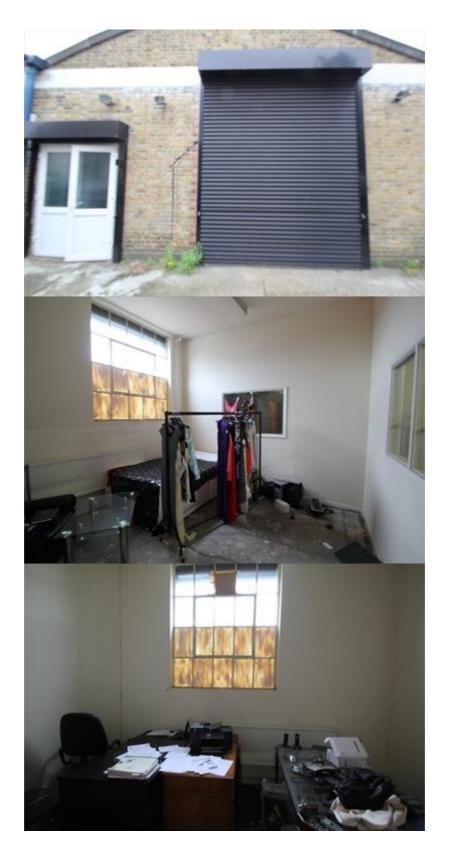

#### **Property Description**

The property occupies a regularly shaped site of 0.22 acres and comprises a 1930's brick built warehouse with mainly profiled metal sheet cladding to the elevations. The gated front and side yard are concrete paved. Loading access is through the north flank roller shutter door.

The property has been partitioned to form two units, each with their own toilet and kitchen facilities.

The southern part of the property is currently let on a short term licence. The purchaser could buy the property with vacant possession of the whole, or subject to the licence in place and benefitting from the associated all inclusive income (£29,500 per annum).

- > Site area 0.22 acres
- > Eaves height 3.39 metres
- > North Circular Road (A406) less than 0.25 miles to the north
- > Currently arranged as two units
- > 3 phase electricity
- > Heating to warehouse via single gas-fired hot air blower
- > Roller shutter loading door (2.70m wide by 3.28m high)
- > Gas central heating to offices
- > Excellent transport communications