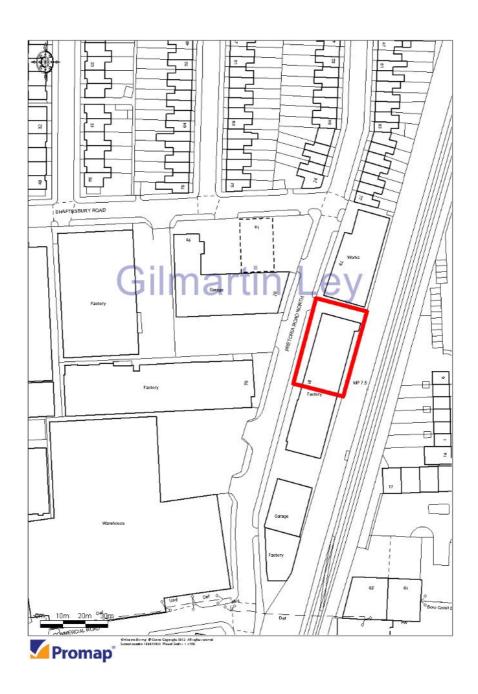

#### **Property Description**

The property occupies a regularly shaped site of 0.22 acres and comprises a 1930's brick built warehouse with mainly profiled metal sheet cladding to the elevations. The gated front and side yard are concrete paved. Loading access is through the north flank roller shutter door.

- > Site area 0.22 acres
- > Eaves height 3.39 metres
- > North Circular Road (A406) less than 0.25 miles to the north
- > Currently arranged as two units
- > 3 phase electricity
- > Heating to warehouse via single gas-fired hot air blower
- > Roller shutter loading door (2.70m wide by 3.28m high)
- > Gas central heating to offices
- > Excellent transport communications