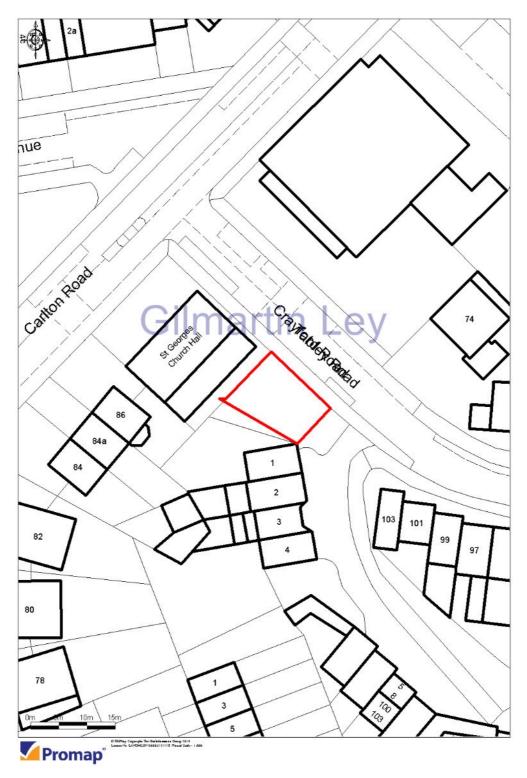

Freehold site with potential for 2 houses subject to planning

#### Area

Site Area: 154 sq.m. (1,657 sq.ft.)

### **Property Description**

The subject property is a predominantly clear site of approximately 0.04 acres and it has potential to be developed for residential uses subject to the necessary planning consents being obtained.

- > Freehold with vacant possession
- > Site area circa 0.04 acres
- > Affluent north London location
- > Development potential for residential use
- > Good access for ease of construction
- > Excellent transport communications
- > Historically used for open storage and builders yard