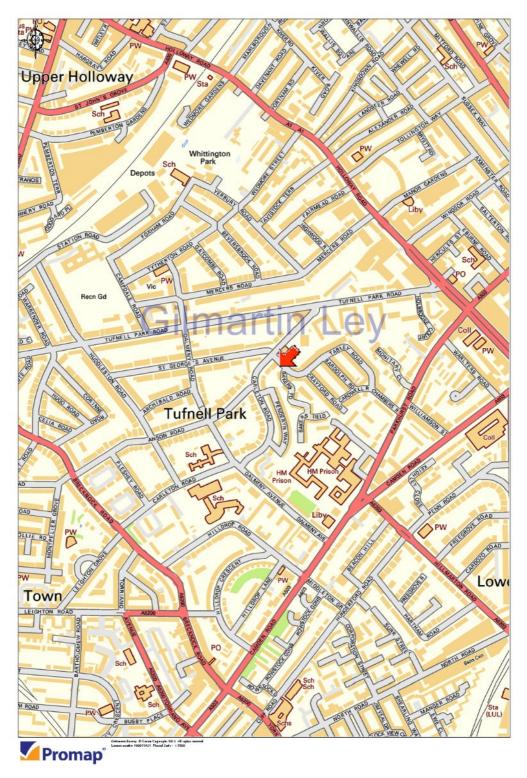

### **Property Location**

Crayford Road is a quiet residential area located close to the shops and amenities of Tufnell Park, Camden and Holloway Road.

The property is well connected to public transport networks. Upper Holloway London Underground Station (Overground Line), Tufnell Park London Underground Station (Northern Line) and Holloway Road London Underground Station (Piccadilly Line) are within 0.5 miles of the site.