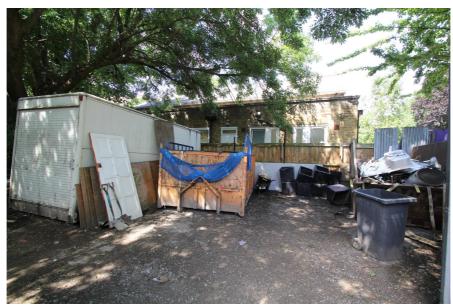

### **Property Description**

The subject property is a predominantly clear site of approximately 0.04 acres and it has potential to be developed for residential uses subject to the necessary planning consents being obtained.

- > Freehold with vacant possession
- > Site area circa 0.04 acres
- > Affluent north London location
- > Development potential for residential use
- > Good access for ease of construction
- > Excellent transport communications
- > Historically used for open storage and builders yard