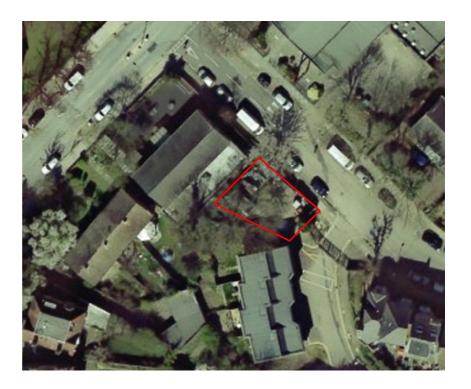

Freehold site with potential for 2 houses subject to planning

#### Area

Site Area: 154 sq.m. (1,657 sq.ft.)

### **Property Description**

The subject property is a predominantly clear site of approximately 0.04 acres and it has potential to be developed for residential uses subject to the necessary planning consents being obtained.

- > Freehold with vacant possession
- > Site area circa 0.04 acres
- > Affluent north London location
- > Development potential for residential use
- > Good access for ease of construction
- > Excellent transport communications
- > Historically used for open storage and builders yard