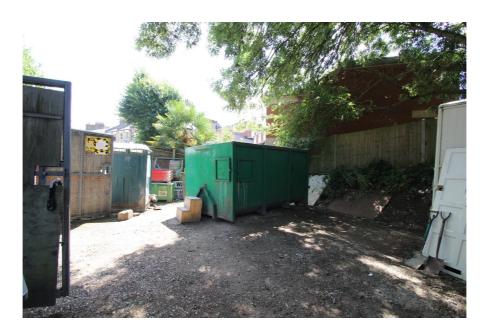

### **Property Description**

The subject property is a predominantly clear site of approximately 0.04 acres and it has potential to be developed for residential uses subject to the necessary planning consents being obtained.

- > Freehold with vacant possession
- > Site area circa 0.04 acres
- > Affluent north London location
- > Development potential for residential use
- > Good access for ease of construction
- > Excellent transport communications
- > Historically used for open storage and builders yard