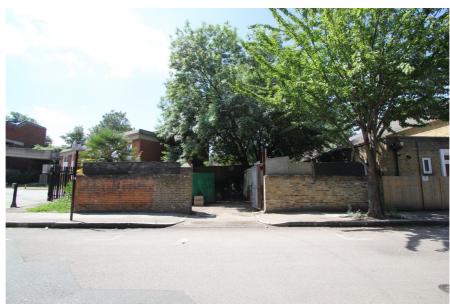

### **Property Description**

The subject property is a predominantly clear site of approximately 0.04 acres and it has potential to be developed for residential uses subject to the necessary planning consents being obtained.

- > Freehold with vacant possession
- > Site area circa 0.04 acres
- > Affluent north London location
- > Development potential for residential use
- > Good access for ease of construction
- > Excellent transport communications
- > Historically used for open storage and builders yard