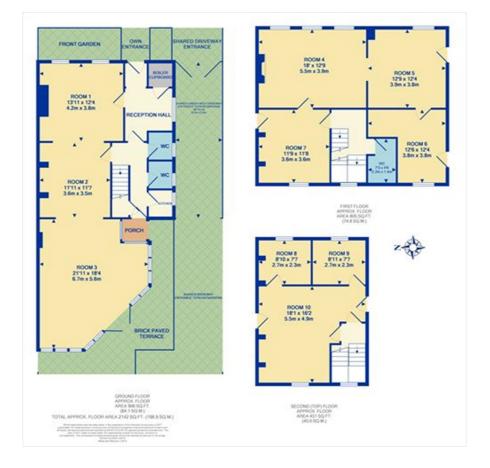

Potential for Alternative Uses - Subject to Planning Permission

Comments

Area sq.ft.

886

710

426

#### **Property Location**

Accommodation

Ground Floor

Second Floor

First Floor

Angel Place is conveniently located in close proximity to a number of shops, restaurants, banks, bars, The North Middlesex Hospital and Pymmes Park.

Area sq.m.

82.35

66.04

39.61

Accessed via it's own service road, Angel Place is situated at the junction of Fore Street (A1010) and the North Circular Road (A406). The North Circular Road provides excellent access to main road communications including A10, M11 and M25.