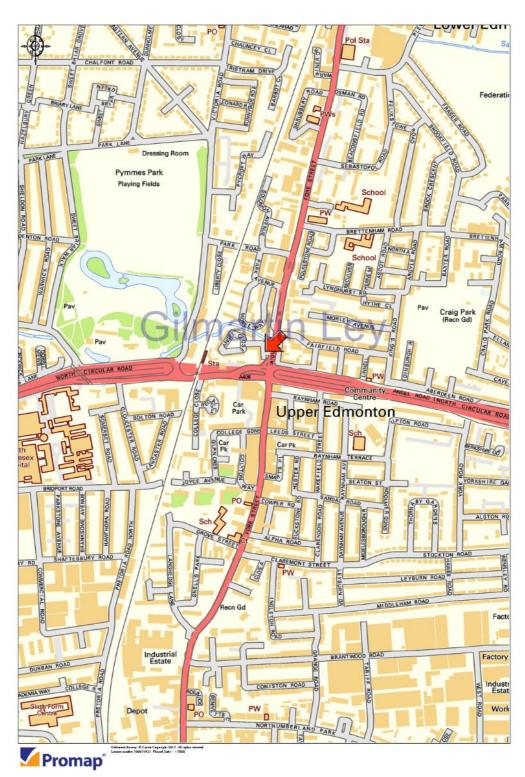

#### **Property Location**

Accommodation

Ground Floor

Second Floor

First Floor

Angel Place is conveniently located in close proximity to a number of shops, restaurants, banks, bars, The North Middlesex Hospital and Pymmes Park.

Area sq.m.

82.35

66.04

39.61

Accessed via it's own service road, Angel Place is situated at the junction of Fore Street (A1010) and the North Circular Road (A406). The North Circular Road provides excellent access to main road communications including A10, M11 and M25.

The property is well connected to public transport networks, Silver Street British Railway Station is within a two minute walk, providing direct links to Seven Sisters London Underground (Victoria Line) Station (travel time 6 minutes) and London Liverpool Street Station (travel time 25 minutes).