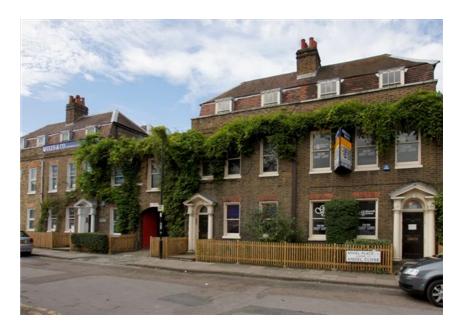

#### **Property Description**

Originally built around 1730, this Grade II listed mid terrace building is currently arranged as offices on ground and two upper floors.

The accommodation is centrally heated with kitchenette and separate male and female toilets.

A secure tunnelled vehicular access leads to a private car park and landscape gardens.

- > Stunning character property
- > Potential for a variety and mix of alternative uses subject to planning consent
- > Secure gated car parking
- > Close to local amenities
- > Excellent Transport Communications
- > Silver Street Station only 2 minutes walk