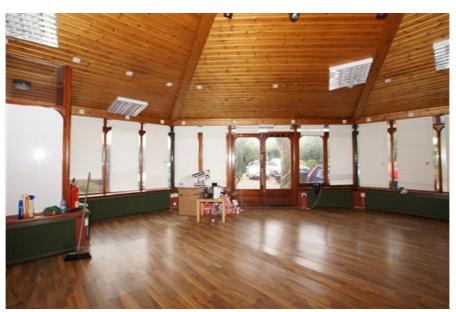

#### **Property Description**

Originally built around 1730, this Grade II listed mid terrace building is currently arranged as offices on ground and two upper floors.

The accommodation is centrally heated with kitchenette and separate male and female toilets.