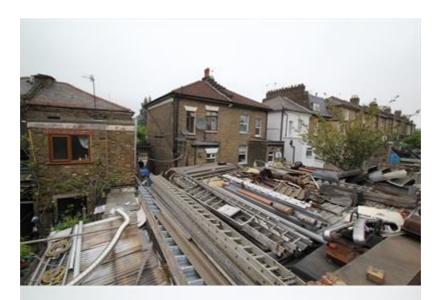

#### **Property Description**

A RARELY AVAILABLE OPPORTUNITY TO BUY A FREEHOLD HOUSE WITH DEVELOPMENT POTENTIAL IN A HIGH VALUE PART OF NORTH LONDON.

The three storey semi-detached Victorian house occupies a site of 0.077 acres and has vehicular access via a driveway to the side of the house to the rear garden / workshop.

Currently arranged as three flats, but registered as a house for Council Tax purposes, it requires complete renovation and offers huge potential to add value via a professional flat conversion, restoring the property to its original arrangement as a house and possibly by developing flats in the land to the rear, currently used as a workshop.

The single storey workshop building in the former rear garden comprises a pitched roof, garage and a substantial area of covered yard. The yard has the benefit of three phase power and a toilet facility. The workshop and yard has been in operation at the rear of the property for over 15 years.