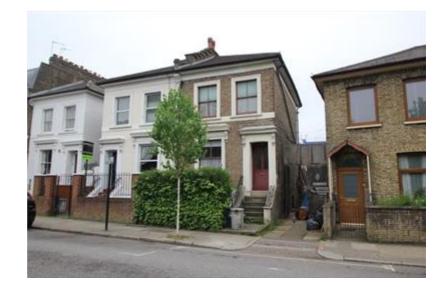

#### **Property Description**

A RARELY AVAILABLE OPPORTUNITY TO BUY A FREEHOLD HOUSE WITH DEVELOPMENT POTENTIAL IN A HIGH VALUE PART OF NORTH LONDON.

The three storey semi-detached Victorian house occupies a site of 0.077 acres and has vehicular access via a driveway to the side of the house to the rear garden / workshop.

Currently arranged as three flats, but registered as a house for Council Tax purposes, it requires complete renovation and offers huge potential to add value via a professional flat conversion, restoring the property to its original arrangement as a house and possibly by developing flats in the land to the rear, currently used as a workshop.

The single storey workshop building in the former rear garden comprises a pitched roof, garage and a substantial area of covered yard. The yard has the benefit of three phase power and a toilet facility. The workshop and yard has been in operation at the rear of the property for over 15 years.