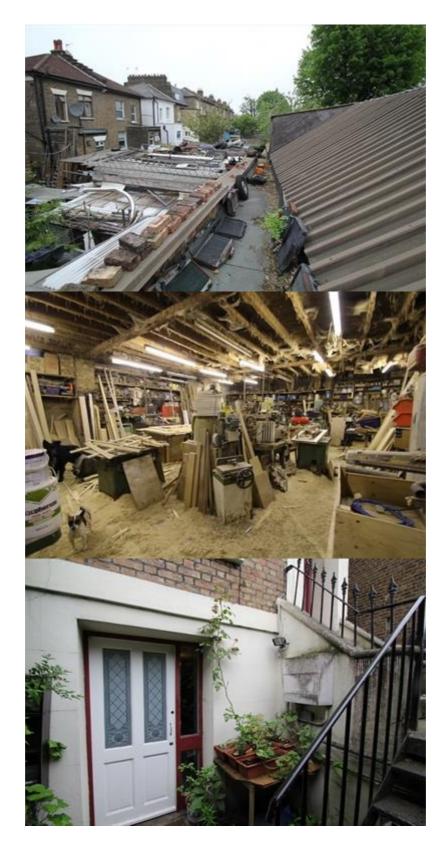

Currently arranged as three flats, but registered as a house for Council Tax purposes, it requires complete renovation and offers huge potential to add value via a professional flat conversion, restoring the property to its original arrangement as a house and possibly by developing flats in the land to the rear, currently used as a workshop.

The single storey workshop building in the former rear garden comprises a pitched roof, garage and a substantial area of covered yard. The yard has the benefit of three phase power and a toilet facility. The workshop and yard has been in operation at the rear of the property for over 15 years.

- > Huge potential to add value through development
- > Built space with a gross internal area of 271.86 sq.m (2,926 sq.ft)
- > Single dwelling house assessment for council tax purposes (B and E)
- > Potential for a variety and mix of alternative uses subject to planning consent
- > Off street parking
- > Affluent and improving North London location