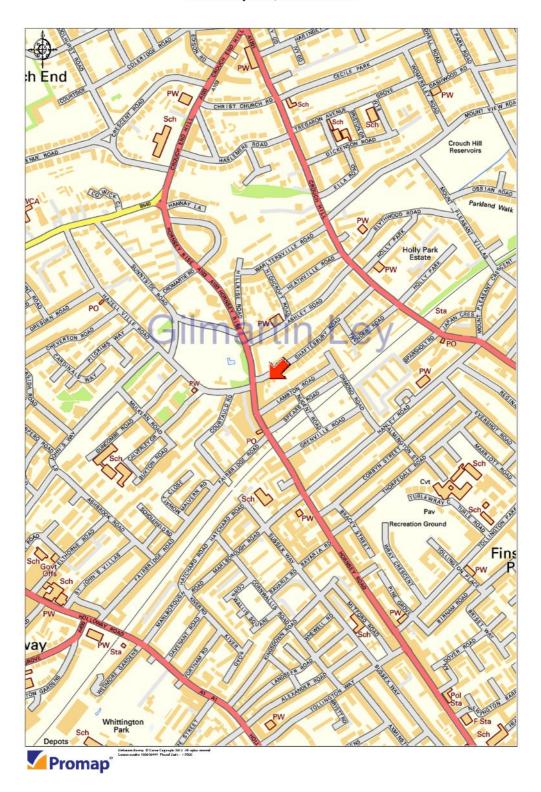

#### **Property Location**

The subject property is located on the south side towards the western end of Shaftesbury Road just east of its intersection with Hornsey Rise/Hornsey Road (A103).

Located on the borders of Crouch End and Archway, this area has improved immensly over the past 10 years and continues to improve. The property therefore offers not only the the ability to add value through development but to buy into a high value part of North London which is continuing to improve.

The centre of Crouch End, providing a variety of leisure and shopping options, is a short walk up Hornsey Rise / Crouch End Hill.

Elthorne Park, less than two minutes' walk from the property, provides a green oasis with the following facilities:

- an excellent children's play area;
- a football pitch
- a basketball court
- a fitness Trim Trail;
- Sunnyside Ecology Centre;
- a Peace Garden.

There are excellent communication links:

- Crouch Hill Railway Station (Overground Line) is 0.25 miles to the east;
- Archway London Underground Station (Northern Line) is 0.5 miles to the south-west;
- Finsbury Park National Railway & London Underground Station (Victoria & Piccadilly Lines) is 0.9 miles to the southeast;
- Numerous bus routes in the immediate vicinity serving Hornsey Road and Crouch Hill/Stroud Green Road (A1201).