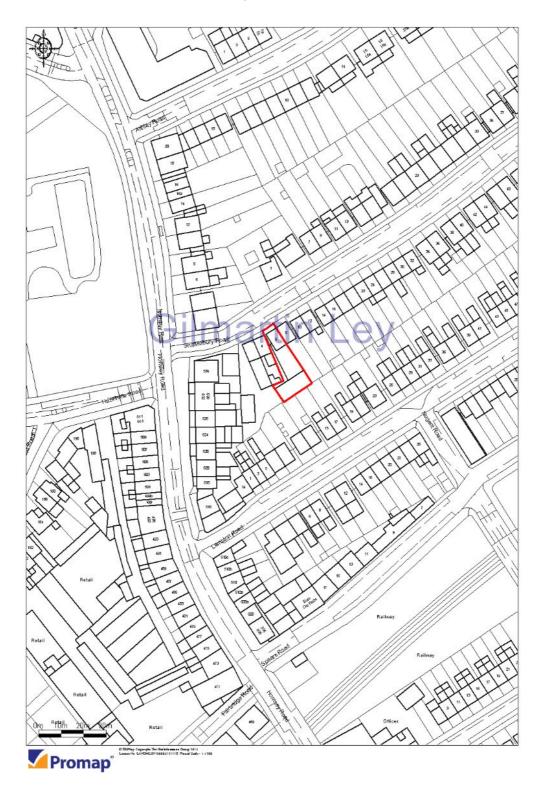

#### **Area**

Site Area: 312 sq.m. (3,361 sq.ft.)

#### **Property Description**

A RARELY AVAILABLE OPPORTUNITY TO BUY A FREEHOLD HOUSE WITH DEVELOPMENT POTENTIAL IN A HIGH VALUE PART OF NORTH LONDON.

The three storey semi-detached Victorian house occupies a site of 0.077 acres and has vehicular access via a driveway to the side of the house to the rear garden / workshop.

#### **Property Location**

The subject property is located on the south side towards the western end of Shaftesbury Road just east of its intersection with Hornsey Rise/Hornsey Road (A103).

Located on the borders of Crouch End and Archway, this area has improved immensly over the past 10 years and continues to improve. The property therefore offers not only the the ability to add value through development but to buy into a high value part of North London which is continuing to improve.