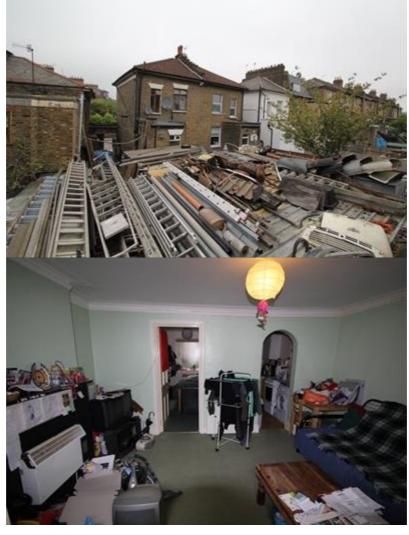

#### **Property Description**

A RARELY AVAILABLE OPPORTUNITY TO BUY A FREEHOLD HOUSE WITH DEVELOPMENT POTENTIAL IN A HIGH VALUE PART OF NORTH LONDON.

The three storey semi-detached Victorian house occupies a site of 0.077 acres and has vehicular access via a driveway to the side of the house to the rear garden / workshop.

Currently arranged as three flats, but registered as a house for Council Tax purposes, it requires complete renovation and offers huge potential to add value via a professional flat conversion, restoring the property to its original arrangement as a house and possibly by developing flats in the land to the rear, currently used as a workshop.

The single storey workshop building in the former rear garden comprises a pitched roof, garage and a substantial area of covered yard. The yard has the benefit of three phase power and a toilet facility. The workshop and yard has been in operation at the rear of the property for over 15 years.