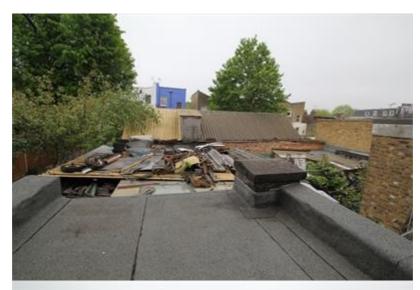

Currently arranged as three flats, but registered as a house for Council Tax purposes, it requires complete renovation and offers huge potential to add value via a professional flat conversion, restoring the property to its original arrangement as a house and possibly by developing flats in the land to the rear, currently used as a workshop.

The single storey workshop building in the former rear garden comprises a pitched roof, garage and a substantial area of covered yard. The yard has the benefit of three phase power and a toilet facility. The workshop and yard has been in operation at the rear of the property for over 15 years.