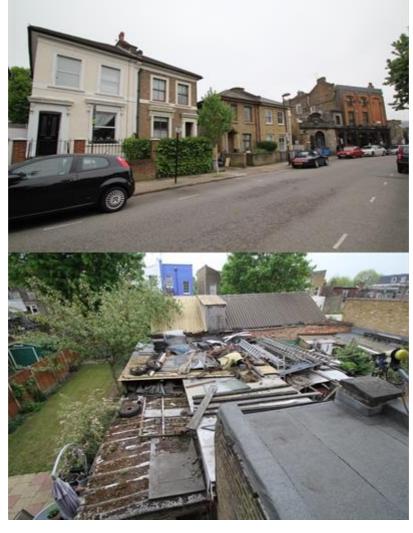

#### **Property Description**

A RARELY AVAILABLE OPPORTUNITY TO BUY A FREEHOLD HOUSE WITH DEVELOPMENT POTENTIAL IN A HIGH VALUE PART OF NORTH LONDON.

The three storey semi-detached Victorian house occupies a site of 0.077 acres and has vehicular access via a driveway to the side of the house to the rear garden / workshop.

Currently arranged as three flats, but registered as a house for Council Tax purposes, it requires complete renovation and offers huge potential to add value via a professional flat conversion, restoring the property to its original arrangement as a house and possibly by developing flats in the land to the rear, currently used as a workshop.

The single storey workshop building in the former rear garden comprises a pitched roof, garage and a substantial area of covered yard. The yard has the benefit of three phase power and a toilet facility. The workshop and yard has been in operation at the rear of the property for over 15 years.

#### **Property Location**

The subject property is located on the south side towards the western end of Shaftesbury Road just east of its intersection with Hornsey Rise/Hornsey Road (A103).

Located on the borders of Crouch End and Archway, this area has improved immensly over the past 10 years and continues to improve. The property therefore offers not only the the ability to add value through development but to buy into a high value part of North London which is continuing to improve.