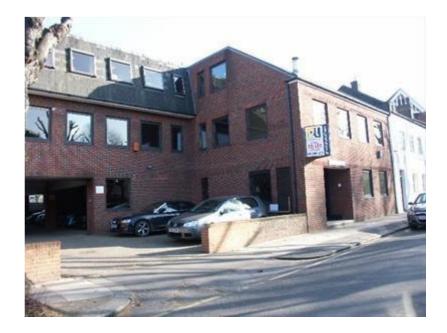

## Ground Floor Rear, Mitre House, 66 Abbey Road, Bush Hill Park ENFIELD EN1 2QN

### Rent

£16,750 per annum (approx. £1,396 monthly) subject to contract

The property comprises predominantly open plan offices situated on the ground floor of this 1990s built office complex. The accommodation is finished to a good standard and includes a private kitchen. The main ground floor entrance lobby has been recently refurbished. The property also benefits from demised parking for 3 cars.