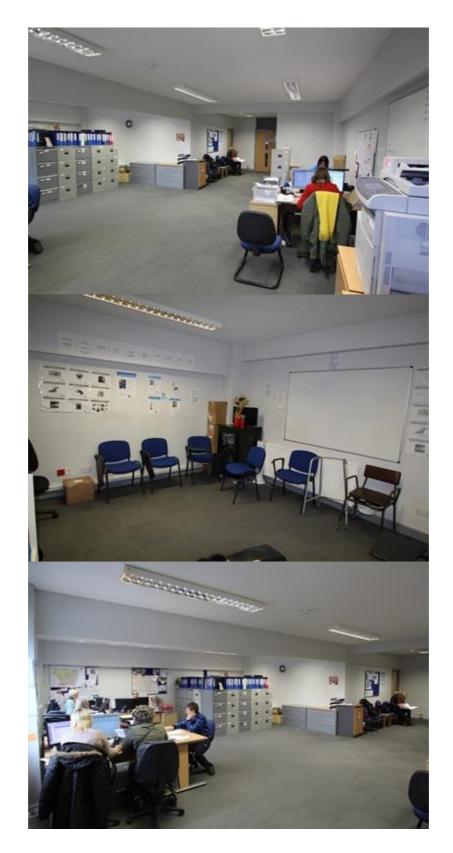

### Rent

£16,750 per annum (approx. £1,396 monthly) subject to contract

The property comprises predominantly open plan offices situated on the ground floor of this 1990s built office complex. The accommodation is finished to a good standard and includes a private kitchen. The main ground floor entrance lobby has been recently refurbished. The property also benefits from demised parking for 3 cars.

- > 3 parking spaces (more if parked in tandem)
- > Private kitchen
- > Double glazing
- > Carpeted and wood strip flooring
- > Gas central heating
- > WC facilities
- > Fire alarm

Our ref: 22001

Email: agency | @gilmartinley.co.uk
Twitter: @gilmartinley