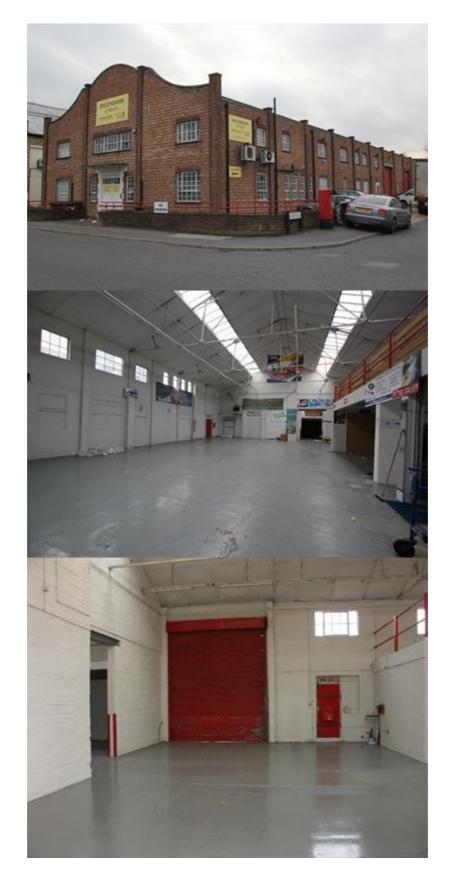

### **Property Description**

The property benefits from private parking along the Gordon Road frontage and additional parking for eleven cars in the secure car park on the east side of Lea Road.

- \*5.0 metre eaves height
- \*Forecourt yard plus 11 car parking spaces
- \*Loading door (4.27 metres high, 3.82 metres wide)
- \*Prominent position with dual road frontages
- \*Junction 25 of the M25 Motorway is circa 1.25 miles to the west

# Excellent Warehouse Unit To Let - Waltham Abbey EN9

| Accommodation     | Area sq.m.  | Area sq.ft. | Status |
|-------------------|-------------|-------------|--------|
| Warehouse         | 691.17sq.m. | 7439sq.ft.  |        |
| Mezzanine Storage | 259.56sq.m. | 2793sq.ft.  |        |
| Offices/Showroom  | 107.60sq.m. | 1158sq.ft.  |        |