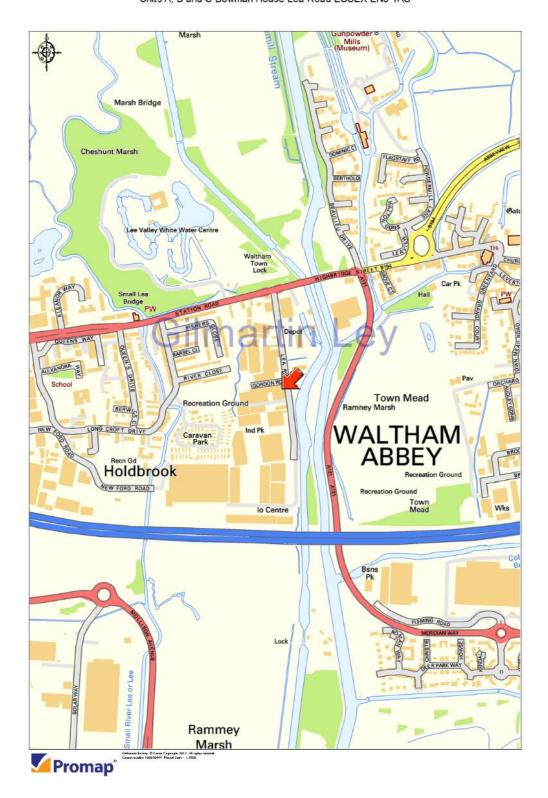

### **Property Location**

The property is located on the west side of Lea Road on the south corner of Gordon Road, off Eleanor Cross Road (A121) in an industrial area to the western side of Waltham Abbey, immediately adjacent to Waltham Cross.

Waltham Cross has become established as a prime Greater London industrial and warehouse locations due to its position adjacent to the intersection of the M25 motorway (Junction 25), with the M10, one of North London's main arterial routes.

Waltham Cross is located 18 miles north of central London, 15 miles east of Hemel Hempstead and 7 miles south-west of Harlow. The road communications are outstanding and from the adjacent junction 25 of the M25 motorway, the M11 can be accessed within 8 miles, the A1(M) within 10 miles and the M1 within 17 miles.

Waltham Cross Railway Station is only 0.5 miles from the subject property and provides frequent rail services to London (Liverpool Street), with a fastest journey time of 28 minutes. Stansted Airport is located 15 miles to the north via the M11 motorway.