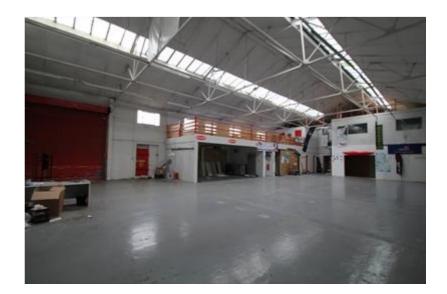

### **Property Description**

The property benefits from private parking along the Gordon Road frontage and additional parking for eleven cars in the secure car park on the east side of Lea Road.

- \*5.0 metre eaves height
- \*Forecourt yard plus 11 car parking spaces
- \*Loading door (4.27 metres high, 3.82 metres wide)
- \*Prominent position with dual road frontages
- \*Junction 25 of the M25 Motorway is circa 1.25 miles to the west

# Excellent Warehouse Unit To Let - Waltham Abbey EN9

| Accommodation     | Area sq.m.  | Area sq.ft. | Status |
|-------------------|-------------|-------------|--------|
| Warehouse         | 691.17sq.m. | 7439sq.ft.  |        |
| Mezzanine Storage | 259.56sq.m. | 2793sq.ft.  |        |
| Offices/Showroom  | 107.60sq.m. | 1158sq.ft.  |        |