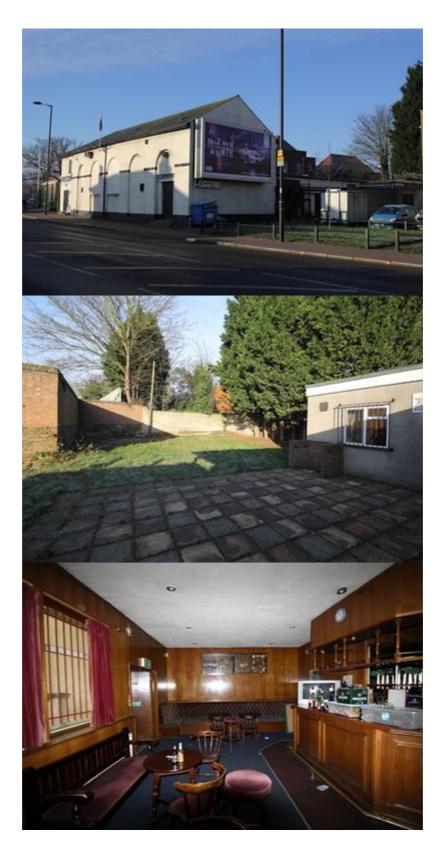

#### **Price**

The building is of brick construction with a pitched main roof and shallow pitched extension roof. The property has been the subject of various extensions and modifications over a number of years.

The property benefits from gas fired central heating. The ground floor area is arranged with a large front games area and a substantial centre main bar and lounge/function room. There is a secondary bar/lounge area and a further bar/lounge at the rear.

The first floor is accessed from a separate entrance and also has its own substantial bar/lounge area.

The ground and first floors each benefit from independent male and female toilet facilities.

The property features a large rear garden with covered seating area measuring approximately 360 square metres.

#### **Property Location**

The property is situated on the west side of Hertford Road (A1010) immediately north of Durants School and the junction of Pitfield Way.

The property has good road communications (approximately 1.25 miles south of Junction 25 of the M25 motorway) and is well served in terms of public transport; Turkey Street Railway Station located less than 0.5 miles to the north-west and numerous bus routes operate frequent services along Hertford Road