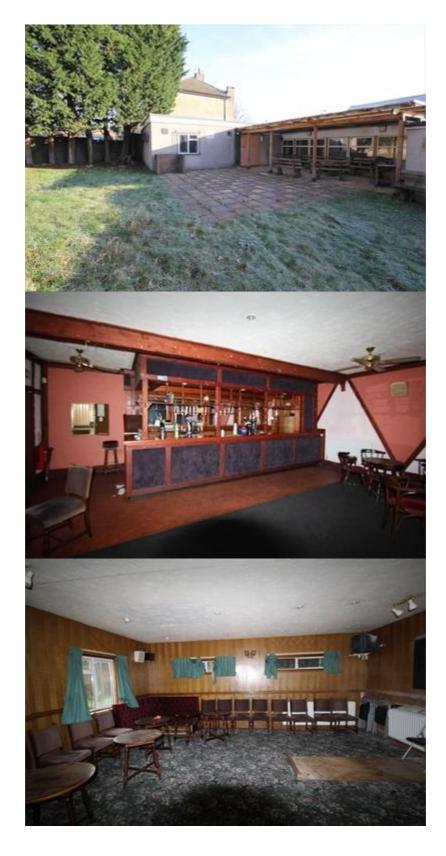

The property benefits from gas fired central heating. The ground floor area is arranged with a large front games area and a substantial centre main bar and lounge/function room. There is a secondary bar/lounge area and a further bar/lounge at the rear.

The first floor is accessed from a separate entrance and also has its own substantial bar/lounge area.

The ground and first floors each benefit from independent male and female toilet facilities.

The property features a large rear garden with covered seating area measuring approximately 360 square metres.