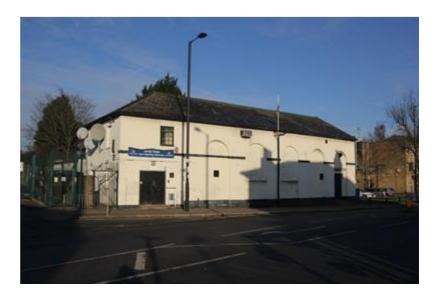

#### **Price**

The building is of brick construction with a pitched main roof and shallow pitched extension roof. The property has been the subject of various extensions and modifications over a number of years.

The property benefits from gas fired central heating. The ground floor area is arranged with a large front games area and a substantial centre main bar and lounge/function room. There is a secondary bar/lounge area and a further bar/lounge at the rear.

The first floor is accessed from a separate entrance and also has its own substantial bar/lounge area.

The ground and first floors each benefit from independent male and female toilet facilities.

The property features a large rear garden with covered seating area measuring approximately 360 square metres.

We understand that the advertisement hoarding on the northern flank wall has been sold in recent years on a 99 year lease at a nominal or peppercorn ground rent.

- \*Site Area 0.26 Acres
- \*Large private rear garden
- \*Prominent position
- \*Alternative planning use / development potential
- \*2 x ground floor bar areas, 1 x first floor bar area
- \*Offers invited by midday 31st January 2013