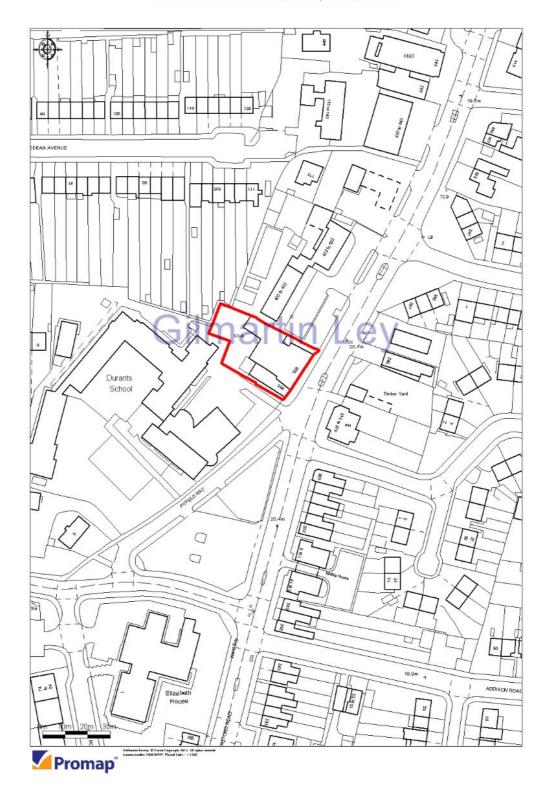

#### **Property Location**

The property is situated on the west side of Hertford Road (A1010) immediately north of Durants School and the junction of Pitfield Way.

The property has good road communications (approximately 1.25 miles south of Junction 25 of the M25 motorway) and is well served in terms of public transport; Turkey Street Railway Station located less than 0.5 miles to the north-west and numerous bus routes operate frequent services along Hertford Road

The immediate area is predominantly residential, characterised mainly by 1930s built housing and the location has a vibrant community character, with local retail shopping parades occupied mainly by sole traders.