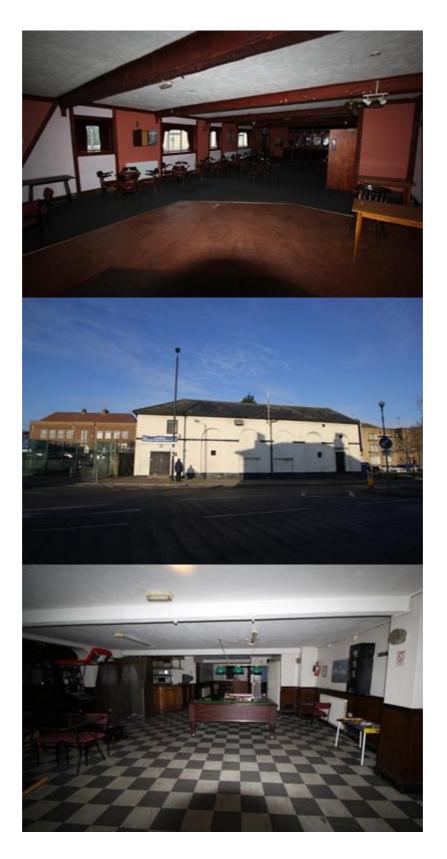

The property benefits from gas fired central heating. The ground floor area is arranged with a large front games area and a substantial centre main bar and lounge/function room. There is a secondary bar/lounge area and a further bar/lounge at the rear.

The first floor is accessed from a separate entrance and also has its own substantial bar/lounge area.

The ground and first floors each benefit from independent male and female toilet facilities.

The property features a large rear garden with covered seating area measuring approximately 360 square metres.

#### **Property Location**

The property is situated on the west side of Hertford Road (A1010) immediately north of Durants School and the junction of Pitfield Way.

The property has good road communications (approximately 1.25 miles south of Junction 25 of the M25 motorway) and is well served in terms of public transport; Turkey Street Railway Station located less than 0.5 miles to the north-west and numerous bus routes operate frequent services along Hertford Road