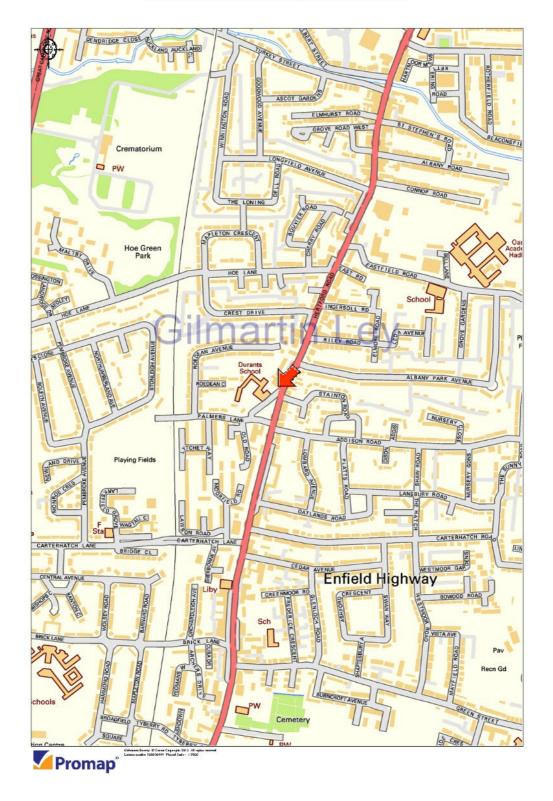

#### **Property Location**

The property is situated on the west side of Hertford Road (A1010) immediately north of Durants School and the junction of Pitfield Way.

The property has good road communications (approximately 1.25 miles south of Junction 25 of the M25 motorway) and is well served in terms of public transport; Turkey Street Railway Station located less than 0.5 miles to the north-west and numerous bus routes operate frequent services along Hertford Road

The immediate area is predominantly residential, characterised mainly by 1930s built housing and the location has a vibrant community character, with local retail shopping parades occupied mainly by sole traders.