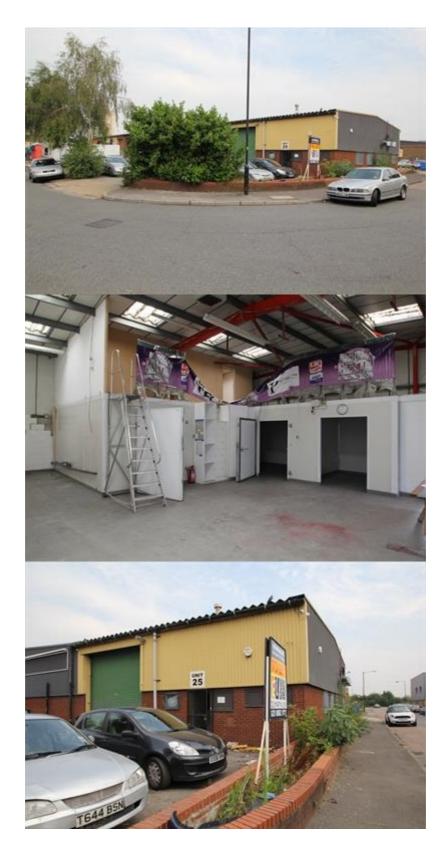

#### **Property Description**

The property comprises an end of terrace, modern steel portal frame warehouse on an established industrial estate.

- > Eaves height 4.48 metres
- > Forecourt loading and parking for 5 cars
- > Electric roller shutter loading door (4 metres by 3.7 metres)
- > 3 phase electricity
- > Partitioned office and kitchen
- > Reznor gas fired space heating
- > Male & female WCs
- > 24 hour site access

#### **Property Location**

Redburn Industrial Estate is situated on Woodall Road, accessed from the eastern end of South Street.

The property has excellent road communications being less than 0.25 miles from the roundabout at which Mollison Avenue, Meridian Way (A1055) and Lea Valley Road (A110) intersect. The Great Cambridge Road (A10) is 1 mile to the west of the property and The M25 Motorway (Junction 25) lies approximately 3 miles to the north.