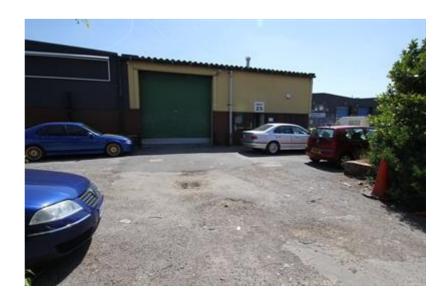

#### **Property Description**

The property comprises an end of terrace, modern steel portal frame warehouse on an established industrial estate.

- > Eaves height 4.48 metres
- > Forecourt loading and parking for 5 cars
- > Electric roller shutter loading door (4 metres by 3.7 metres)
- > 3 phase electricity
- > Partitioned office and kitchen
- > Reznor gas fired space heating
- > Male & female WCs
- > 24 hour site access

#### **Property Location**

Redburn Industrial Estate is situated on Woodall Road, accessed from the eastern end of South Street.

The property has excellent road communications being less than 0.25 miles from the roundabout at which Mollison Avenue, Meridian Way (A1055) and Lea Valley Road (A110) intersect. The Great Cambridge Road (A10) is 1 mile to the west of the property and The M25 Motorway (Junction 25) lies approximately 3 miles to the north.