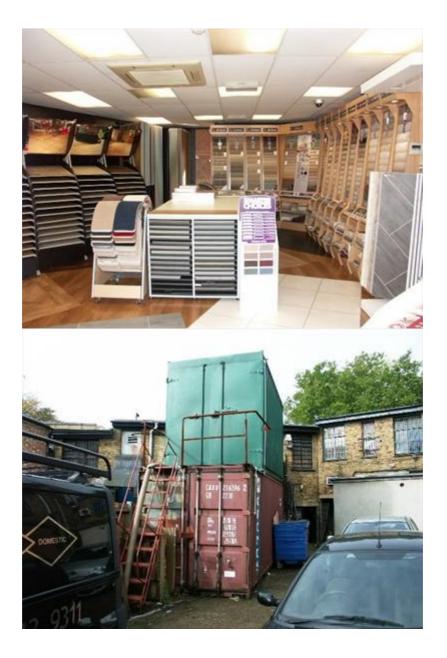

The basement is accessed from the rear yard, provides basic storage with headroom of approximately 1.85m and features WC facilities.

Externally, the property benefits from a generous rear yard / parking area, upon which two large metal containers are being stored by the current tenant, leaving space for one vehicle in addition.