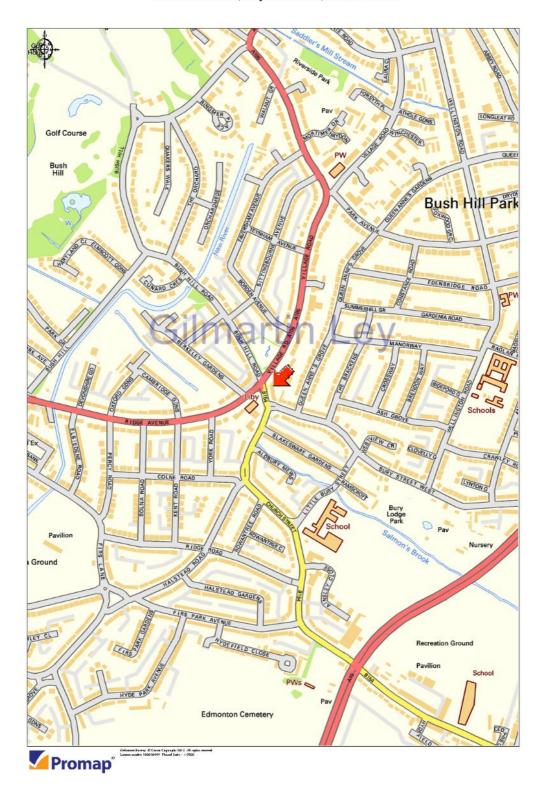

#### **Property Location**

The subject property occupies a highly visible and prominent position in Bush Hill Parade, Winchmore Hill on the east side of Village Road (A105) at the south end in proximity to the intersection of Ridge Avenue / Bush Hill Road and Church Street. The property lies within an affluent residential location.

The area is well served for communications with main bus routes available and Bush Hill Park British Rail Station is within short walking distance to the north-east.

The retailer occupiers in Bush Hill Parade include a chemist, barbers shop, convenience store, William Hill Bookmakers, fish & chip shop, Craig's Estate Agents, Gregg's Bakers, several small hair salons, funeral directors and Lords Builders & Decorators Merchants. The retail occupiers in Avenue Parade opposite include Euro Cafe, Costcutter Supermarket, Masala Indian Restaurant, Dominos Pizza, a dry cleaners and a beauty salon.