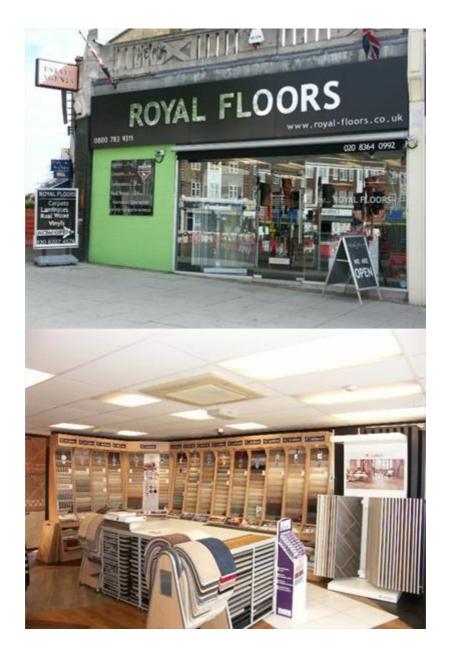

### 10 Bush Hill Parade, Bury Street West, BUSH HILL PARK LONDON N9 9JS

#### Rent

£13,000 per annum (approx. £1,083 monthly) subject to contract

The property comprises a terraced shop arranged over basement and ground floors. The property includes a ground floor retail area with kitchen facilities to the rear.

- > Prominent position
- > WCs, kitchen and separate storage
- > Excellent fit out
- > Generous rear yard / parking area
- > Affluent north London location

| Accommodation | Area sq.m. | Area sq.ft. | Status |
|---------------|------------|-------------|--------|
| Shop          | 47.14      | 507         |        |
| Basement      | 16.61      | 178         |        |