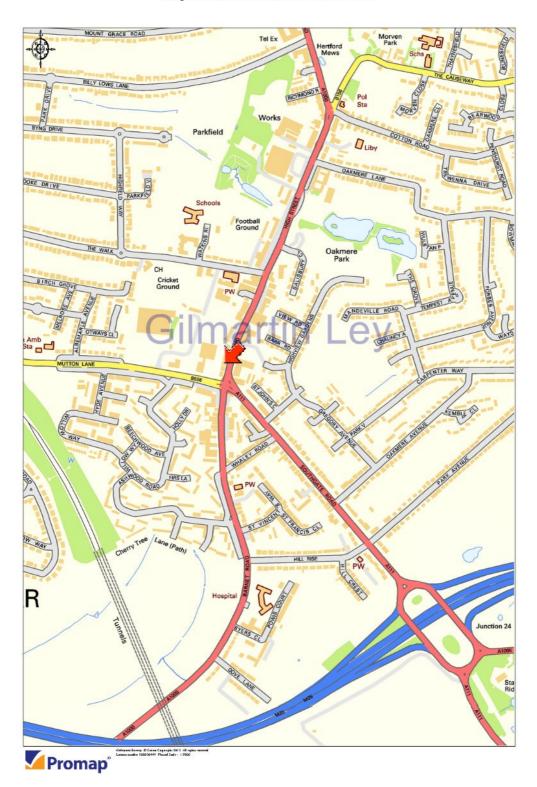

#### **Property Location**

The property occupies a highly visible position in the High Street, Potters Bar at its junction with Mutton Lane, Southgate Road and Barnet Road. It has the benefit of a high level of passing traffic.

Potters Bar is a high quality residential area with established shopping and excellent transport links. It is on junction 24 of the M25 and has an excellent rail service to the City and West End of London.