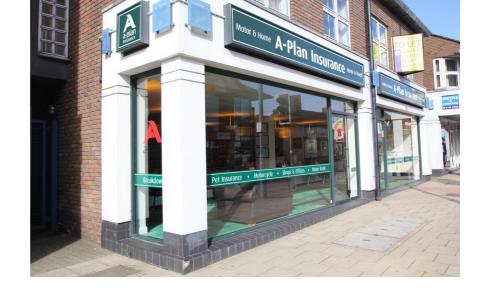

#### **Property Description**

This A2 office has a double fronted shop front, offering excellent prominence and display facilities.

The property is currently fitted as predominantly open plan, air conditioned offices, with a partitioned managers office.

In addition, the property has the benefit of WC faclities, a kitchen, plus two external stores, rear access and three allocated car parking spaces.

- > Prominent location
- > Excellent communications via road and rail
- > 3 car parking spaces
- > Double fronted, glazed shop front
- > Air conditioning
- > WCs, kitchen and separate storage
- > Shop frontage approximately 46 ft wide

#### **Property Location**

The property occupies a highly visible position in the High Street, Potters Bar at its junction with Mutton Lane, Southgate Road and Barnet Road. It has the benefit of a high level of passing traffic.