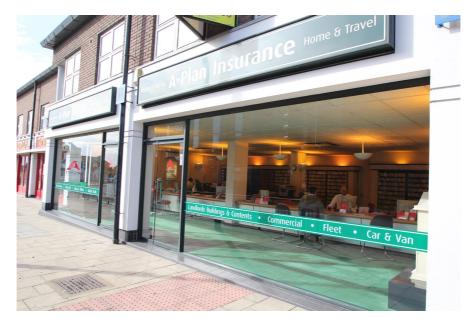

#### **Property Description**

This A2 office has a double fronted shop front, offering excellent prominence and display facilities.

The property is currently fitted as predominantly open plan, air conditioned offices, with a partitioned managers office.

#### **Property Location**

The property occupies a highly visible position in the High Street, Potters Bar at its junction with Mutton Lane, Southgate Road and Barnet Road. It has the benefit of a high level of passing traffic.