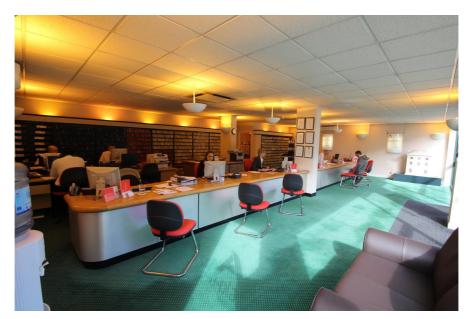

#### **Property Description**

This A2 office has a double fronted shop front, offering excellent prominence and display facilities.

The property is currently fitted as predominantly open plan, air conditioned offices, with a partitioned managers office.

In addition, the property has the benefit of WC faclities, a kitchen, plus two external stores, rear access and three allocated car parking spaces.

- > Prominent location
- > Excellent communications via road and rail
- > 3 car parking spaces
- > Double fronted, glazed shop front
- > Air conditioning
- > WCs, kitchen and separate storage
- > Shop frontage approximately 46 ft wide