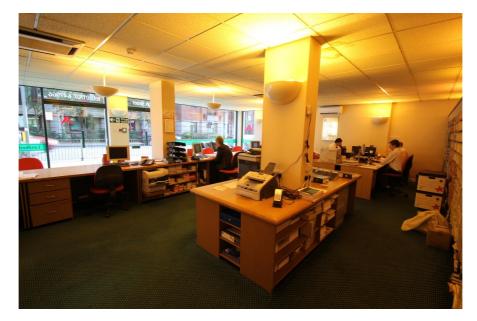

#### **Property Description**

This A2 office has a double fronted shop front, offering excellent prominence and display facilities.

The property is currently fitted as predominantly open plan, air conditioned offices, with a partitioned managers office.

In addition, the property has the benefit of WC faclities, a kitchen, plus two external stores, rear access and three allocated car parking spaces.

- > Prominent location
- > Excellent communications via road and rail
- > 3 car parking spaces
- > Double fronted, glazed shop front
- > Air conditioning
- > WCs, kitchen and separate storage
- > Shop frontage approximately 46 ft wide