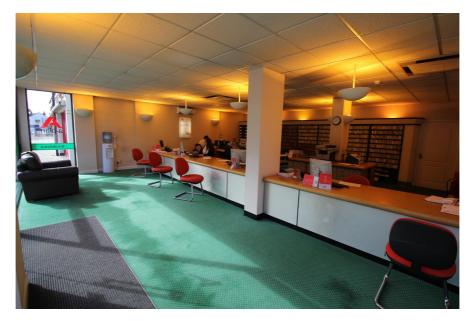

#### **Property Description**

This A2 office has a double fronted shop front, offering excellent prominence and display facilities.

The property is currently fitted as predominantly open plan, air conditioned offices, with a partitioned managers office.

In addition, the property has the benefit of WC faclities, a kitchen, plus two external stores, rear access and three allocated car parking spaces.

- > Prominent location
- > Excellent communications via road and rail
- > 3 car parking spaces
- > Double fronted, glazed shop front
- > Air conditioning
- > WCs, kitchen and separate storage
- > Shop frontage approximately 46 ft wide