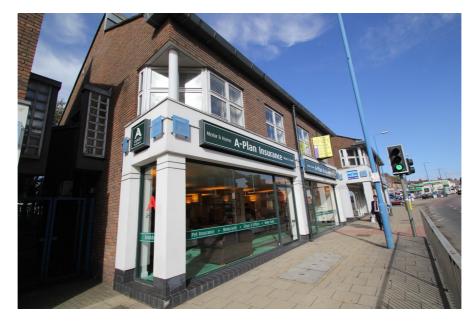

#### **Property Description**

This A2 office has a double fronted shop front, offering excellent prominence and display facilities.

The property is currently fitted as predominantly open plan, air conditioned offices, with a partitioned managers office.

In addition, the property has the benefit of WC faclities, a kitchen, plus two external stores, rear access and three allocated car parking spaces.

- > Prominent location
- > Excellent communications via road and rail
- > 3 car parking spaces
- > Double fronted, glazed shop front
- > Air conditioning
- > WCs, kitchen and separate storage
- > Shop frontage approximately 46 ft wide

#### **Property Location**

The property occupies a highly visible position in the High Street, Potters Bar at its junction with Mutton Lane, Southgate Road and Barnet Road. It has the benefit of a high level of passing traffic.