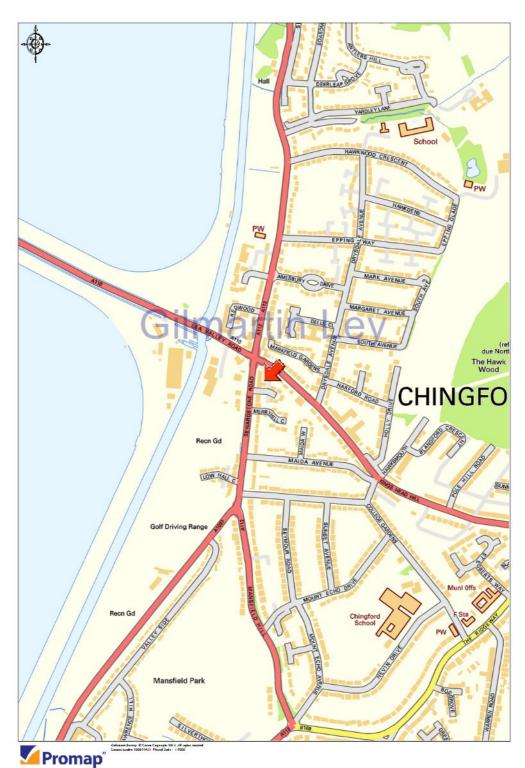

### **Property Location**

The premises are situated on the east side of Sewardstone Road (A112) approximately 200 metres south of its junction with Lea Valley Road and Kings Head Hill (A110). McDonalds Restaurant is opposite and neighbouring traders include; Greggs Bakery, amongst a varied selection of local retailers and businesses.

Public transport is easily accessible with numerous bus services running from a bus stop directly outside the parade and rail networks within a mile of the parade.

| 2010 Rateable Value     | £10500.00                                                                                                           |
|-------------------------|---------------------------------------------------------------------------------------------------------------------|
| Estimated Rates Payable | £4473 per annum                                                                                                     |
| Service Charge p.a.     | TBC                                                                                                                 |
| Premium                 | Nil                                                                                                                 |
| Terms                   | Ground Floor Shop and secure yard - Available on new full repairing and insuring lease for a term to be negotiated. |
|                         | 3 bedroom maisonette - Available on a new 12 months Assured Shorthold Tenancy (AST).                                |
| Legal Fees:             | Each party is to bear its own legal fees                                                                            |
| Local Authority:        | London Borough of Waltham Forest                                                                                    |
| Viewings:               | By prior appointment with Gilmartin Ley, telephone 020 8882 0111                                                    |
| Further information at: | http://www.gilmartinley.co.uk/properties/21429<br>Energy Performance Certificate                                    |
| Last Updated:           | 29 Jun 2015                                                                                                         |