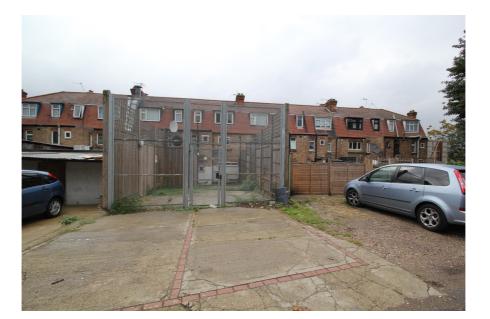

### **Property Description**

The property is a brick built mid terrace 1930s building comprising; ground floor retail shop and self contained three bedroom residential maisonette arranged over first and second floors, with front access. The ground floor commercial element boasts a secure self contained rear yard with access via Laurel Gardens.

- > Air conditioned ground floor
- > Newly refurbished throughout
- > Secure rear yard
- > Good parking provision
- > Highly prominent busy local parade
- > Excellent road communications

http://www.gilmartinley.co.uk/properties/to-rent/shops-a2/chingford/london/e4/21429