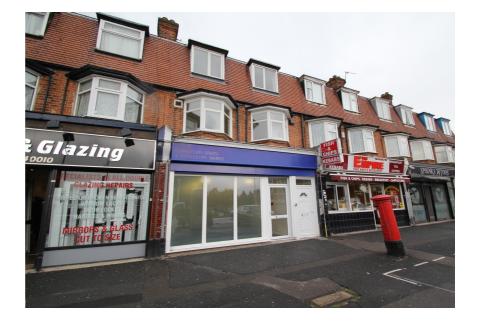

## **Newly Refurbished**

66 Sewardstone Road, Chingford, London, E4 7PR

Area Net Internal Area: 104 sq.m. (1,124 sq.ft.)

### **Property Description**

The property is a brick built mid terrace 1930s building comprising; ground floor retail shop and self contained three bedroom residential maisonette arranged over first and second floors, with front access. The ground floor commercial element boasts a secure self contained rear yard with access via Laurel Gardens.

### **Property Location**

The premises are situated on the east side of Sewardstone Road (A112) approximately 200 metres south of its junction with Lea Valley Road and Kings Head Hill (A110). McDonalds Restaurant is opposite and neighbouring traders include; Greggs Bakery, amongst a varied selection of local retailers and businesses.