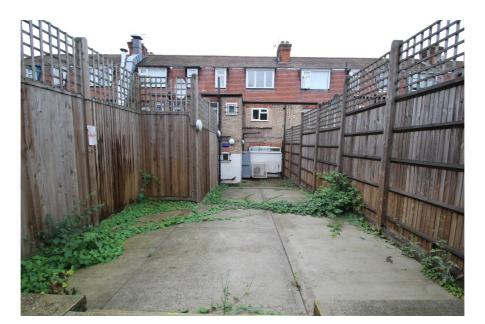

### **Property Description**

The property is a brick built mid terrace 1930s building comprising; ground floor retail shop and self contained three bedroom residential maisonette arranged over first and second floors, with front access. The ground floor commercial element boasts a secure self contained rear yard with access via Laurel Gardens.

- > Air conditioned ground floor
- > Newly refurbished throughout
- > Secure rear yard
- > Good parking provision
- > Highly prominent busy local parade
- > Excellent road communications

http://www.gilmartinley.co.uk/properties/to-rent/shops-a2/chingford/london/e4/21429