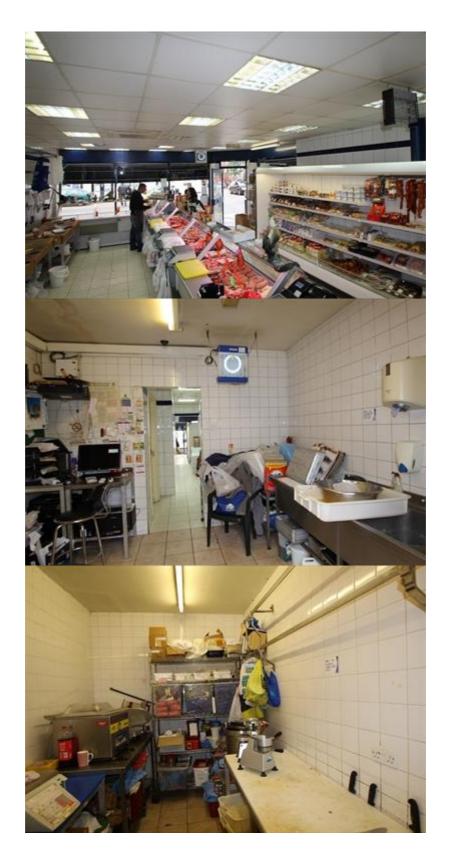

### **Property Description**

The property is a brick built end of terrace Victorian building comprising; ground floor retail shop, residential maisonette arranged over 1st and 2nd floors and separate two storey rear storage building, accessed via a shared gated service road off Mattison Road.

| 2010 Rateable Value     | £18000.00                                                                                                                                                                               |
|-------------------------|-----------------------------------------------------------------------------------------------------------------------------------------------------------------------------------------|
| Estimated Rates Payable | £7668 per annum                                                                                                                                                                         |
| Service Charge p.a.     | Nil                                                                                                                                                                                     |
| Terms                   | Freehold for sale subject to a 16 year full repairing and insuring lease for a term expiring 29th September 2027 to Baldwins Butchers Limited at a rent of £32,500 per annum exclusive. |
| Legal Fees:             | Each party bears own legal fees                                                                                                                                                         |
| Local Authority:        | London Borough of Haringey                                                                                                                                                              |
| Viewings:               | By prior appointment with Gilmartin Ley, telephone 020 8882 0111                                                                                                                        |
| Last Updated:           | 30 Sep 2013                                                                                                                                                                             |