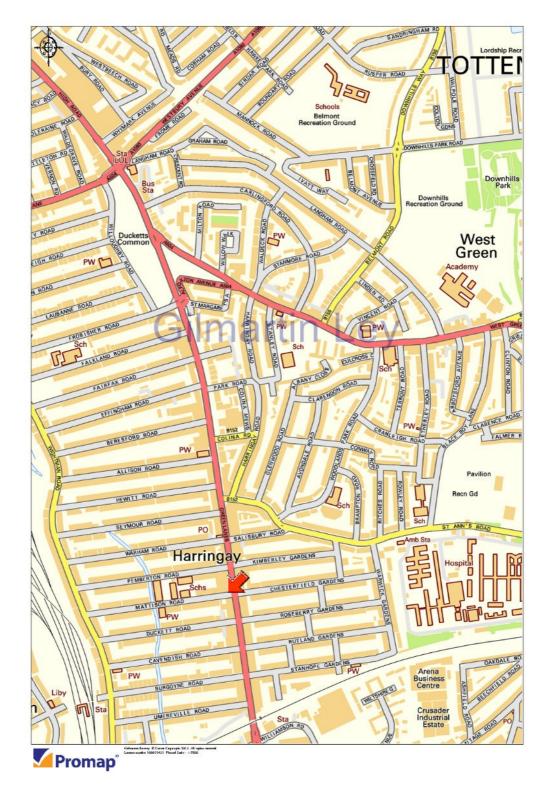

### **Property Location**

The subject property is located between the junctions of Mattison Road and Pemberton Road on the west side of Green Lanes (A105) in Harringay.

The local area is busy and vibrant with a large variety of independent and multiple retailers, restaurants and bars. Access to green space is also very close by, with Finsbury Park less than 0.25 miles to the south.

Wood Green Shopping City, featuring multiscreen cinemas and extensive retailing is less than 0.75 miles from the property. Multiples include; H&M, Argos, Primark, Boots, WHSmith, Next. There are numerous bars, restaurants and other leisure facilities. The Chocolate Factory, which can also be found in Wood Green was set up by Haringey Arts Council in 1996 provides artists' studios housing circa 200 local artists, music, film and multi media studios, photographic studios, and several performing arts organisations.

Regular rail services to Moorgate (travel time 16 minutes) and London Kings Cross via Highbury & Islington (Victoria Line) (travel time 14 minutes) run from Harringay Station, which is situated less than 0.25 miles to the west of the property. Harringay Green Lanes London Underground Station (London Overground Line) is an even shorter walk from the property, to the south and provides regular services to Gospel Oak, Blackhorse Road and Barking.

There are six bus services running to London Bridge, Waterloo, Tottenham, Crouch End, Palmers Green, Wood Green, Enfield, Stoke Newington, Camden, Islington, Trafalgar Square, Holloway, Dalston, Aldgate and many locations in between, all within circa 0.25 miles of the subject property.