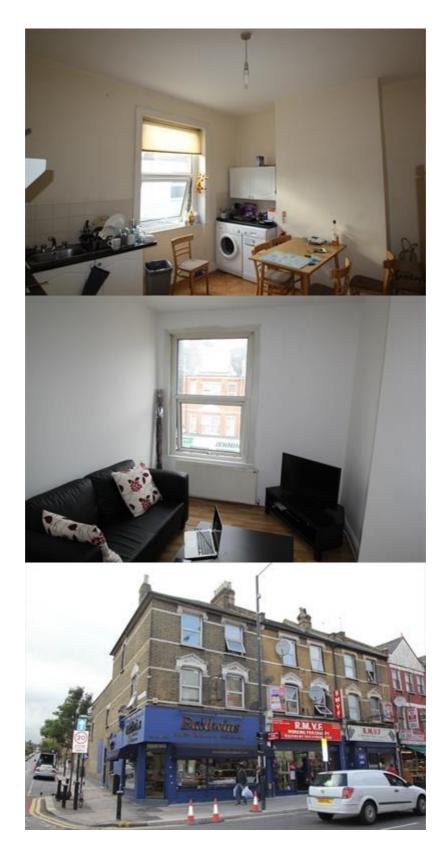

### **Property Description**

The property is a brick built end of terrace Victorian building comprising; ground floor retail shop, residential maisonette arranged over 1st and 2nd floors and separate two storey rear storage building, accessed via a shared gated service road off Mattison Road.

### **Property Location**

The subject property is located between the junctions of Mattison Road and Pemberton Road on the west side of Green Lanes (A105) in Harringay.

The local area is busy and vibrant with a large variety of independent and multiple retailers, restaurants and bars. Access to green space is also very close by, with Finsbury Park less than 0.25 miles to the south.