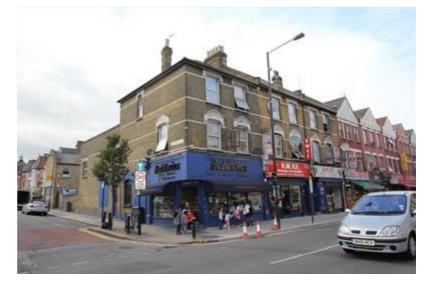

## 469 Green Lanes,

Harringay LONDON N4 1AJ

Further information online: http://www.gilmartinley.co.uk/properties/21374

### **Property Description**

The property is a brick built end of terrace Victorian building comprising; ground floor retail shop, residential maisonette arranged over 1st and 2nd floors and separate two storey rear storage building, accessed via a shared gated service road off Mattison Road.

> Prominent corner property

> Passing rent: £32,500 per annum exclusive

> Highly reversionary rent

- > Tenant has ability to sublet and generates themselves an income of £32,340 from the residential HMO
- > Next rent review September 2015
- > Vibrant shopping thoroughfare
- > Exceptional public transport connections
- > Future development potential