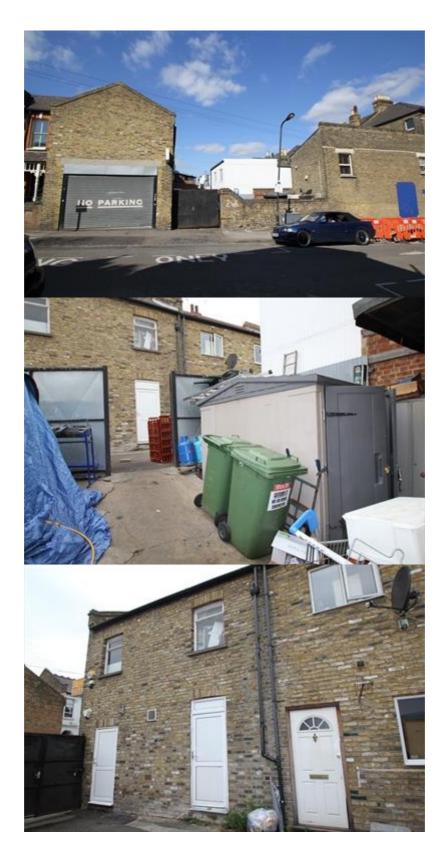

### **Property Description**

The property is a brick built end of terrace Victorian building comprising; ground floor retail shop, residential maisonette arranged over 1st and 2nd floors and separate two storey rear storage building, accessed via a shared gated service road off Mattison Road.

| Accommodation            | Area sq.m. | Area sq.ft. | Comments |
|--------------------------|------------|-------------|----------|
| Ground floor retail      | 112.69     | 1212        |          |
| First floor residential  | 82.17      | 884         |          |
| Second floor residential | 47.43      | 510         |          |
| Rear storage building    | 56.17      | 604         |          |
| Rear yard                | 30.47      | 327         |          |