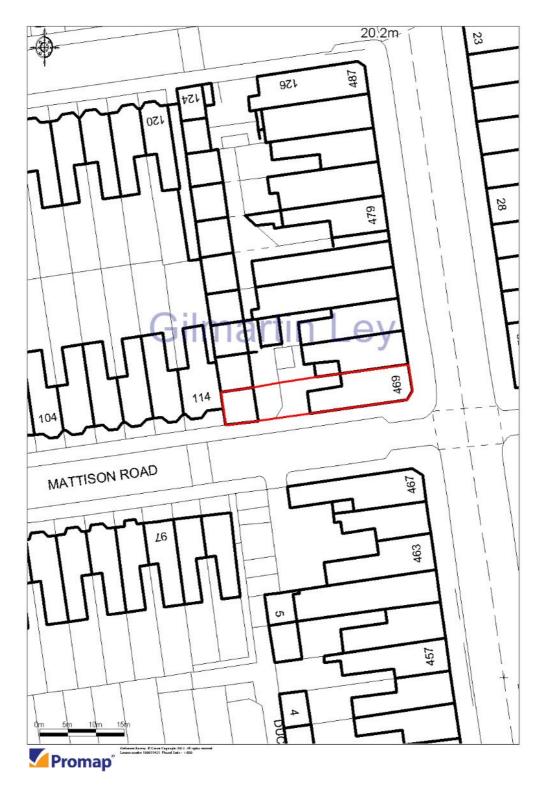

### **Property Description**

The property is a brick built end of terrace Victorian building comprising; ground floor retail shop, residential maisonette arranged over 1st and 2nd floors and separate two storey rear storage building, accessed via a shared gated service road off Mattison Road.

### **Property Location**

The subject property is located between the junctions of Mattison Road and Pemberton Road on the west side of Green Lanes (A105) in Harringay.

The local area is busy and vibrant with a large variety of independent and multiple retailers, restaurants and bars. Access to green space is also very close by, with Finsbury Park less than 0.25 miles to the south.