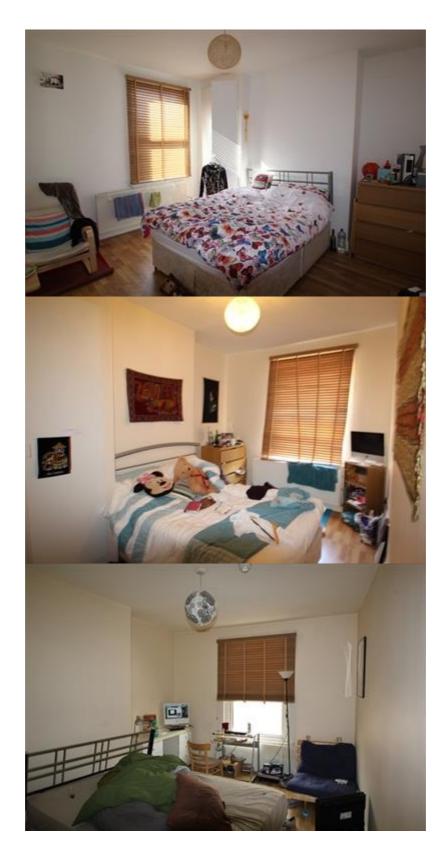

### **Property Description**

The property is a brick built end of terrace Victorian building comprising; ground floor retail shop, residential maisonette arranged over 1st and 2nd floors and separate two storey rear storage building, accessed via a shared gated service road off Mattison Road.

The property is let on a single 16 year full repairing and insuring lease from 29th September 2011, with four yearly rent reviews. The rent passing is £32,500 per annum.

Under the terms of the Lease the Tenant has the right to sublet the residential upper parts and we understand the tenant is currently operating these as a licensed HMO generating themselves an income of approximately £32,340 per annum (income accurate as at 06.07.13). The HMO comprises 5 letting rooms, communal lounge, communal kitchen and two bathrooms.

| Accommodation            | Area sq.m. | Area sq.ft. | Comments |
|--------------------------|------------|-------------|----------|
| Ground floor retail      | 112.69     | 1212        |          |
| First floor residential  | 82.17      | 884         |          |
| Second floor residential | 47.43      | 510         |          |
| Rear storage building    | 56.17      | 604         |          |
| Rear yard                | 30.47      | 327         |          |