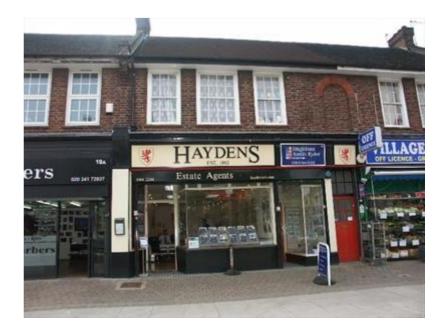

### 18-18A BUSH HILL PARADE, VILLAGE ROAD, Bush Hill Park ENFIELD EN1 2HB

#### **Property Description**

The property comprises two adjoining retail units with the benefit of A1 and A2 Use. The main shop / office is arranged over ground floor and basement with an adjoining ground floor self-contained half-shop unit. The premises were last occupied by an estate agency and a firm of solicitors.

#### 18 Bush Hill Parade

The accommodation includes a ground floor main office with rear kitchen and staircase leading to the basement storage. The basement stair lobby leads to separate male and female toilet cubicles. The main basement provides dry storage with headroom of approximately seven feet. There is rear vehicular access to the basement store and a concrete paved rear yard area for car parking.

#### 18A Bush Hill Parade

The accommodation comprises a self-contained half shop with arcade display window, with small front and rear offices. There is a rear kitchenette / lobby, which leads to the toilet cubicle.