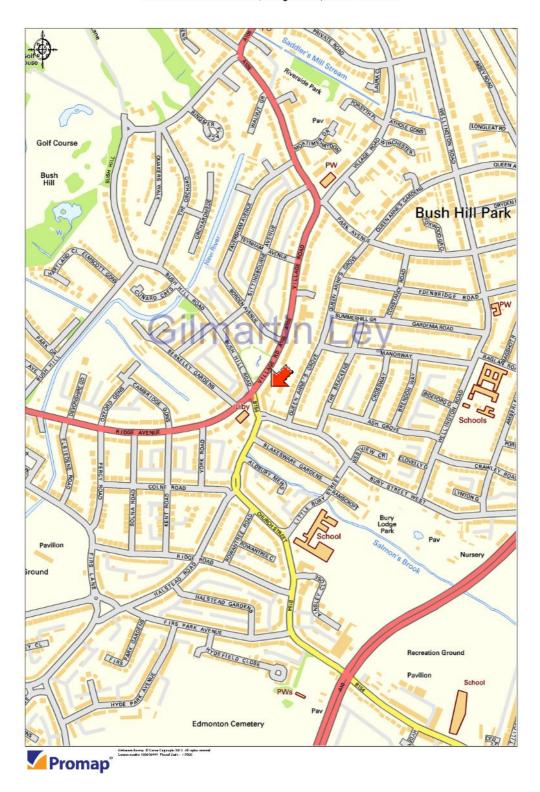

#### **Property Location**

The subject property is located in Bush Hill Parade, Winchmore Hill on the east side of Village Road (A105) at the south end in proximity to the intersection of Ridge Avenue / Bush Hill Road and Church Street. The property lies within an affluent residential location.

The area is well served for communications with main bus routes available and Bush Hill Park British Rail Station is within short walking distance to the north-east.

The retailer occupiers in Bush Hill Parade include a chemist, barbers shop, convenience store, William Hill Bookmakers, fish & chip shop, Craig's Estate Agents, Royal Floors, Gregg's Bakers, several small hair salons, funeral directors and Lords Builders & Decorators Merchants. The retail occupiers in Avenue Parade opposite include Euro Cafe, Costcutter Supermarket, Masala Indian Restaurant, Dominos Pizza, Dry Cleaners and a beauty salon.