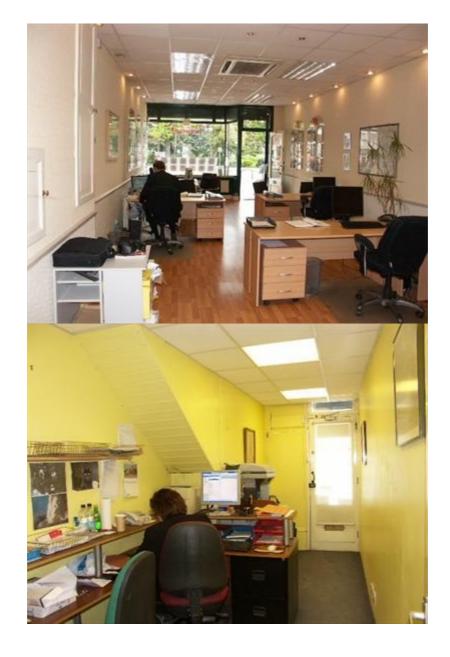

#### 18 Bush Hill Parade

The accommodation includes a ground floor main office with rear kitchen and staircase leading to the basement storage. The basement stair lobby leads to separate male and female toilet cubicles. The main basement provides dry storage with headroom of approximately seven feet. There is rear vehicular access to the basement store and a concrete paved rear yard area for car parking.

#### 18A Bush Hill Parade

The accommodation comprises a self-contained half shop with arcade display window, with small front and rear offices. There is a rear kitchenette / lobby, which leads to the toilet cubicle.