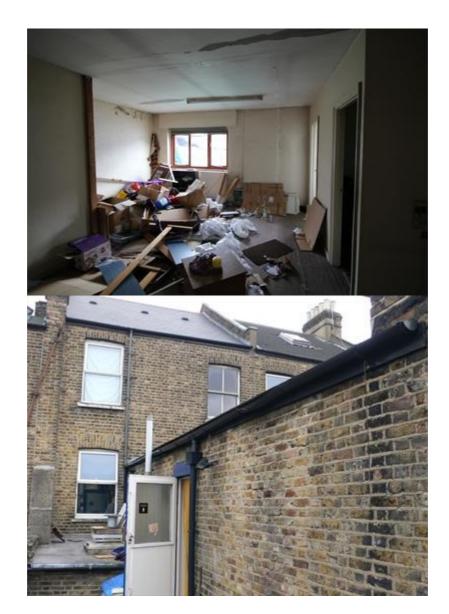

1st and 2nd floors residential upper part let on a 12 month Assured Shorthold Tenancy at a rent of £1,400 per calendar month.

Two storey brick built rear building, currently used as storage on ground floor but with residential development potential. First floor studio in need of refurbishment. The rear store was previously let on a 9 year lease at a rent passing of £7,200 per annum. This lease has recently been surrendered and a Tenancy at Will has been granted, with a passing rent equating to £3,000 per annum.