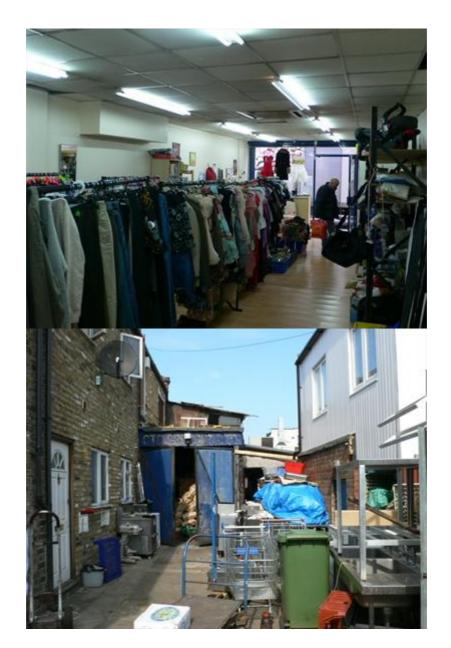

#### **Property Description**

The property is a brick built mid terraced Victorian building comprising; ground floor retail shop, residential maisonette arranged over first and second floors, with front access. There is an additional separate two storey rear storage building accessed via a service road off Mattison Road.

The property is fully let on the following basis:

Ground floor retail shop - let on a 15 year full repairing and insuring lease from 1st September 2001 with upward only rent reviews at 5 yearly intervals. The current rent passing is £16,800 per annum and we are advised that the September 2011 rent review has not yet been implemented. There is a temporary structure to the rear of the shop, which has been erected without planning consent or landlord's approval.

1st and 2nd floors residential upper part let on a 12 month Assured Shorthold Tenancy at a rent of £1,400 per calendar month.

Two storey brick built rear building, currently used as storage on ground floor but with residential development potential. First floor studio in need of refurbishment. The rear store was previously let on a 9 year lease at a rent passing of £7,200 per annum. This lease has recently been surrendered and a Tenancy at Will has been granted, with a passing rent equating to £3,000 per annum.