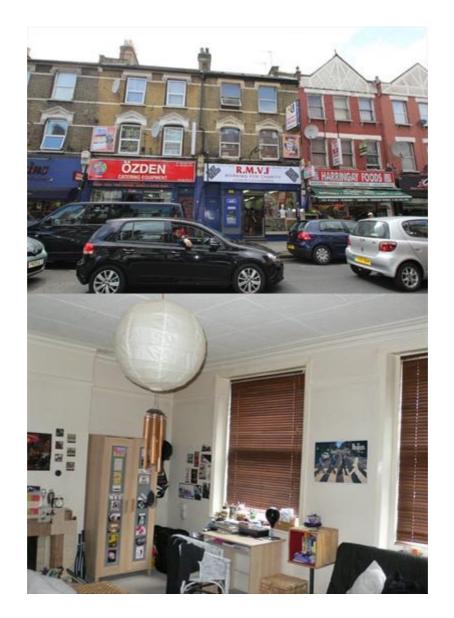

#### **Property Description**

The property is a brick built mid terraced Victorian building comprising; ground floor retail shop, residential maisonette arranged over first and second floors, with front access. There is an additional separate two storey rear storage building accessed via a service road off Mattison Road.

#### **Property Location**

The subject property is located between the junctions of Mattison Road and Pemberton Road on the west side of Green Lanes (A105) in Harringay.

The local area is busy and vibrant with a large variety of independent and multiple retailers, restaurants and bars. Access to green space is also very close by, with Finsbury Park less than 0.25 miles to the south.