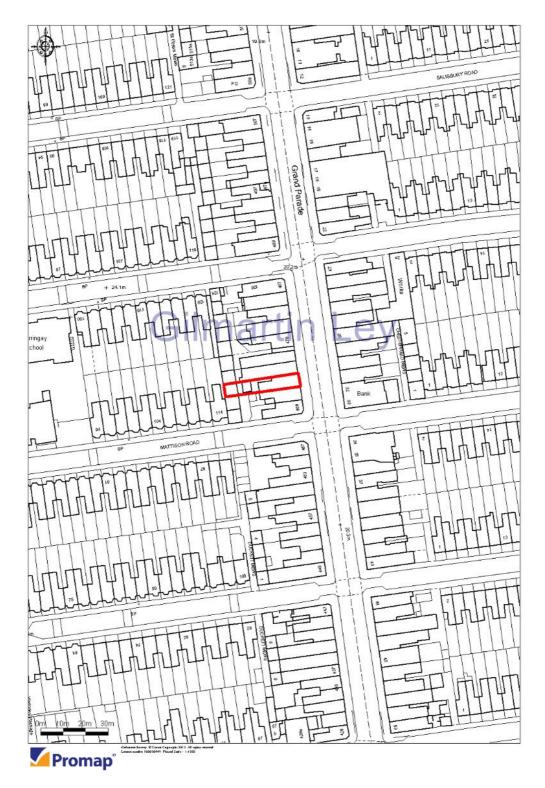

#### **Property Location**

The subject property is located between the junctions of Mattison Road and Pemberton Road on the west side of Green Lanes (A105) in Harringay.

The local area is busy and vibrant with a large variety of independent and multiple retailers, restaurants and bars. Access to green space is also very close by, with Finsbury Park less than 0.25 miles to the south.