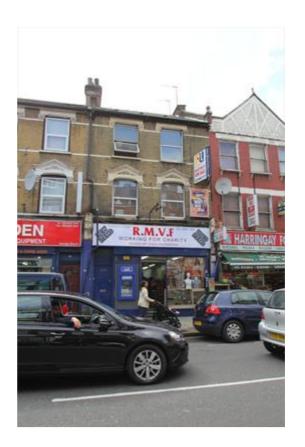

#### 473 Green Lanes,

#### **Property Description**

The property is a brick built mid terraced Victorian building comprising; ground floor retail shop, residential maisonette arranged over first and second floors, with front access. There is an additional separate two storey rear storage building accessed via a service road off Mattison Road.