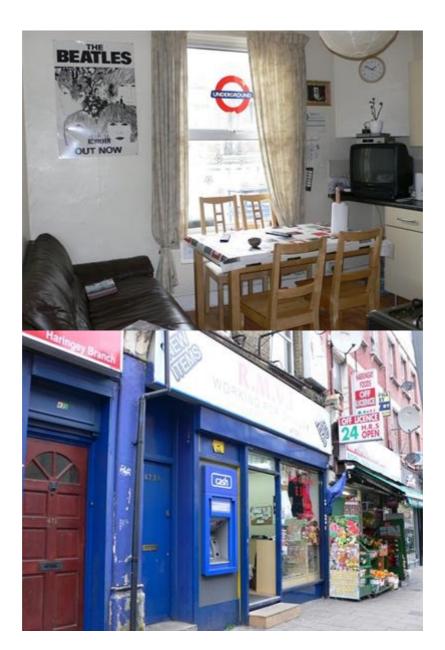

#### **Property Description**

The property is a brick built mid terraced Victorian building comprising; ground floor retail shop, residential maisonette arranged over first and second floors, with front access. There is an additional separate two storey rear storage building accessed via a service road off Mattison Road.

1st and 2nd floors residential upper part let on a 12 month Assured Shorthold Tenancy at a rent of £1,400 per calendar month.

Two storey brick built rear building, currently used as storage on ground floor but with residential development potential. First floor studio in need of refurbishment. The rear store was previously let on a 9 year lease at a rent passing of £7,200 per annum. This lease has recently been surrendered and a Tenancy at Will has been granted, with a passing rent equating to £3,000 per annum.