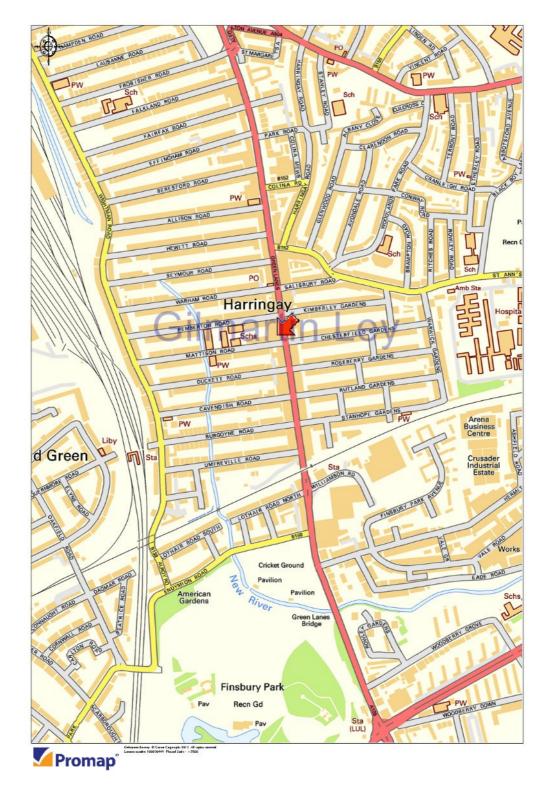

#### **Property Location**

The subject property is located between the junctions of Mattison Road and Pemberton Road on the west side of Green Lanes (A105) in Harringay.

The local area is busy and vibrant with a large variety of independent and multiple retailers, restaurants and bars. Access to green space is also very close by, with Finsbury Park less than 0.25 miles to the south.

Wood Green Shopping City, featuring multiscreen cinemas and extensive retailing is less than 0.75 miles from the property. Multiples include; H&M, Argos, Primark, Boots, WHSmith, Next. There are numerous bars, restaurants and other leisure facilities. The Chocolate Factory, which can also be found in Wood Green was set up by Haringey Arts Council in 1996 provides artists' studios housing circa 200 local artists, music, film and multi media studios, photographic studios, and several performing arts organisations.

Regular rail services to Moorgate (travel time 16 minutes) and London Kings Cross via Highbury & Islington (Victoria Line) (travel time 14 minutes) run from Harringay Station, which is situated less than 0.25 miles to the west of the property. Harringay Green Lanes London Underground Station (London Overground Line) is an even shorter walk from the property, to the south and provides regular services to Gospel Oak, Blackhorse Road and Barking.

There are six bus services running to London Bridge, Waterloo, Tottenham, Crouch End, Palmers Green, Wood Green, Enfield, Stoke Newington, Camden, Islington, Trafalgar Square, Holloway, Dalston, Aldgate and many locations in between, all within circa 0.25 miles of the subject property.