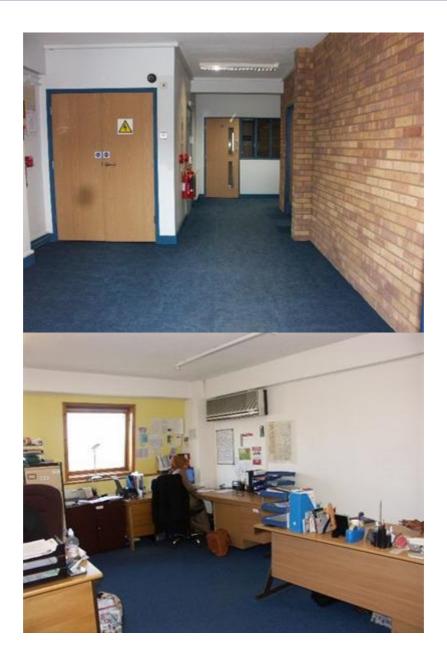

### **Property Description**

Second floor offices comprising the rear suite of an attractive 1990's purpose built office development. The suite has been partitioned to form a reception area and three seperate offices. The accommodation is available for occupation at the begining of April 2012 and is finished to a good standard including gas central heating, double glazing, fire alarm, communal kitchen and toilet facilities. The main ground floor entrance lobby has been recently refurbished.