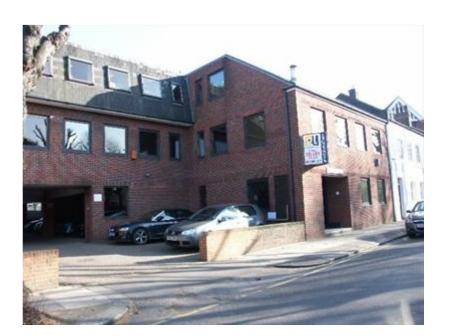

Ideal office for small or medium size businesses

Second Floor Rear, Mitre House, 64 Abbey Road, Bush Hill Park ENFIELD EN1 2RQ

Online details 20973

Area

Net Internal Area: 77 sq.m. (824 sq.ft.)

### **Property Description**

Second floor offices comprising the rear suite of an attractive 1990's purpose built office development. The suite has been partitioned to form a reception area and three seperate offices. The accommodation is available for occupation at the begining of April 2012 and is finished to a good standard including gas central heating, double glazing, fire alarm, communal kitchen and toilet facilities. The main ground floor entrance lobby has been recently refurbished.