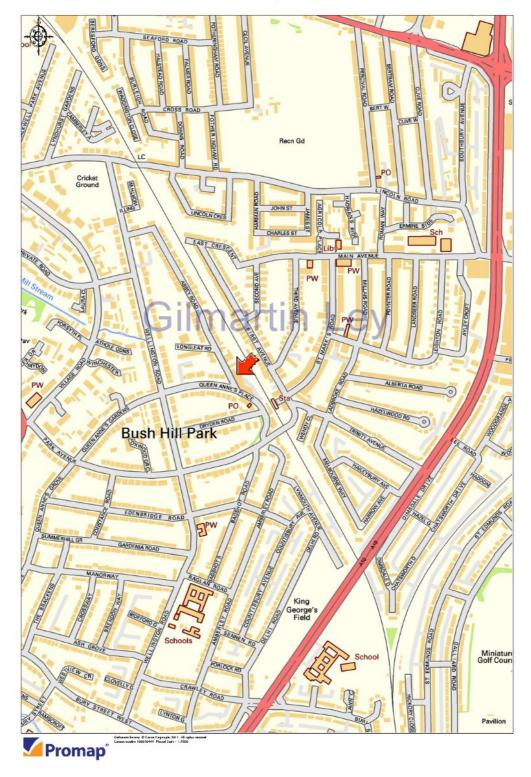

### **Property Location**

The property is situated in an attractive, mainly residential location a mile from Enfield Town, approximately ten miles north of Central London and within a few hundred metres of Bush Hill Park (B.R.) Station providing frequent services to Seven Sisters (Victoria Line) and Liverpool Street. The Great Cambridge Road (A10) lies just to the east of the property and the M25 (Junction 25) is less than three miles to the north.