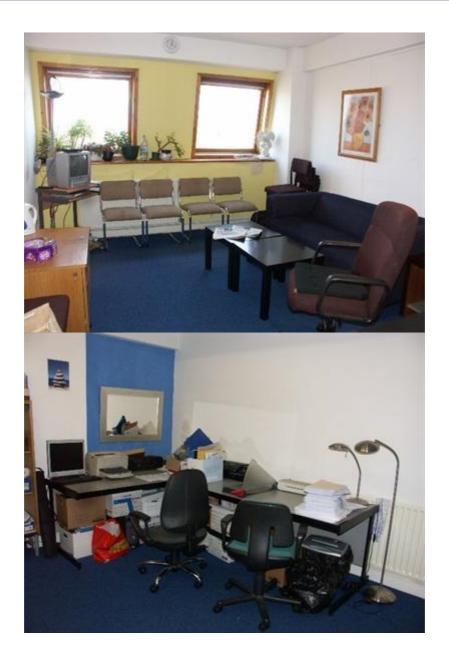

### **Property Description**

Second floor offices comprising the rear suite of an attractive 1990's purpose built office development. The suite has been partitioned to form a reception area and three seperate offices. The accommodation is available for occupation at the begining of April 2012 and is finished to a good standard including gas central heating, double glazing, fire alarm, communal kitchen and toilet facilities. The main ground floor entrance lobby has been recently refurbished.