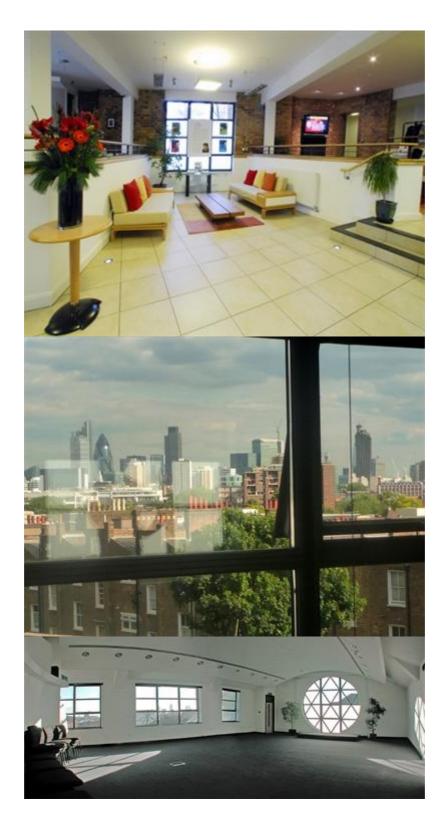

The building is currently used as an events venue and provides a quality mixture of open plan space, conference rooms and partitioned meeting rooms. The accommodation is arranged over basement, ground and four upper floors. It is extremely well presented and benefits from exceptional natural light, good ceiling heights, an impressive restaurant/dining area with a fully fitted commercial kitchen and all the other features you would expect from a high quality events venue or business centre. The property is extensively furnished and our client is prepared to negotiate separately in respect of these items.

The authorised planning use of the building is B1 offices but the fourth floor of the property has a D1 Use (meditation hall) under the planning use classes order. We believe that the property (subject to planning permission) lends itself to a number of alternative uses including; training, education and residential, amongst others.

Additional details including floor plans, planning information and equipment specification are available to download.

\*Impressive Reception/Breakout Area

- \*Restaurant / Dining Area with Fully Fitted Commercial Kitchen
- \*Versatile Space Suitable For Alternative Uses Existing Part D1 Planning Consent
- \*Stunning views to the south and east over the City from the fourth floor