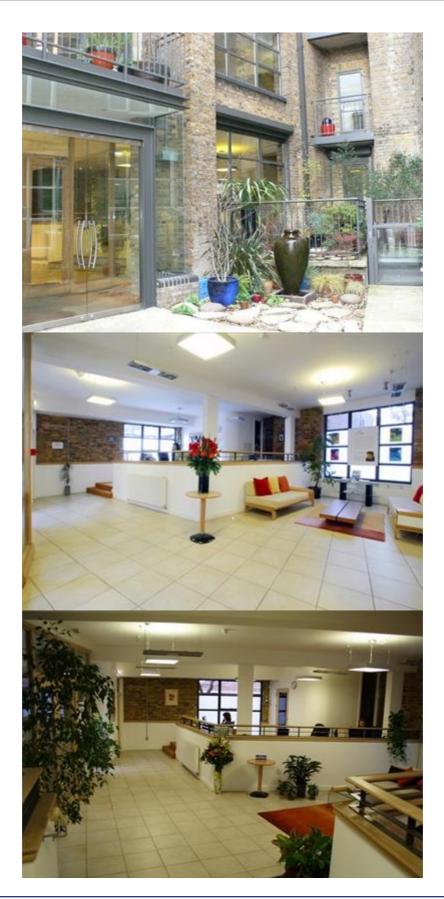

#### **Property Description**

This lovingly converted print factory is a unique building of solid brick construction, dating from the early 1800's, which was extended with the addition of the top two floors in 2004. The building is set behind a wrought iron gate and an award winning courtyard garden.

The building is currently used as an events venue and provides a quality mixture of open plan space, conference rooms and partitioned meeting rooms. The accommodation is arranged over basement, ground and four upper floors. It is extremely well presented and benefits from exceptional natural light, good ceiling heights, an impressive restaurant/dining area with a fully fitted commercial kitchen and all the other features you would expect from a high quality events venue or business centre. The property is extensively furnished and our client is prepared to negotiate separately in respect of these items.