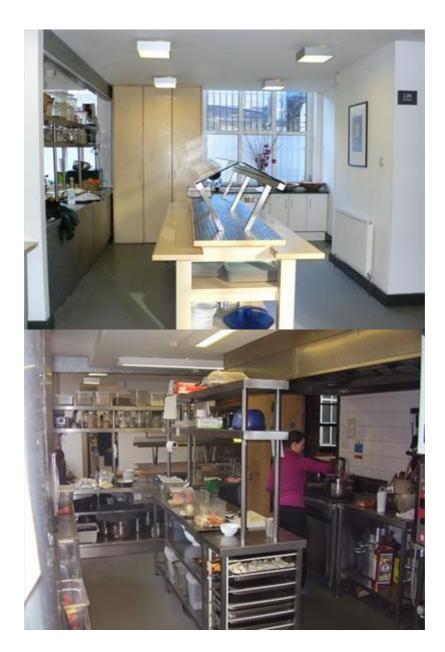

The building is currently used as an events venue and provides a quality mixture of open plan space, conference rooms and partitioned meeting rooms. The accommodation is arranged over basement, ground and four upper floors. It is extremely well presented and benefits from exceptional natural light, good ceiling heights, an impressive restaurant/dining area with a fully fitted commercial kitchen and all the other features you would expect from a high quality events venue or business centre. The property is extensively furnished and our client is prepared to negotiate separately in respect of these items.