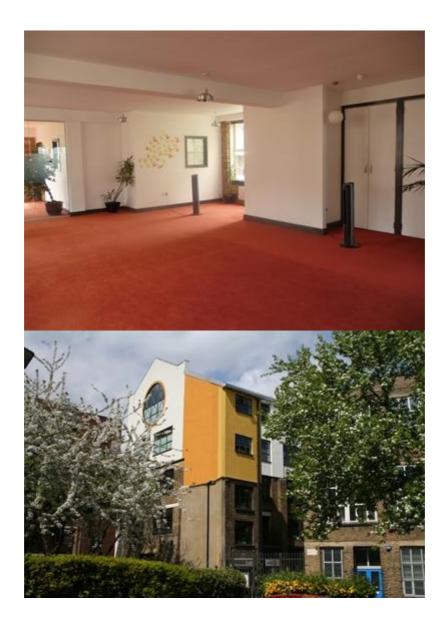

#### **Property Description**

This lovingly converted print factory is a unique building of solid brick construction, dating from the early 1800's, which was extended with the addition of the top two floors in 2004. The building is set behind a wrought iron gate and an award winning courtyard garden.

The building is currently used as an events venue and provides a quality mixture of open plan space, conference rooms and partitioned meeting rooms. The accommodation is arranged over basement, ground and four upper floors. It is extremely well presented and benefits from exceptional natural light, good ceiling heights, an impressive restaurant/dining area with a fully fitted commercial kitchen and all the other features you would expect from a high quality events venue or business centre. The property is extensively furnished and our client is prepared to negotiate separately in respect of these items.