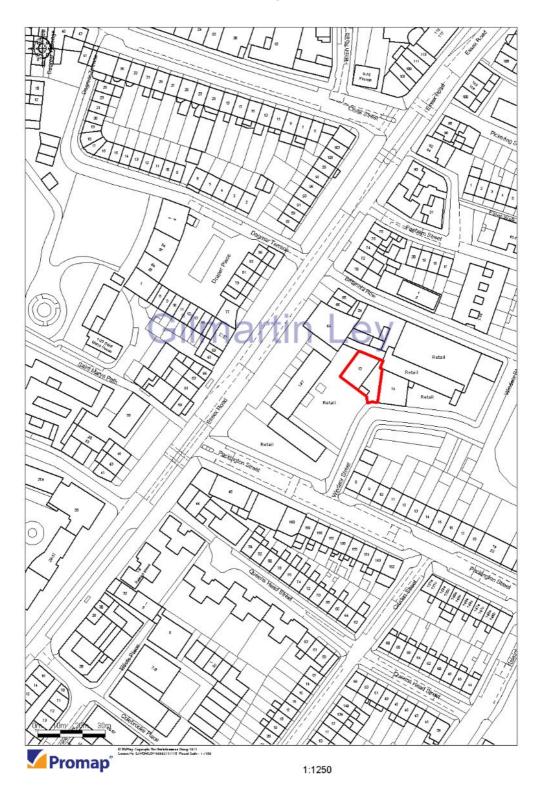

#### **Property Location**

The property is situated in the heart of the London Borough of Islington, one of the trendiest and most desirable parts of North London.

Windsor Street itself is situated off of Packington Street, only moments walk from Essex Road and Upper Street. The immediate surrounding area provides an abundance of leisure, shopping, entertainment, bars and restaurants.