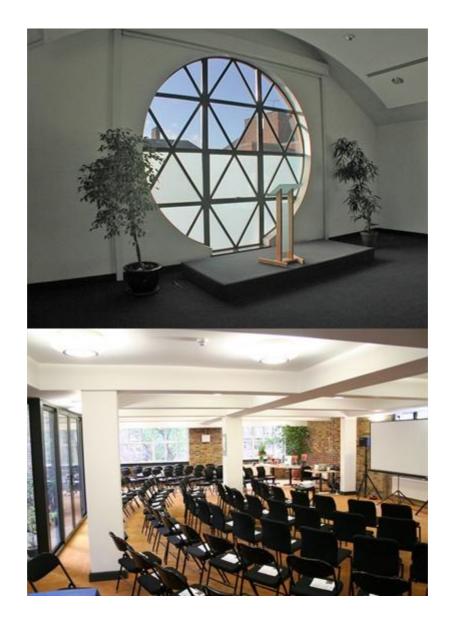

The building is currently used as an events venue and provides a quality mixture of open plan space, conference rooms and partitioned meeting rooms. The accommodation is arranged over basement, ground and four upper floors. It is extremely well presented and benefits from exceptional natural light, good ceiling heights, an impressive restaurant/dining area with a fully fitted commercial kitchen and all the other features you would expect from a high quality events venue or business centre. The property is extensively furnished and our client is prepared to negotiate separately in respect of these items.

The authorised planning use of the building is B1 offices but the fourth floor of the property has a D1 Use (meditation hall) under the planning use classes order. We believe that the property (subject to planning permission) lends itself to a number of alternative uses including; training, education and residential, amongst others.

Additional details including floor plans, planning information and equipment specification are available to download.

\*Impressive Reception/Breakout Area

- \*Restaurant / Dining Area with Fully Fitted Commercial Kitchen
- \*Versatile Space Suitable For Alternative Uses Existing Part D1 Planning Consent
- \*Stunning views to the south and east over the City from the fourth floor