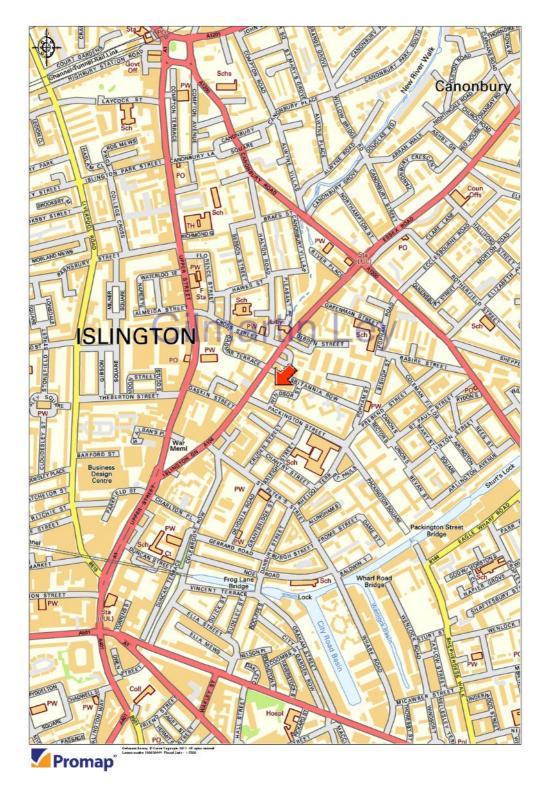

#### **Property Location**

The property is situated in the heart of the London Borough of Islington, one of the trendiest and most desirable parts of North London.

Windsor Street itself is situated off of Packington Street, only moments walk from Essex Road and Upper Street. The immediate surrounding area provides an abundance of leisure, shopping, entertainment, bars and restaurants.

The area has superb travel and communication links. Angel London Underground Station (Nothern Line) is less than 0.5 miles to the south-west, Highbury, Islington London Underground Station (Piccadilly and Victoria Lines) is circa 0.75 miles to the north and Essex Road Rail Station (providing frequent direct services to London Moorgate with a travel time of 8 mins) is approximately 0.25 miles to the north-east. There are numerous bus services running along Essex Road which connect directly to both the West End and City.