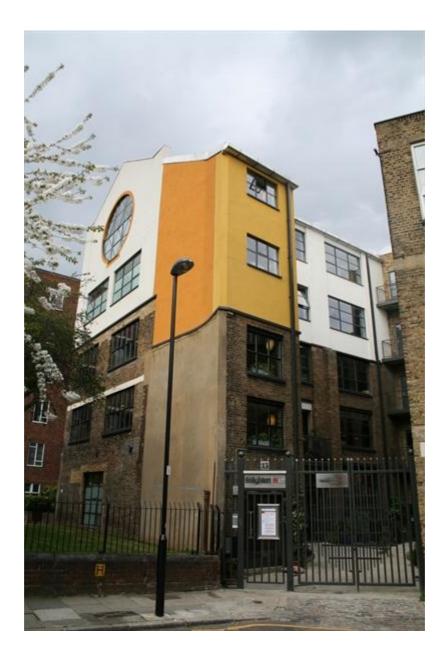

#### **Property Description**

This lovingly converted print factory is a unique building of solid brick construction, dating from the early 1800's, which was extended with the addition of the top two floors in 2004. The building is set behind a wrought iron gate and an award winning courtyard garden.

#### **Property Location**

The property is situated in the heart of the London Borough of Islington, one of the trendiest and most desirable parts of North London.

Windsor Street itself is situated off of Packington Street, only moments walk from Essex Road and Upper Street. The immediate surrounding area provides an abundance of leisure, shopping, entertainment, bars and restaurants.