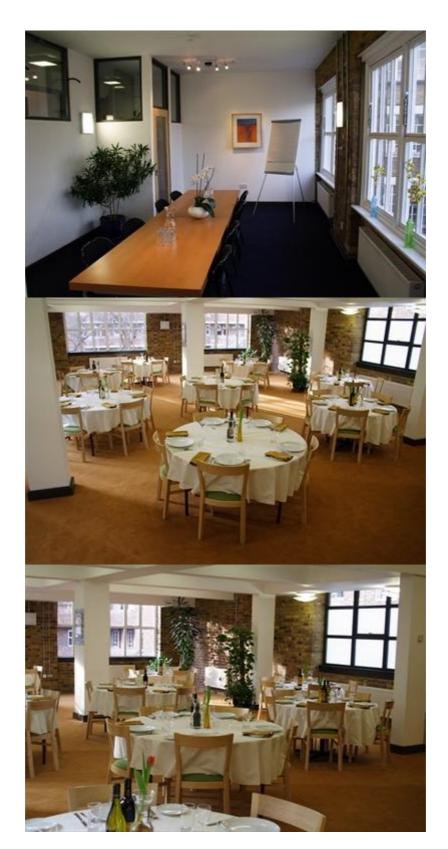

The building is currently used as an events venue and provides a quality mixture of open plan space, conference rooms and partitioned meeting rooms. The accommodation is arranged over basement, ground and four upper floors. It is extremely well presented and benefits from exceptional natural light, good ceiling heights, an impressive restaurant/dining area with a fully fitted commercial kitchen and all the other features you would expect from a high quality events venue or business centre. The property is extensively furnished and our client is prepared to negotiate separately in respect of these items.