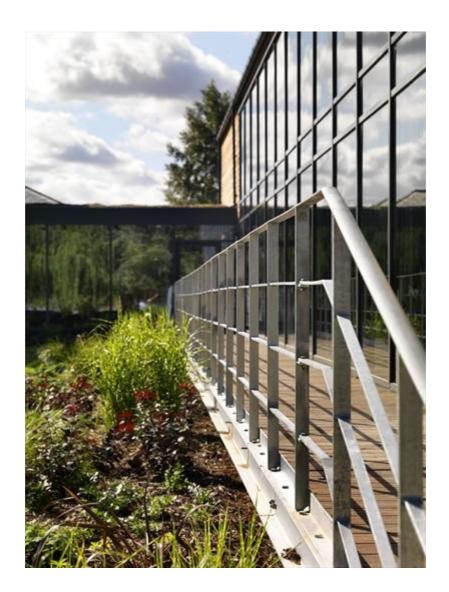

The environment in which the Lodge is set must be experienced to be truly appreciated. Considering the benefits the location has to offer, it is difficult to believe how tranquil the setting is. The Lodge overlooks a landscaped garden and the Old River Lea, with nothing but open fields visible beyond. It is not uncommon to see wild deer wandering around the grounds through the glass curtain wall of the property.

\*Modern fit-out - historic charm

- \*Impressive, tranquil and unique surroundings
- \*Good mix of cellular and open plan space
- \*Exceptional natural light
- \*22 dedicated car parking spaces
- \*Raised floors to new wing, floor boxes for power and data within Grade II listed section
- \*Cat II lighting throughout. Air conditioning to the new wing and gas central heating to Grade II listed section