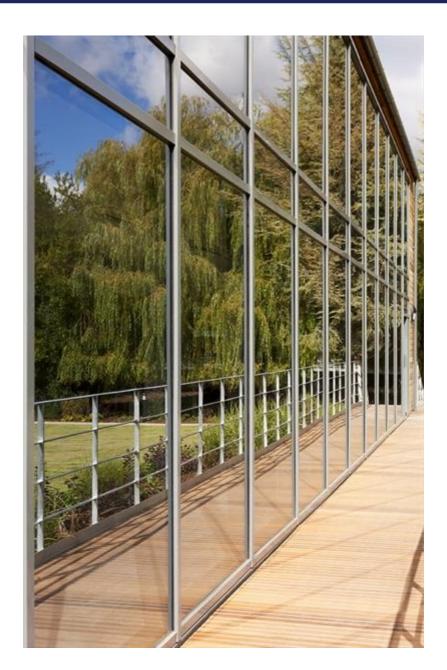

#### **Property Description**

The Lodge forms part of the stunning 'Gunpowder Mill' development, which sits between the Old River Lea and the Royal Gunpowder Mills site. The Lodge is one of three unique self contained buildings benefitting from an exceptional standard of build & refurbishment quality, stunning surroundings and convenient location.

The Lodge comprises two distinct parts, providing a sympathetic but stylish juxtaposition between the old and the new. Originally the Director's house, the Victorian element of the building is Grade II listed and has been restored and updated to provide cellular character accomodation with many period features. The contemporary style extension, which is linked by a single storey central reception area, provides two storeys of bright and flexible open plan space.

The environment in which the Lodge is set must be experienced to be truly appreciated. Considering the benefits the location has to offer, it is difficult to believe how tranquil the setting is. The Lodge overlooks a landscaped garden and the Old River Lea, with nothing but open fields visible beyond. It is not uncommon to see wild deer wandering around the grounds through the glass curtain wall of the property.