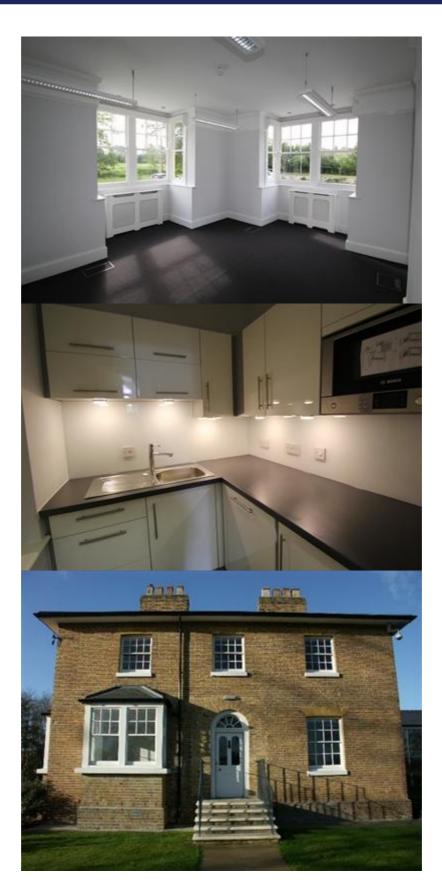

#### **Property Description**

The Lodge forms part of the stunning 'Gunpowder Mill' development, which sits between the Old River Lea and the Royal Gunpowder Mills site. The Lodge is one of three unique self contained buildings benefitting from an exceptional standard of build & refurbishment quality, stunning surroundings and convenient location.

The Lodge comprises two distinct parts, providing a sympathetic but stylish juxtaposition between the old and the new. Originally the Director's house, the Victorian element of the building is Grade II listed and has been restored and updated to provide cellular character accomodation with many period features. The contemporary style extension, which is linked by a single storey central reception area, provides two storeys of bright and flexible open plan space.

\*Modern fit-out - historic charm

- \*Impressive, tranquil and unique surroundings
- \*Good mix of cellular and open plan space
- \*Exceptional natural light
- \*22 dedicated car parking spaces
- \*Raised floors to new wing, floor boxes for power and data within Grade II listed section
- \*Cat II lighting throughout. Air conditioning to the new wing and gas central heating to Grade II listed section

\*Male & female WCs on each floor plus disabled WC at ground floor and three high specification contemporary kitchens \*Dedicated entrance with reception area and IT server room

\*Secure gated entrance, video access control system, monitored CCTV and security alarm