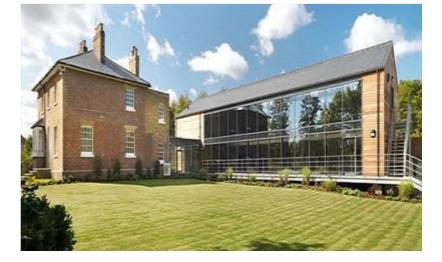

#### **Property Description**

The Lodge forms part of the stunning 'Gunpowder Mill' development, which sits between the Old River Lea and the Royal Gunpowder Mills site. The Lodge is one of three unique self contained buildings benefitting from an exceptional standard of build & refurbishment quality, stunning surroundings and convenient location.

The Lodge comprises two distinct parts, providing a sympathetic but stylish juxtaposition between the old and the new. Originally the Director's house, the Victorian element of the building is Grade II listed and has been restored and updated to provide cellular character accomodation with many period features. The contemporary style extension, which is linked by a single storey central reception area, provides two storeys of bright and flexible open plan space.

The environment in which the Lodge is set must be experienced to be truly appreciated. Considering the benefits the location has to offer, it is difficult to believe how tranquil the setting is. The Lodge overlooks a landscaped garden and the Old River Lea, with nothing but open fields visible beyond. It is not uncommon to see wild deer wandering around the grounds through the glass curtain wall of the property.