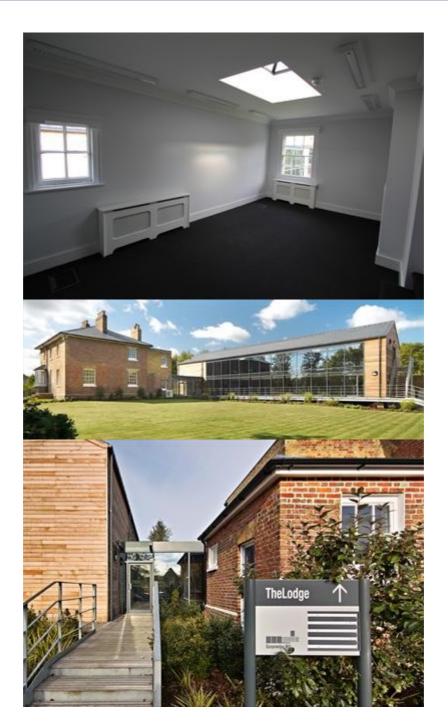

#### **Property Description**

The Lodge forms part of the stunning 'Gunpowder Mill' development, which sits between the Old River Lea and the Royal Gunpowder Mills site. The Lodge is one of three unique self contained buildings benefitting from an exceptional standard of build & refurbishment quality, stunning surroundings and convenient location.

The Lodge comprises two distinct parts, providing a sympathetic but stylish juxtaposition between the old and the new. Originally the Director's house, the Victorian element of the building is Grade II listed and has been restored and updated to provide cellular character accomodation with many period features. The contemporary style extension, which is linked by a single storey central reception area, provides two storeys of bright and flexible open plan space.

The environment in which the Lodge is set must be experienced to be truly appreciated. Considering the benefits the location has to offer, it is difficult to believe how tranquil the setting is. The Lodge overlooks a landscaped garden and the Old River Lea, with nothing but open fields visible beyond. It is not uncommon to see wild deer wandering around the grounds through the glass curtain wall of the property.