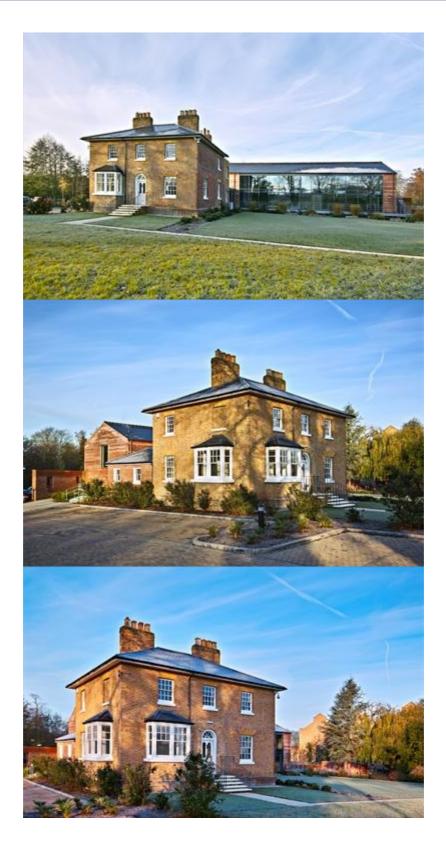

#### **Property Description**

The Lodge forms part of the stunning 'Gunpowder Mill' development, which sits between the Old River Lea and the Royal Gunpowder Mills site. The Lodge is one of three unique self contained buildings benefitting from an exceptional standard of build & refurbishment quality, stunning surroundings and convenient location.

The Lodge comprises two distinct parts, providing a sympathetic but stylish juxtaposition between the old and the new. Originally the Director's house, the Victorian element of the building is Grade II listed and has been restored and updated to provide cellular character accomodation with many period features. The contemporary style extension, which is linked by a single storey central reception area, provides two storeys of bright and flexible open plan space.

The environment in which the Lodge is set must be experienced to be truly appreciated. Considering the benefits the location has to offer, it is difficult to believe how tranquil the setting is. The Lodge overlooks a landscaped garden and the Old River Lea, with nothing but open fields visible beyond. It is not uncommon to see wild deer wandering around the grounds through the glass curtain wall of the property.