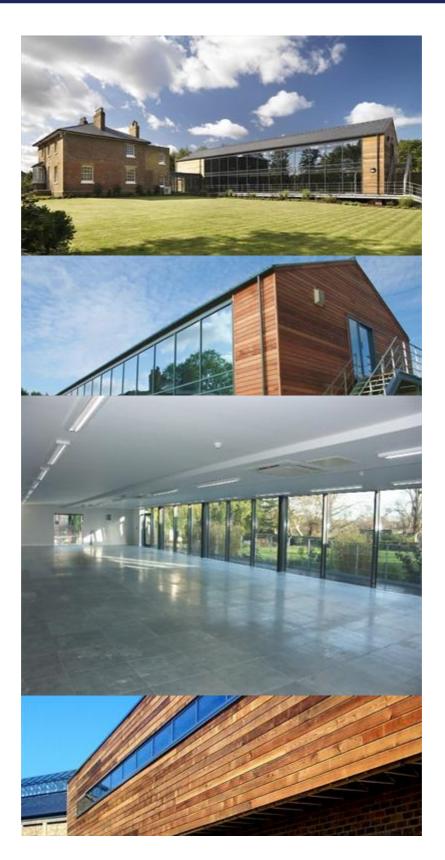

#### **Property Description**

The Lodge forms part of the stunning 'Gunpowder Mill' development, which sits between the Old River Lea and the Royal Gunpowder Mills site. The Lodge is one of three unique self contained buildings benefitting from an exceptional standard of build & refurbishment quality, stunning surroundings and convenient location.

The Lodge comprises two distinct parts, providing a sympathetic but stylish juxtaposition between the old and the new. Originally the Director's house, the Victorian element of the building is Grade II listed and has been restored and updated to provide cellular character accomodation with many period features. The contemporary style extension, which is linked by a single storey central reception area, provides two storeys of bright and flexible open plan space.

The environment in which the Lodge is set must be experienced to be truly appreciated. Considering the benefits the location has to offer, it is difficult to believe how tranquil the setting is. The Lodge overlooks a landscaped garden and the Old River Lea, with nothing but open fields visible beyond. It is not uncommon to see wild deer wandering around the grounds through the glass curtain wall of the property.