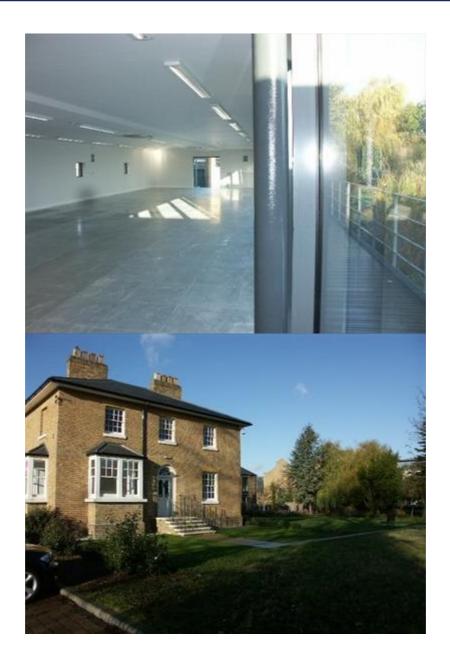

#### **Property Description**

The Lodge forms part of the stunning 'Gunpowder Mill' development, which sits between the Old River Lea and the Royal Gunpowder Mills site. The Lodge is one of three unique self contained buildings benefitting from an exceptional standard of build & refurbishment quality, stunning surroundings and convenient location.

The Lodge comprises two distinct parts, providing a sympathetic but stylish juxtaposition between the old and the new. Originally the Director's house, the Victorian element of the building is Grade II listed and has been restored and updated to provide cellular character accomodation with many period features. The contemporary style extension, which is linked by a single storey central reception area, provides two storeys of bright and flexible open plan space.

The environment in which the Lodge is set must be experienced to be truly appreciated. Considering the benefits the location has to offer, it is difficult to believe how tranquil the setting is. The Lodge overlooks a landscaped garden and the Old River Lea, with nothing but open fields visible beyond. It is not uncommon to see wild deer wandering around the grounds through the glass curtain wall of the property.