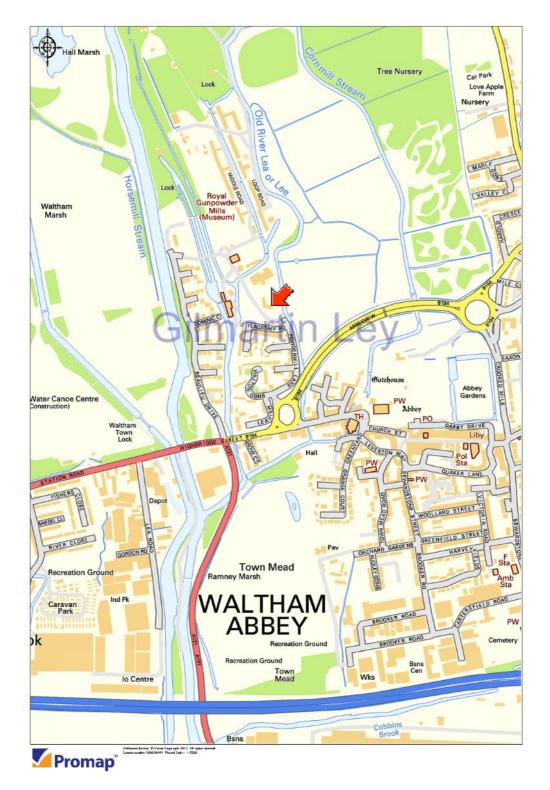

#### **Property Location**

The property is very well located for access to the M25 Motorway. Junction 25 is approximately 2.5 miles to the west, whilst Junction 26 lies approximately 2 miles to the east.

Waltham Cross National Railway Station, which provides regular services to London Liverpool Street, with a journey time of circa 30 minutes and Cambridge, with a journey time of circa 1 hour 10 minutes, is less than one mile from The Lodge.

In addition to the fantastic road and rail communications, the subject property is only a few minutes walk from the shops, restaurants and other amenities provided by the historic Waltham Abbey Town Centre.