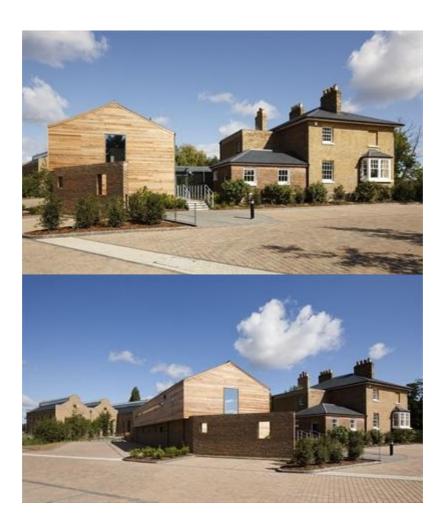

#### **Property Description**

The Lodge forms part of the stunning 'Gunpowder Mill' development, which sits between the Old River Lea and the Royal Gunpowder Mills site. The Lodge is one of three unique self contained buildings benefitting from an exceptional standard of build & refurbishment quality, stunning surroundings and convenient location.

The Lodge comprises two distinct parts, providing a sympathetic but stylish juxtaposition between the old and the new. Originally the Director's house, the Victorian element of the building is Grade II listed and has been restored and updated to provide cellular character accomodation with many period features. The contemporary style extension, which is linked by a single storey central reception area, provides two storeys of bright and flexible open plan space.