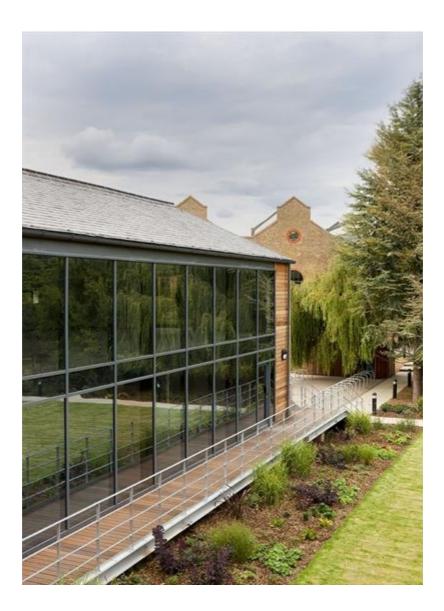

#### **Property Description**

The Lodge forms part of the stunning 'Gunpowder Mill' development, which sits between the Old River Lea and the Royal Gunpowder Mills site. The Lodge is one of three unique self contained buildings benefitting from an exceptional standard of build & refurbishment quality, stunning surroundings and convenient location.

The Lodge comprises two distinct parts, providing a sympathetic but stylish juxtaposition between the old and the new. Originally the Director's house, the Victorian element of the building is Grade II listed and has been restored and updated to provide cellular character accomodation with many period features. The contemporary style extension, which is linked by a single storey central reception area, provides two storeys of bright and flexible open plan space.

The environment in which the Lodge is set must be experienced to be truly appreciated. Considering the benefits the location has to offer, it is difficult to believe how tranquil the setting is. The Lodge overlooks a landscaped garden and the Old River Lea, with nothing but open fields visible beyond. It is not uncommon to see wild deer wandering around the grounds through the glass curtain wall of the property.