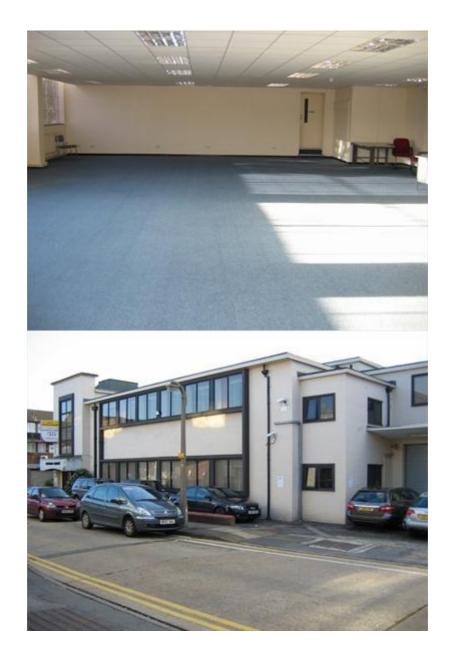

## **Property Description**

- > Well located near to South Ruislip Railway and London Underground Station
- > Alternative use potential (subject to planning consent)
- > Ideally suited to D1 Use including religious  $\tilde{\&}$  community use and education
- > Category 2 lighting
- > Gas central heating
- > 10 car parking spaces
- > Current Income £52,900 per annum exclusive

| Accommodation                  | Area sq.m. | Area sq.ft. | Comments                                                          |
|--------------------------------|------------|-------------|-------------------------------------------------------------------|
| Ground Floor Offices           | 383.70     | 4130        | Let to Saniflo Ltd - five car parking spaces                      |
| First Floor Front Office       | 14.90      | 160         | Vacant                                                            |
| First Floor Front Office Suite | 74.40      | 800         | Let to The Office Works Nationwide Ltd -<br>one car parking space |
| First Floor Rear Office Suite  | 230.70     | 2483        | Vacant - 3 car parking spaces                                     |
| 10 Car Parking Spaces          |            |             | Including one visitors space                                      |