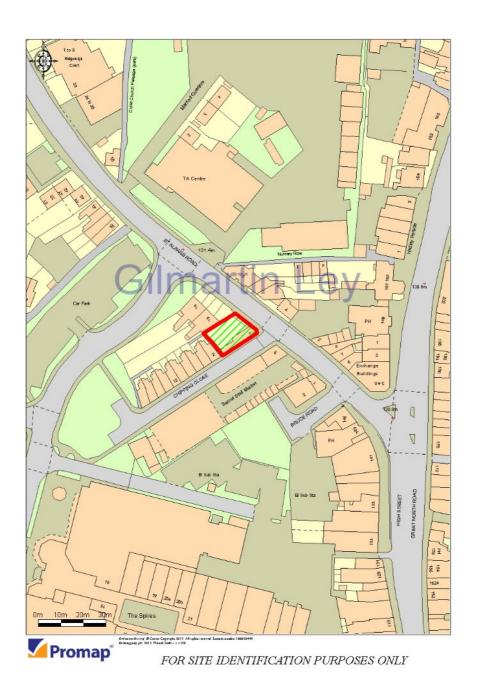

#### **Property Location**

The property is situated close to the centre of Barnet, on the west side of St Albans Road and on the corner with Chipping Close.

Being close to Barnet town centre, the property is in close proximity to a full range of local shopping and leisure facilities including The Spires shopping centre.