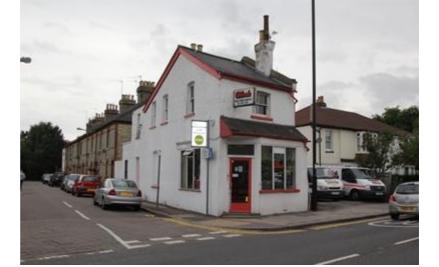

### **Property Description**

The property has a site area of 220 square metres (2,368 square feet) and currently comprises a detached two storey Victorian building providing 107 square metres of commercial accommodation plus a large area to the side used for vehicle storage.

#### **Property Location**

The property is situated close to the centre of Barnet, on the west side of St Albans Road and on the corner with Chipping Close.

Being close to Barnet town centre, the property is in close proximity to a full range of local shopping and leisure facilities including The Spires shopping centre.