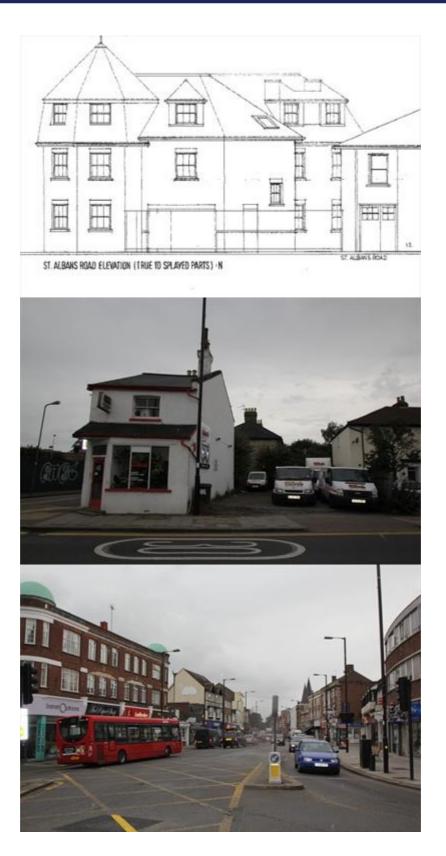

### **Property Description**

The property has a site area of 220 square metres (2,368 square feet) and currently comprises a detached two storey Victorian building providing 107 square metres of commercial accommodation plus a large area to the side used for vehicle storage.

Planning permission (B/00012/10) has been granted for 5 one bedroom flats and a small office with cycle storage. Conditions 14 and 15 of the planing consent require contributions to be made in respect of education, libraries, health and traffic regulations - London Borough of Barnet have advised that a total of £10,316.14 will be payable in respect of these conditions, including monitoring.

#### **Property Location**

The property is situated close to the centre of Barnet, on the west side of St Albans Road and on the corner with Chipping Close.

Being close to Barnet town centre, the property is in close proximity to a full range of local shopping and leisure facilities including The Spires shopping centre.