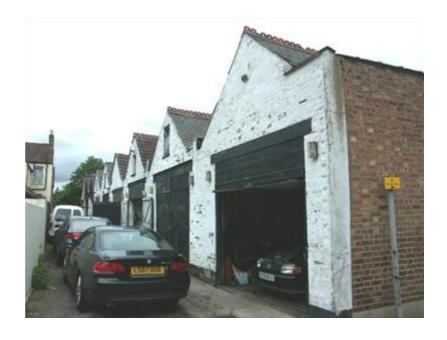

Long established use as a Coachworks

Long established use as a Coachworks

| Accommodation | Area sq.m. | Area sq.ft. | Status |
|---------------|------------|-------------|--------|
| Workshop 1    | 26.00sq.m. | 279sq.ft.   |        |
| Workshop 2    | 25.10sq.m. | 270sq.ft.   |        |
| Workshop 3    | 24.92sq.m. | 268sq.ft.   |        |

#### **Property Location**

The property is located in Pymmes Mews at its east end, which extends between Pymmes Road and Moffat Road being directly off Bowes Road (North Circular Road A406).

The area is excellently served for communications with Bowes Park mainline station and Bounds Green Underground Station within easy access and main bus routes serving the area...