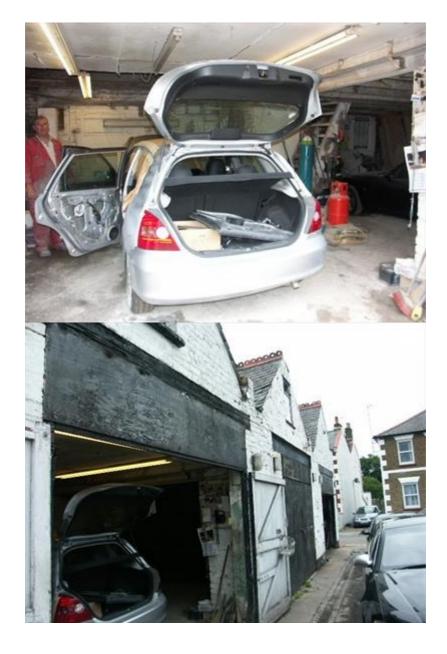

Long established use as a Coachworks

Long established use as a Coachworks

| Accommodation | Area sq.m. | Area sq.ft. | Status |
|---------------|------------|-------------|--------|
| Workshop 1    | 26.00sq.m. | 279sq.ft.   |        |
| Workshop 2    | 25.10sq.m. | 270sq.ft.   |        |
| Workshop 3    | 24.92sq.m. | 268sq.ft.   |        |