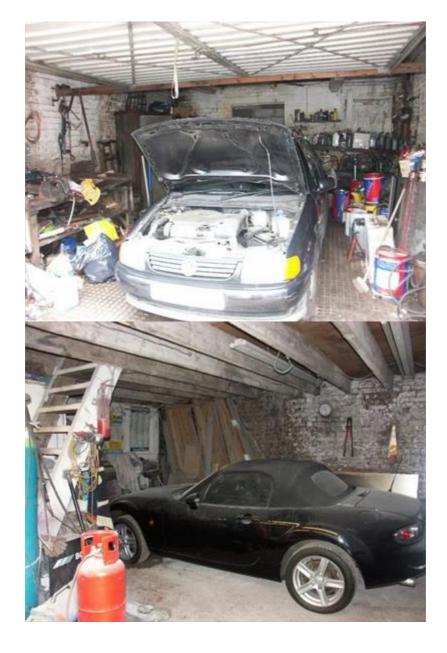

Long established use as a Coachworks

Long established use as a Coachworks

| Accommodation | Area sq.m. | Area sq.ft. | Status |
|---------------|------------|-------------|--------|
| Workshop 1    | 26.00sq.m. | 279sq.ft.   |        |
| Workshop 2    | 25.10sq.m. | 270sq.ft.   |        |
| Workshop 3    | 24.92sq.m. | 268sq.ft.   |        |