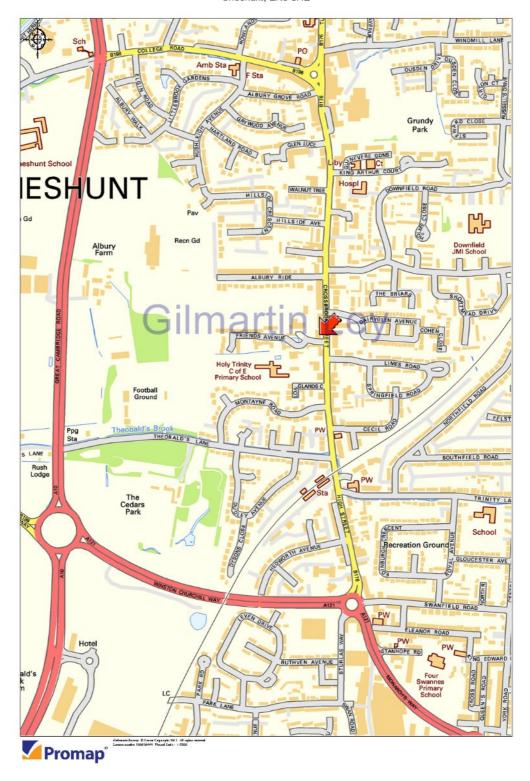

#### **Property Location**

The property is located on the west side of Crossbrook Street (B176) on the north corner of Friends Avenue. The Grange lies midway between Cheshunt and Waltham Cross town centres approximately sixteen miles north of Central London.

There are excellent road and rail communications with Theobalds Grove mainline station within short walking distance with frequent services to London Liverpool Street (approximately 40 minutes) via Tottenham Hale (Victoria Line approximately 40 minutes). The Great Cambridge Road A10 is half a mile to the west in turn connecting with Junction 25 of the M25. Stansted & Luton Airports are within approximately 40 minutes drive.