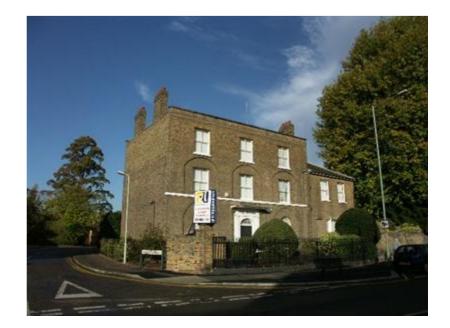

### The Grange, 97 Crossbrook Street, Cheshunt WALTHAM CROSS EN8 8LY

#### Rent

£57,500 per annum (approx. £4,792 monthly) subject to contract

The Grange is Grade II Listed being of architectural and historic interest, originally constructed circa 1840 and extended around 1900. The property was tastefully restored approximately 10 years ago to provide attractive and practical offices arranged over three floors. The property has been newly decorated and carpeted.

The property stands in its own private grounds with rear car parking and manicured gardens to the front and rear. The front entrance is imposing with Georgian pilasters and Italian tiled vestibule.

Planning permission was granted on 5th September 2012 granted for change of use to D1 Day Nursery. Please see visit Broxbourne Bourough Council planning web pages and search for planning reference 07/12/0563/LB for further information.