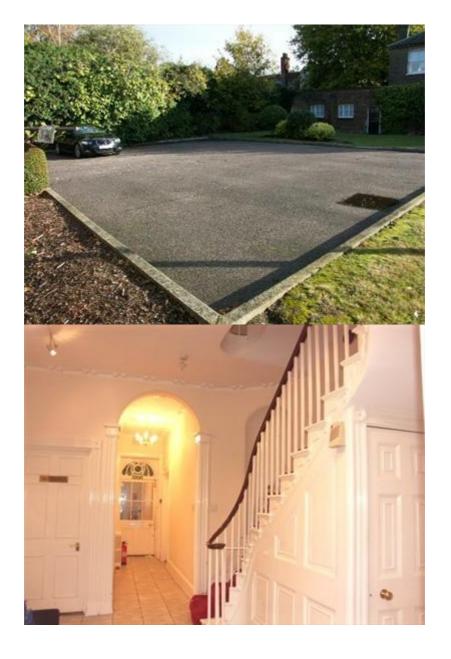

#### Rent

£57,500 per annum (approx. £4,792 monthly) subject to contract

The Grange is Grade II Listed being of architectural and historic interest, originally constructed circa 1840 and extended around 1900. The property was tastefully restored approximately 10 years ago to provide attractive and practical offices arranged over three floors. The property has been newly decorated and carpeted.

The property stands in its own private grounds with rear car parking and manicured gardens to the front and rear. The front entrance is imposing with Georgian pilasters and Italian tiled vestibule.

Planning permission was granted on 5th September 2012 granted for change of use to D1 Day Nursery. Please see visit Broxbourne Bourough Council planning web pages and search for planning reference 07/12/0563/LB for further information.

- \*Planning permission granted for change of use to D1 Day Nursery
- \*Gas fired central heating
- \*Category 5 cabling & Category 2 lighting
- \*Network cabinet available
- \*Security alarm
- \*Newly decorated and carpeted
- \*Vertical window blinds
- \*Kitchen facilities
- \*Separate male and female toilet with shower
- \*Excellent archive storage facility
- \*10 car parking spaces