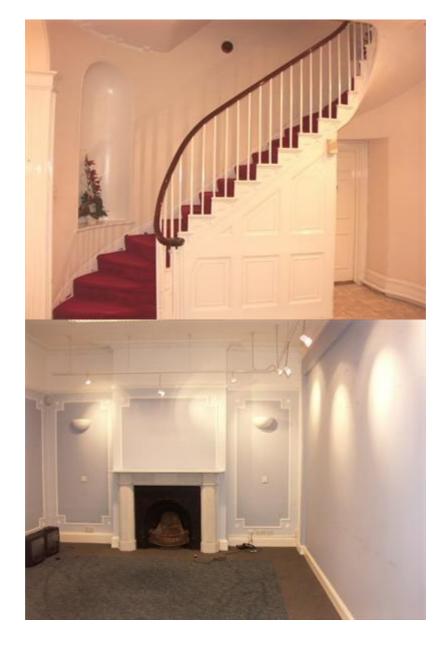

#### Rent

£57,500 per annum (approx. £4,792 monthly) subject to contract

The Grange is Grade II Listed being of architectural and historic interest, originally constructed circa 1840 and extended around 1900. The property was tastefully restored approximately 10 years ago to provide attractive and practical offices arranged over three floors. The property has been newly decorated and carpeted.

- \*Planning permission granted for change of use to D1 Day Nursery
- \*Gas fired central heating
- \*Category 5 cabling & Category 2 lighting
- \*Network cabinet available
- \*Security alarm
- \*Newly decorated and carpeted
- \*Vertical window blinds
- \*Kitchen facilities
- \*Separate male and female toilet with shower
- \*Excellent archive storage facility
- \*10 car parking spaces