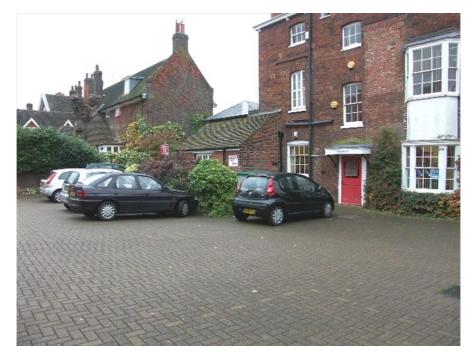

The offices are centrally heated and air-conditioned with shared male and female toilet facilities.

- > Period office building
- > Air conditioning
- > Gas central heating
- > Four car parking spaces
- > Town centre location
- > Excellent road and rail communications

## GILMARTIN LEY

| Accommodation           | Area sq.m. | Area sq.ft. | Comments |
|-------------------------|------------|-------------|----------|
| Second floor offices    | 70.73      | 761         |          |
| Four car parking spaces |            |             |          |