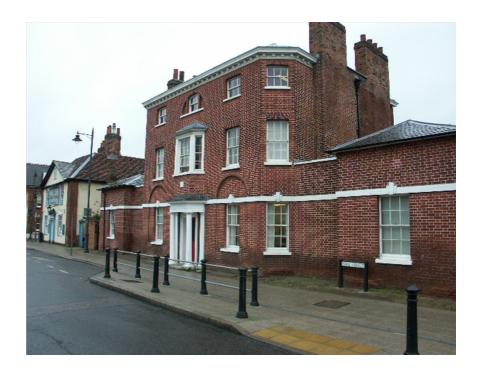

### **Property Description**

Second floor offices within a detached brick built former 18th Century house now occupied as offices. The building is Grade II Listed as being of Architectural and Historic merit.

The offices are centrally heated and air-conditioned with shared male and female toilet facilities.

- > Period office building
- > Air conditioning
- > Gas central heating
- > Four car parking spaces
- > Town centre location
- > Excellent road and rail communications