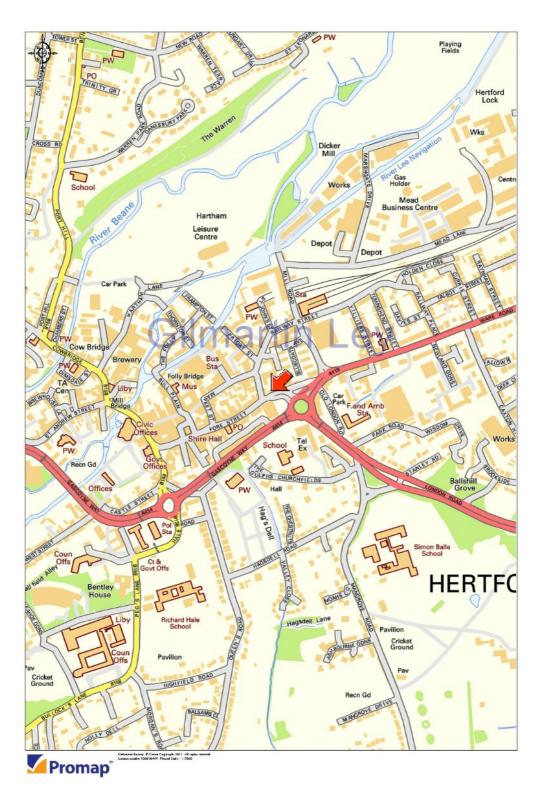

### **Property Location**

Fore Street is located on the east side of Hertford Town Centre and the subject property is located at the north eastern end of Fore Street just east of its junction with South Street.

There are excellent multiple shopping facilities in proximity as well as independent stores, restaurants and bars.

The property overlooks the main traffic intersection between London Road (A414), Gascoyne Way and Ware Road (A119) with easy access to the A10 and M25 Motorway. There are good rail communications from Hertford East British Rail Station (to Liverpool Street) which is within a few minutes walk to the north. Hertford North British Rail Station is approximately three-quarters of a mile to the west.