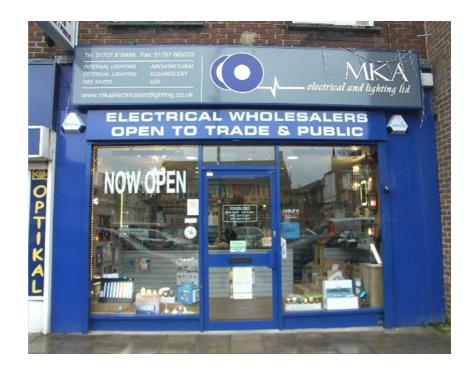

#### **Property Description**

The property comprises a ground floor retail shop (Use Class A1) forming part of Kemble Parade which is set behind a slip road with free one hour parking provision.

The shop has the benefit of rear vehicular access and off street parking for one car. There is a small garage which has been converted for storage purposes.

- > Aluminium framed and glazed shop front
- > Tiled floor to front retail area
- > Kitchenette
- > Toilet
- > External stores
- > Rear car parking space

http://www.gilmartinley.co.uk/properties/for-sale/shops-a1/potters-bar/potters-bar/en6/20325