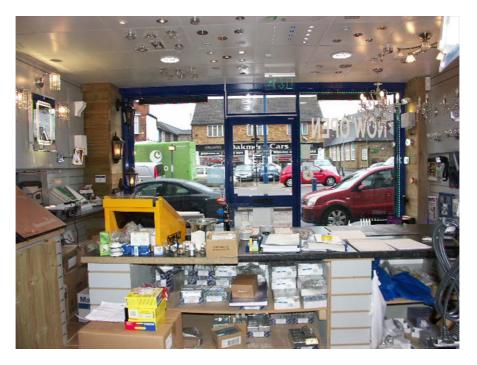

#### **Property Description**

The property comprises a ground floor retail shop (Use Class A1) forming part of Kemble Parade which is set behind a slip road with free one hour parking provision.

The shop has the benefit of rear vehicular access and off street parking for one car. There is a small garage which has been converted for storage purposes.

- > Aluminium framed and glazed shop front
- > Tiled floor to front retail area
- > Kitchenette
- > Toilet
- > External stores
- > Rear car parking space

http://www.gilmartinley.co.uk/properties/for-sale/shops-a1/potters-bar/potters-bar/en6/20325