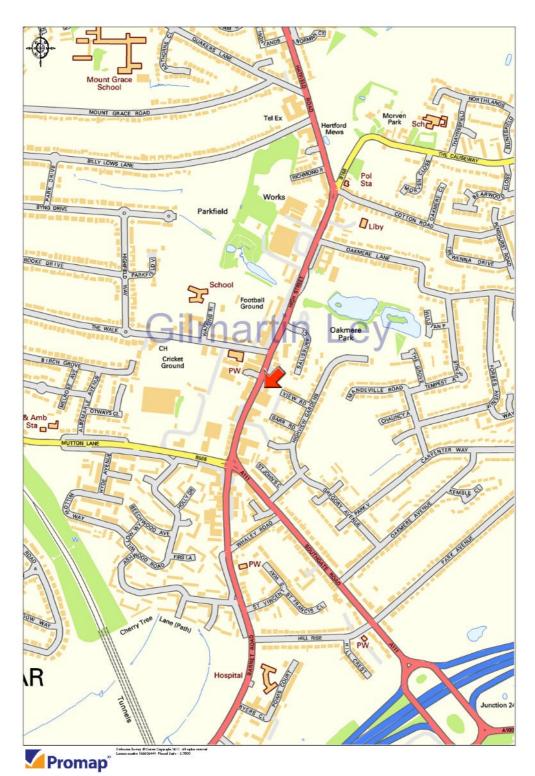

#### **Property Location**

The subject property is located in Kemble Parade on the east side of High Street (A1000) just north of the junction with Southgate Road (A111) / Mutton Lane (B556).

Potters Bar mainline station, with a journey time of 20 minutes to London Kings Cross, is approximately two-thirds of a mile to the north-west.Junction 24 of the M25 is within easy access.

The property is opposite the BP petrol station with M & S Simply Food, Ladbrokes adjoin the subject property and the Co-Op is also in proximity.

| 2010 Rateable Value     | £8700.00                                                         |
|-------------------------|------------------------------------------------------------------|
| Estimated Rates Payable | £3224 per annum                                                  |
| Service Charge p.a.     |                                                                  |
| Terms                   | Freehold for sale with full vacant possession                    |
| Legal Fees:             | Each party bears own legal fees                                  |
| Local Authority:        | Hertsmere Borough Council                                        |
| Viewings:               | By prior appointment with Gilmartin Ley, telephone 020 8882 0111 |
| Further information at: | http://www.gilmartinley.co.uk/properties/20325<br>Floor Plan     |
| Last Updated:           | 01 Jul 2011                                                      |