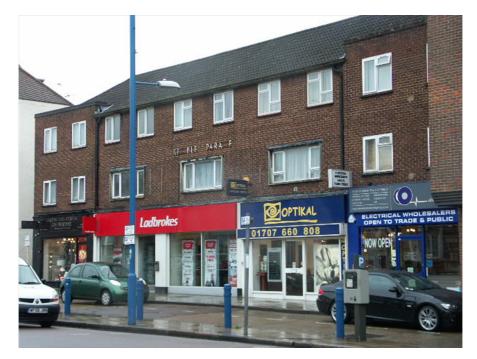

1 Kemble Parade High Street,

#### **Property Description**

The property comprises a ground floor retail shop (Use Class A1) forming part of Kemble Parade which is set behind a slip road with free one hour parking provision.

The shop has the benefit of rear vehicular access and off street parking for one car. There is a small garage which has been converted for storage purposes.