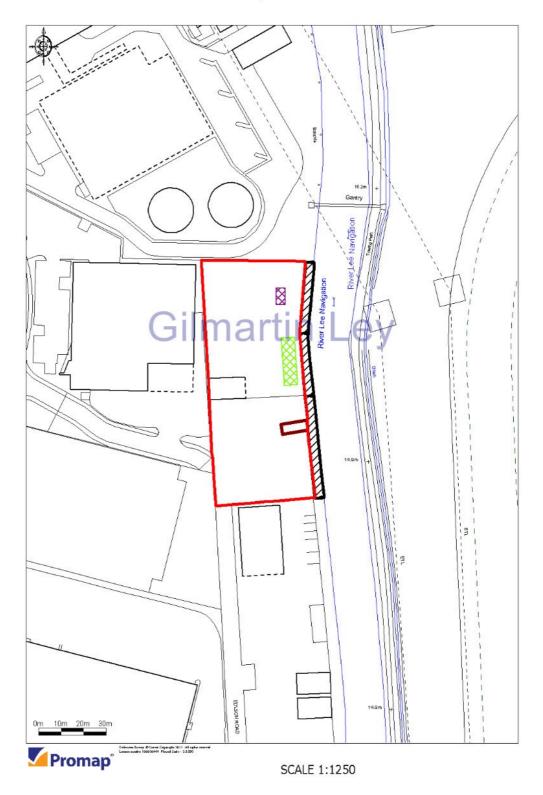

### **Property Location**

The premises are situated at the northern end of Edison Road within a long established industrial area of Brimsdown to the east of Mollison Avenue.

The property is located half a mile to the north-east of Brimsdown Railway Station, which provides regular services to London Liverpool Street.

#### **Area**

Site Area: 5,083 sq.m. (54,710 sq.ft.)