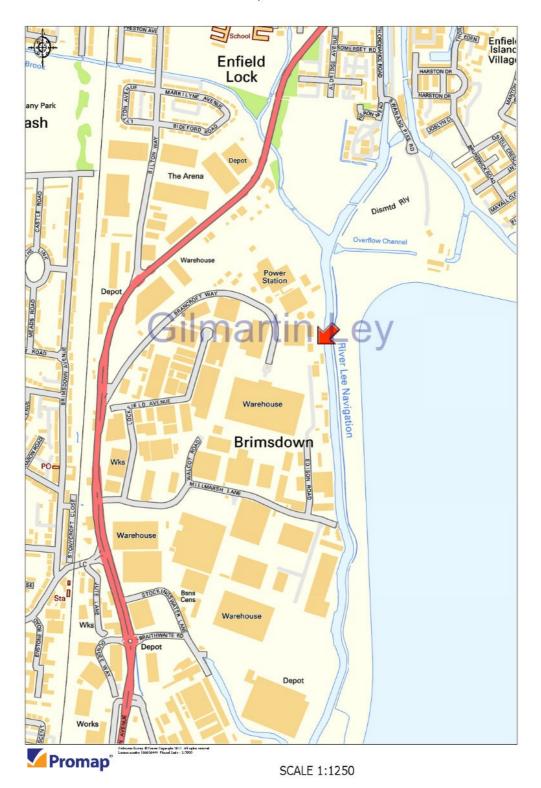

### **Property Location**

The premises are situated at the northern end of Edison Road within a long established industrial area of Brimsdown to the east of Mollison Avenue.

The property is located half a mile to the north-east of Brimsdown Railway Station, which provides regular services to London Liverpool Street.

Mollison Avenue (A1055) provides for fantastic road links with the North Circular Road (A406) and Tottenham Hale to the south and the M25 (J25) via Bullsmoor Lane only 3 miles to the north.

**2010 Rateable Value** £95750.00