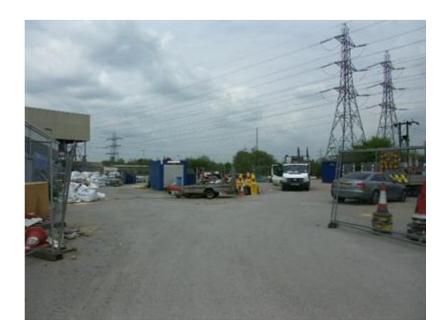

### Rent

£125,000 per annum (approx. £10,417 monthly) subject to contract

A substantial surfaced secure yard extending to approximately 55,000 sq.ft. (1.26 acres). The property would be ideally suited to building contractors or related businesses operating in the construction industry.

Rarely Available

| Accommodation     | Area sq.m.   | Area sq.ft. | Status |
|-------------------|--------------|-------------|--------|
| Useable Yard Area | 4624.57sq.m. | 49778sq.ft. |        |