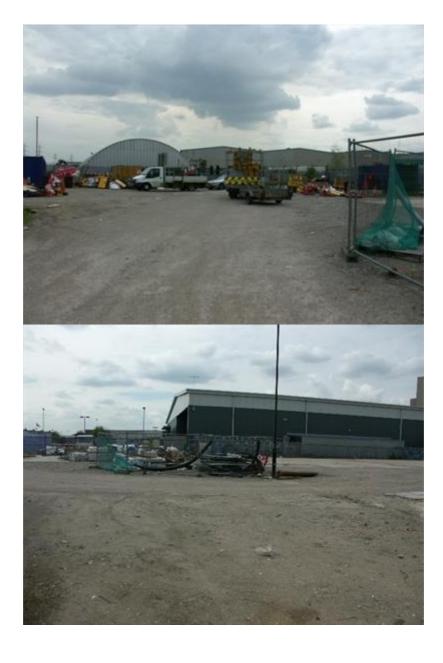

### Rent

£125,000 per annum (approx. £10,417 monthly) subject to contract

A substantial surfaced secure yard extending to approximately 55,000 sq.ft. (1.26 acres). The property would be ideally suited to building contractors or related businesses operating in the construction industry.

Rarely Available

| Accommodation     | Area sq.m.   | Area sq.ft. | Status |
|-------------------|--------------|-------------|--------|
| Useable Yard Area | 4624.57sq.m. | 49778sq.ft. |        |