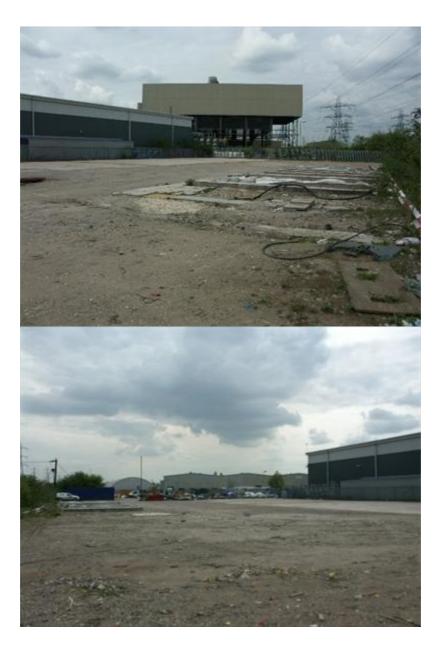

### Rent

£125,000 per annum (approx. £10,417 monthly) subject to contract

A substantial surfaced secure yard extending to approximately 55,000 sq.ft. (1.26 acres). The property would be ideally suited to building contractors or related businesses operating in the construction industry.

Rarely Available

| Accommodation     | Area sq.m.   | Area sq.ft. | Status |
|-------------------|--------------|-------------|--------|
| Useable Yard Area | 4624.57sq.m. | 49778sq.ft. |        |