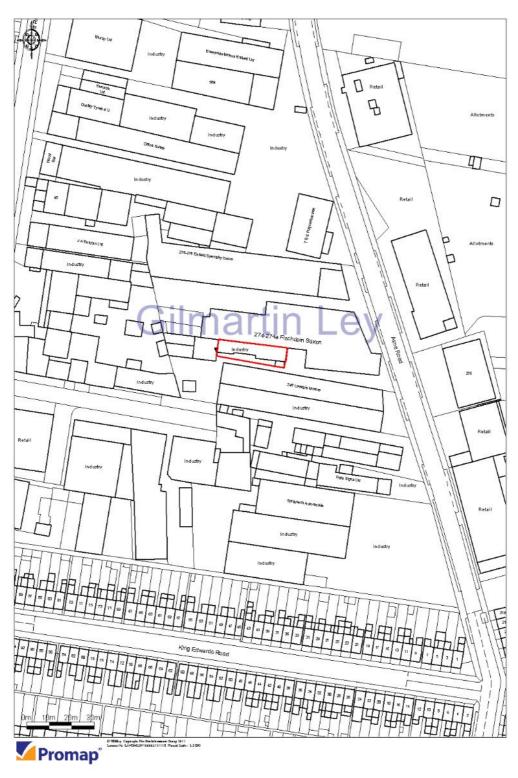

### **Area**

Site Area: 204 sq.m. (2,200 sq.ft.)

## **Property Location**

The subject property is located on Alma Road, which runs parallel to Mollison Avenue (A1055) in the heart of the Brimsdown Industrial Area of Enfield. It is situated approximately just north of King Edwards Road and approximately a quarter of a mile north of Nags Head Road (A110) and just over a quarter of a mile south of Green Street.