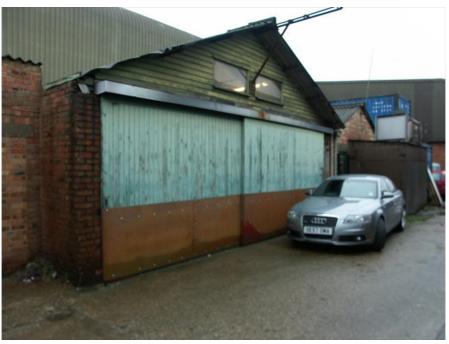

### **Property Description**

The property comprises a single storey brick built workshop/warehouse.

- > Eaves height: from 2.52 to 3.3 metres
- > Apex height in central section: 4.42 metres
- > 3 phase electrical supply 440 volts
- > Yard area
- > 3 x loading doors
- > Toilet facilities