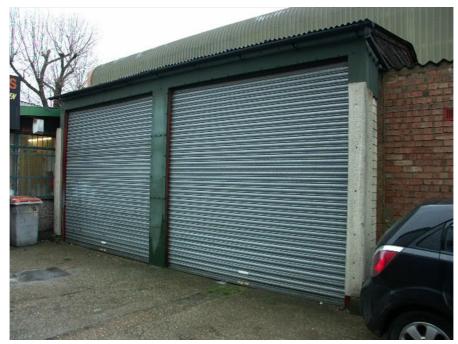

### **Property Description**

The property comprises a single storey brick built workshop/warehouse.

- > Eaves height: from 2.52 to 3.3 metres
- > Apex height in central section: 4.42 metres
- > 3 phase electrical supply 440 volts
- > Yard area
- > 3 x loading doors
- > Toilet facilities