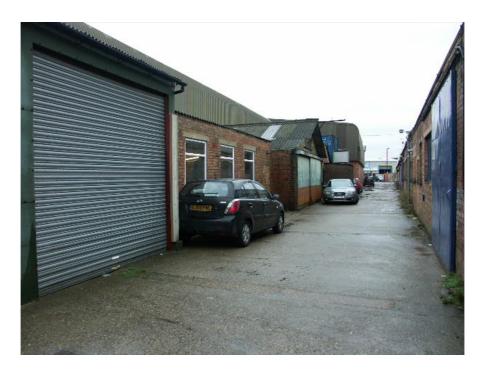

### **Property Description**

The property comprises a single storey brick built workshop/warehouse.

- > Eaves height: from 2.52 to 3.3 metres
- > Apex height in central section: 4.42 metres
- > 3 phase electrical supply 440 volts
- > Yard area
- > 3 x loading doors
- > Toilet facilities

## **Property Location**

The subject property is located on Alma Road, which runs parallel to Mollison Avenue (A1055) in the heart of the Brimsdown Industrial Area of Enfield. It is situated approximately just north of King Edwards Road and approximately a quarter of a mile north of Nags Head Road (A110) and just over a quarter of a mile south of Green Street.