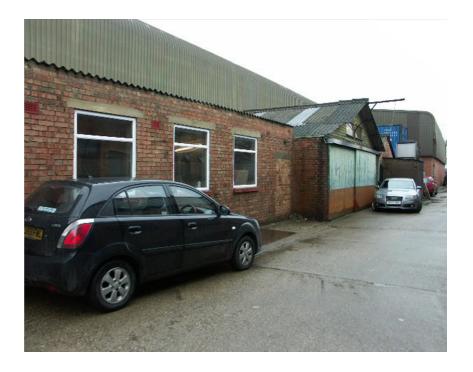

# 262 Alma Road, Ponders End, ENFIELD, EN3 7BB

### **Property Description**

The property comprises a single storey brick built workshop/warehouse.

- > Eaves height: from 2.52 to 3.3 metres
- > Apex height in central section: 4.42 metres
- > 3 phase electrical supply 440 volts
- > Yard area
- > 3 x loading doors
- > Toilet facilities