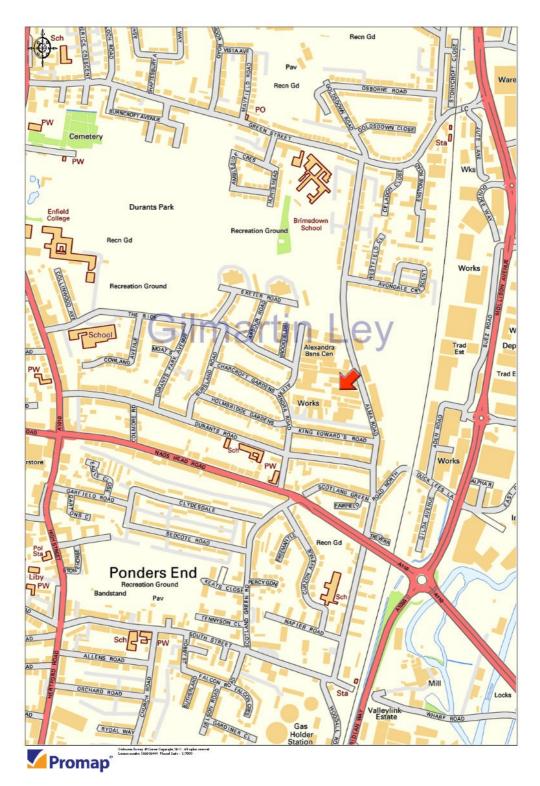

## **Property Location**

The subject property is located on Alma Road, which runs parallel to Mollison Avenue (A1055) in the heart of the Brimsdown Industrial Area of Enfield. It is situated approximately just north of King Edwards Road and approximately a quarter of a mile north of Nags Head Road (A110) and just over a quarter of a mile south of Green Street.

The area is excellently served for all communications including the North-South Route (A1055), North Circular Road (A406), Great Cambridge Road (A10) and the M25 Motorway (Junction 25).

Ponders End and Southbury British Rail Stations are also within close proximity.