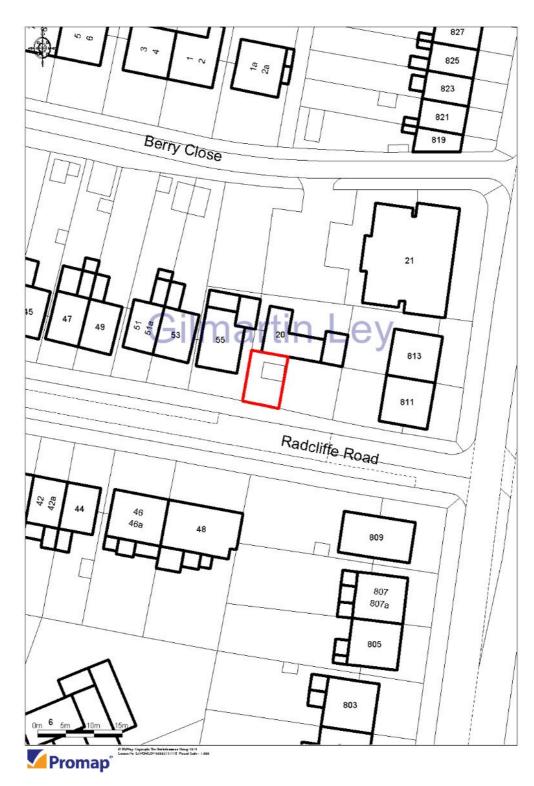

### **Substation Site** Adjacent to 55 Radcliffe Road, Winchmore Hill, **LONDON, N21 2SD**

Site Area: 61 sq.m. (659 sq.ft.)

### **Property Location**

Radcliffe Road is a guiet residential road extending west off Green Lanes (A105) Winchmore Hill, a short distance north of the junction with Station Road.

Green Lanes is a main bus route and Winchmore Hill Rail Station is a short walking distance to the south-west with frequent services to Moorgate (approximately 25 minutes travel time).