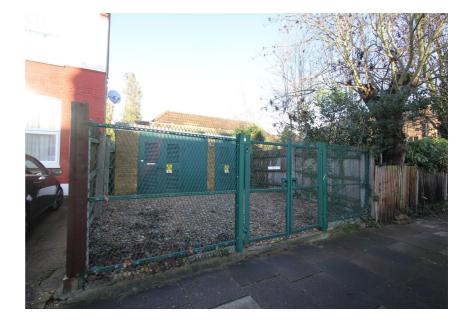

### **Substation Site** Adjacent to 55 Radcliffe Road, Winchmore Hill, **LONDON, N21 2SD**

Site Area: 61 sq.m. (659 sq.ft.)

#### **Price**

Offers in excess of £15,000 subject to contract

Fully let electricity substation investment with prospects for rental growth and longer term development potential, subject to the necessary planning consents.

### **Property Location**

Radcliffe Road is a guiet residential road extending west off Green Lanes (A105) Winchmore Hill, a short distance north of the junction with Station Road.

Green Lanes is a main bus route and Winchmore Hill Rail Station is a short walking distance to the south-west with frequent services to Moorgate (approximately 25 minutes travel time).