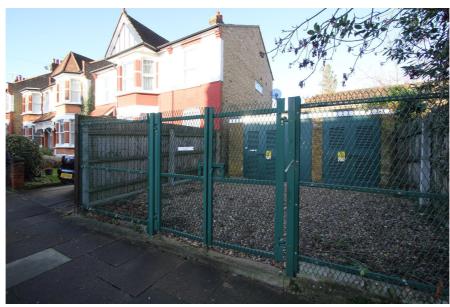

### **Substation Site** Adjacent to 55 Radcliffe Road, Winchmore Hill, **LONDON, N21 2SD**

Site Area: 61 sq.m. (659 sq.ft.)

#### **Price**

Offers in excess of £15,000 subject to contract

Fully let electricity substation investment with prospects for rental growth and longer term development potential, subject to the necessary planning consents.

There are numerous local and multiple shopping facilities closeby, as well as a variety of restaurants and bars.

2010 Rateable Value £0.00

Estimated Rates Payable £0 per annum

Service Charge p.a. N/A

**Terms** Freehold substation site subject to a 20 year lease to EDF Energy Networks (EPN) plc