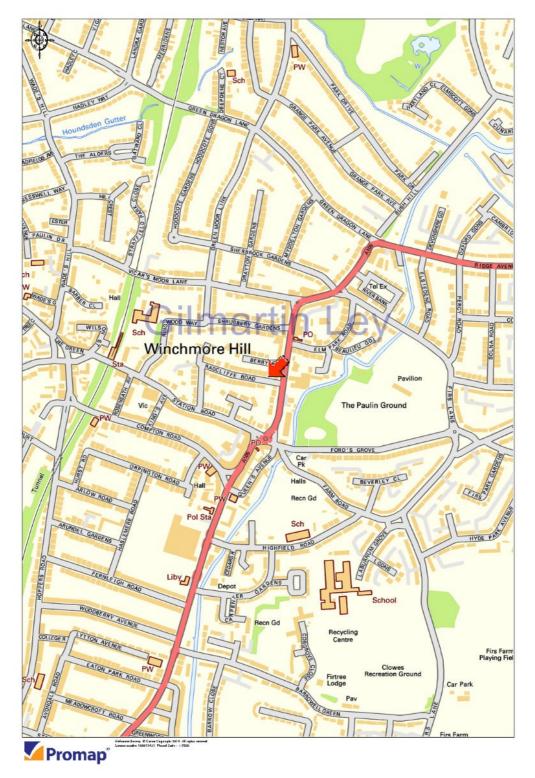

### **Property Location**

Radcliffe Road is a guiet residential road extending west off Green Lanes (A105) Winchmore Hill, a short distance north of the junction with Station Road.

Green Lanes is a main bus route and Winchmore Hill Rail Station is a short walking distance to the south-west with frequent services to Moorgate (approximately 25 minutes travel time).