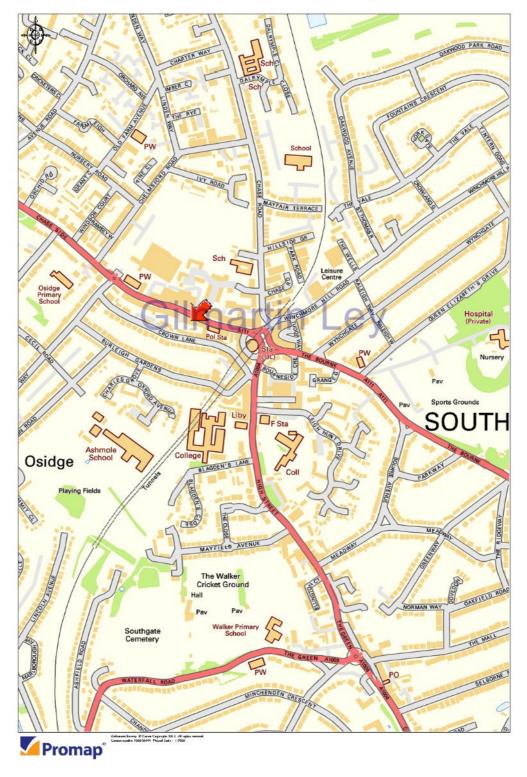

#### **Property Location**

Southgate is an affluent north London residential suburb lying around 7 miles north of Central London. Junction 24 of the M25 is approximately 4 miles to the north and the A406 North Circular Road is approximately 1.5 miles to the south.

The property is situated in the heart of Southgate on the south side of Chase Side (A111), in proximity to Southgate London Underground Station (Piccadilly Line), just west of Southgate Circus and bus terminus. Travel time to Central London on public transport takes approximately 25 minutes.