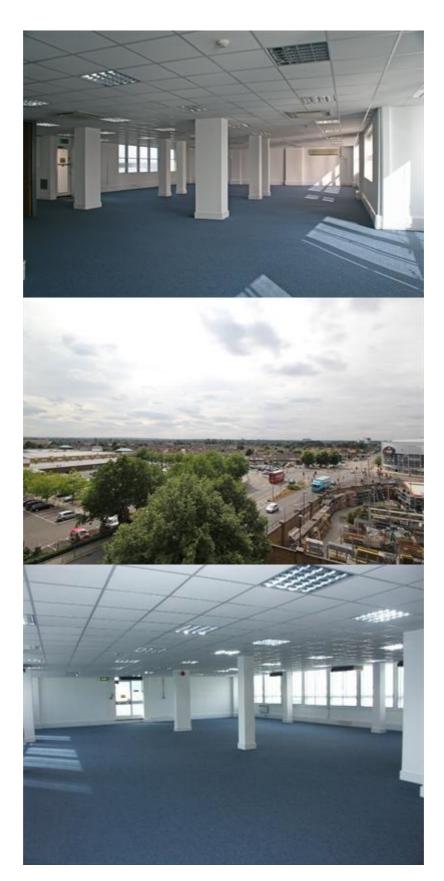

#### **Property Description**

Completely refurbished in 2006, Southbury House provides five floors of flexible open plan office space, arranged in two separate wings each of which has its own entrance. The property is DDA compliant, benefits from 3 passenger lifts, suspended ceilings, category II lighting, air conditioning, secondary glazing, perimeter trunking, dedicated on site management, male and female WC facilities on each floor and 75 on site car parking spaces.

### **Property Location**

The premises are well located, both in terms of road and rail communications.

£375250.00

The M25 Motorway and The A406 North Circular Road are equidistant and less than 2 milesfrom the property. Southbury Rail Station, which provides regular 30 minute services to London Liverpool Street Station is a few minutes walk from Southbury House.