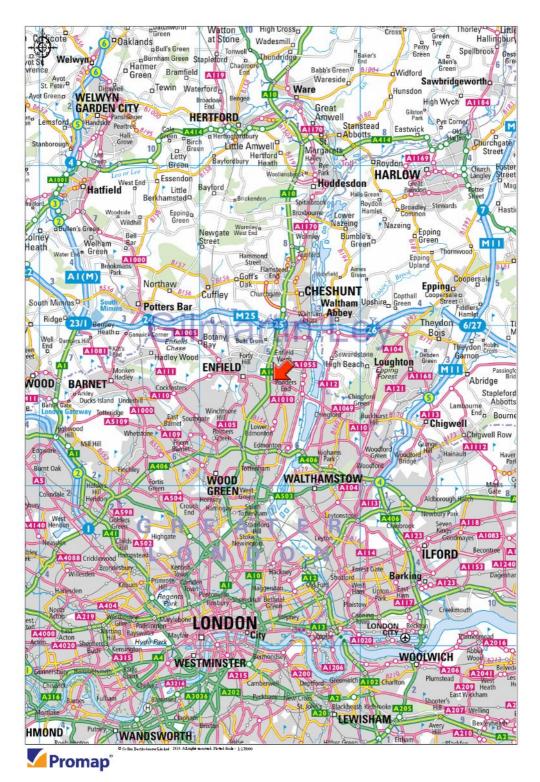

### **Property Location**

The premises are well located, both in terms of road and rail communications.

£375250.00

The M25 Motorway and The A406 North Circular Road are equidistant and less than 2 milesfrom the property. Southbury Rail Station, which provides regular 30 minute services to London Liverpool Street Station is a few minutes walk from Southbury House.