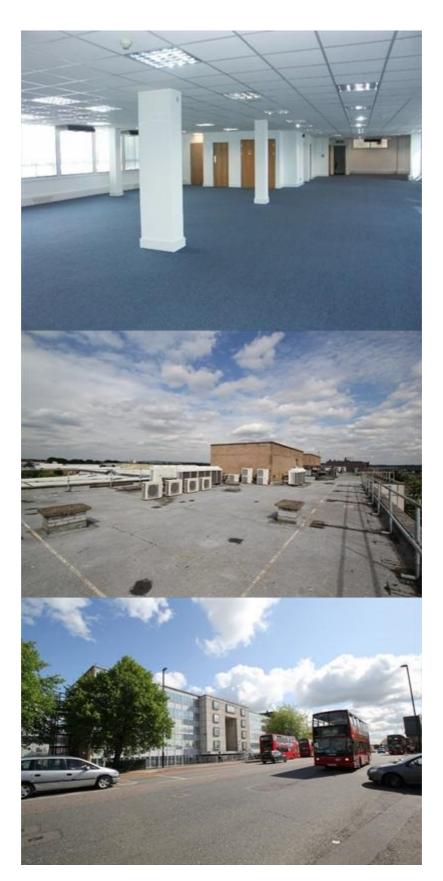

#### **Property Description**

Completely refurbished in 2006, Southbury House provides five floors of flexible open plan office space, arranged in two separate wings each of which has its own entrance. The property is DDA compliant, benefits from 3 passenger lifts, suspended ceilings, category II lighting, air conditioning, secondary glazing, perimeter trunking, dedicated on site management, male and female WC facilities on each floor and 75 on site car parking spaces.

### **Property Location**

The premises are well located, both in terms of road and rail communications.

£375250.00

The M25 Motorway and The A406 North Circular Road are equidistant and less than 2 milesfrom the property. Southbury Rail Station, which provides regular 30 minute services to London Liverpool Street Station is a few minutes walk from Southbury House.