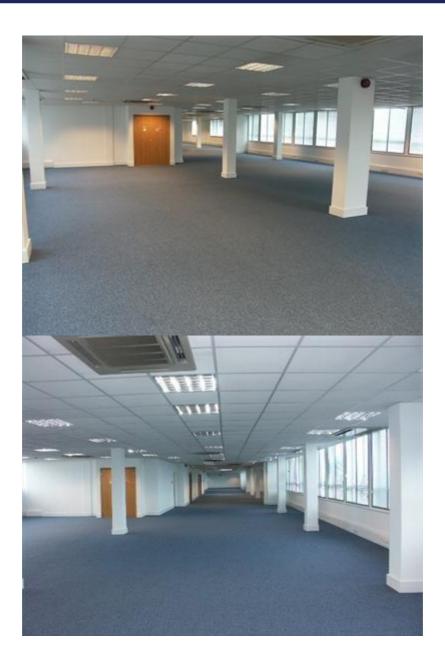

#### **Property Description**

Completely refurbished in 2006, Southbury House provides five floors of flexible open plan office space, arranged in two separate wings each of which has its own entrance. The property is DDA compliant, benefits from 3 passenger lifts, suspended ceilings, category II lighting, air conditioning, secondary glazing, perimeter trunking, dedicated on site management, male and female WC facilities on each floor and 75 on site car parking spaces.