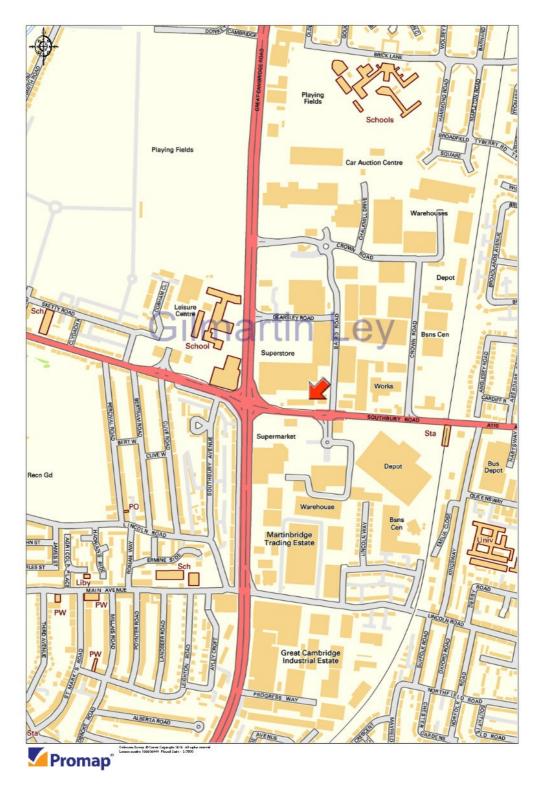

### **Property Location**

The premises are well located, both in terms of road and rail communications.

£375250.00

The M25 Motorway and The A406 North Circular Road are equidistant and less than 2 milesfrom the property. Southbury Rail Station, which provides regular 30 minute services to London Liverpool Street Station is a few minutes walk from Southbury House.

The following bus services are accessible in the immediate vicinity of the subject property: 121 (Enfield Lock/Turnpike Lane), 191 (Brimsdown/Edmonton Green), 307 (Barnet/Brimsdown) and 313 (Chingford/Potters Bar).