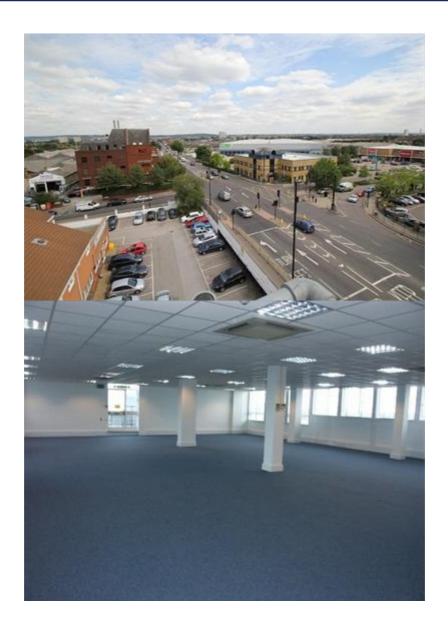

### **Potential For Residential Conversion (68 Flats)**

Southbury House, 280-286 Southbury Road, Enfield ENFIELD EN1 1TR

#### **Property Description**

Completely refurbished in 2006, Southbury House provides five floors of flexible open plan office space, arranged in two separate wings each of which has its own entrance. The property is DDA compliant, benefits from 3 passenger lifts, suspended ceilings, category II lighting, air conditioning, secondary glazing, perimeter trunking, dedicated on site management, male and female WC facilities on each floor and 75 on site car parking spaces.

### **Property Location**

The premises are well located, both in terms of road and rail communications.

£375250.00

The M25 Motorway and The A406 North Circular Road are equidistant and less than 2 milesfrom the property. Southbury Rail Station, which provides regular 30 minute services to London Liverpool Street Station is a few minutes walk from Southbury House.