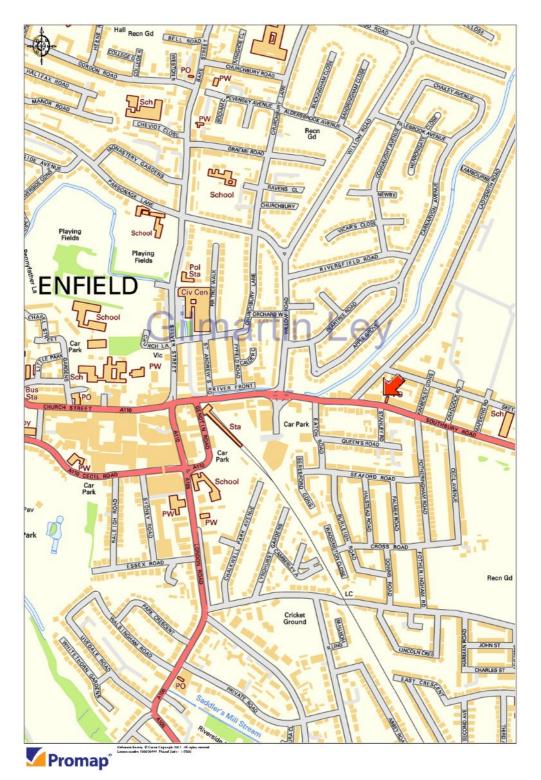

### **Property Location**

The property is situated in a mews on the north side of Southbury Road (A110) opposite Stanley Road with access approach between the retail units No. 50 'Lumière' and No.52 'Browned Off Beauty & Tanning'.

The Great Cambridge Road (A10) is approximately ¾ of a mile to the east in turn connecting to Junction 25 of the M25. Enfield Town British Rail Station is within short walking distance.

| 2010 Rateable Value     | £0.00                                                            |  |  |
|-------------------------|------------------------------------------------------------------|--|--|
| Estimated Rates Payable | £0 per annum                                                     |  |  |
| Service Charge p.a.     |                                                                  |  |  |
| Premium                 |                                                                  |  |  |
| Terms                   | New lease on flexible terms.                                     |  |  |
| Legal Fees:             | Both parties' legal fees borne by incoming tenant                |  |  |
| Local Authority:        | London Borough of Enfield                                        |  |  |
| Viewings:               | By prior appointment with Gilmartin Ley, telephone 020 8882 0111 |  |  |
| Further information at: | http://www.gilmartinley.co.uk/properties/19161                   |  |  |
| Last Updated:           | 15 Jan 2009                                                      |  |  |