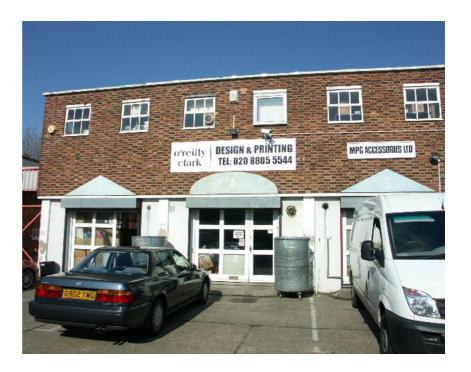

## **Property Description**

The property comprises a two storey self-contained building providing a clear workshop/warehouse with 3 phase supply at ground floor and offices above with gas central heating. The forecourt to the unit provides parking for two cars with an additional space opposite.

### **Property Location**

Three Car Parking Spaces

The subject property is located on the west side of Alma Road on Alexandra Business Centre, just north of King Edwards Road and approximately a quarter of a mile north of Nags Head Road (A110) and west of the North-South Route (A1055).