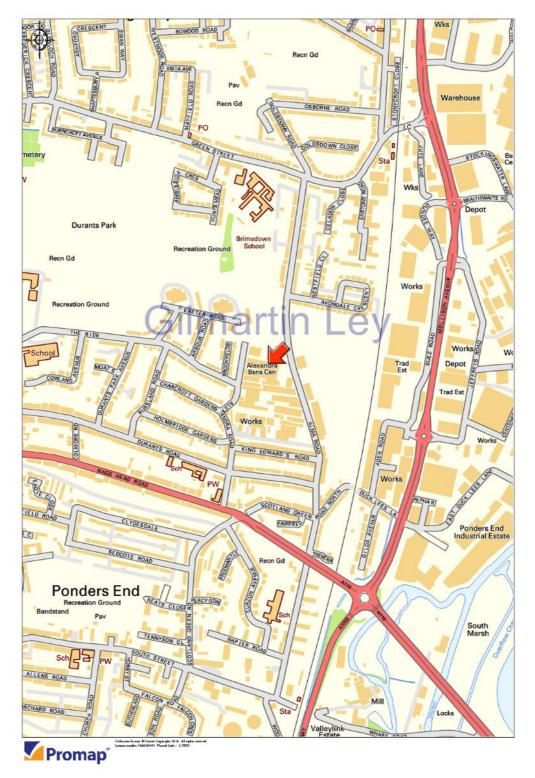

### **Property Location**

Three Car Parking Spaces

The subject property is located on the west side of Alma Road on Alexandra Business Centre, just north of King Edwards Road and approximately a quarter of a mile north of Nags Head Road (A110) and west of the North-South Route (A1055).

The area is excellently served for all communications including the North-South Route, Great Cambridge Road (A10) and M25.Ponders End and Southbury British Rail Stations are within easy access.

2010 Rateable Value £9200.00