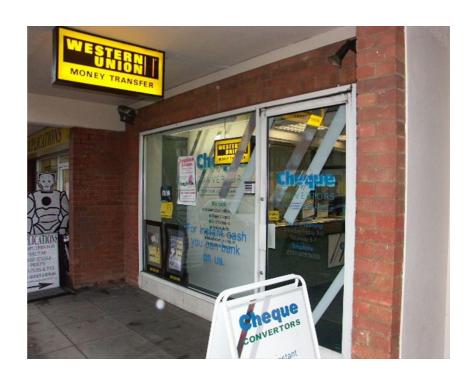

#### **Property Description**

The property comprises a ground floor shop premises with A2 Use, established as a money exchange. The accommodation has been finished to a very high standard with aluminium framed shop front, Mitsubishi climate control, glazed security screen and counter, modern suspended ceilings with Category 2 lighting, toilets and kitchenette.

#### **Property Location**

The subject property is located on the east side of Hertford Road (A1010) opposite Brick Lane and just north of Green Street.

There are delineated Pay & Display parking bays to the slip road to front of the parade.